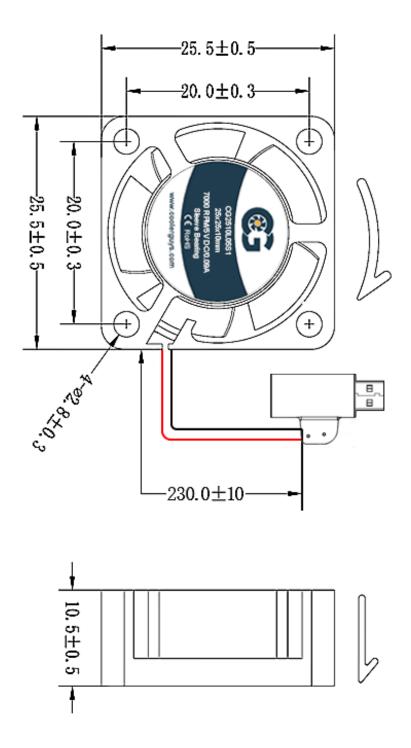

## Model No: CG2510L05S1-U

| Dimensions:               | 25x25x10mm                            |
|---------------------------|---------------------------------------|
| Bearing System:           | Sleeve Bearing                        |
| Wire Option:              | 2 Wire; Length - 230mm (9in)          |
| Connector Option:         | USB Passthrough Type-A                |
| Rated Voltage:            | 5 VDC                                 |
| Operating Voltage:        | 3.4 VDC - 6.9 VDC                     |
| Rated Operating Current:  | 0.09 Amp Running                      |
| Rated Speed:              | 7000 ±10% RPM                         |
| Air Flow:                 | 1.7 CFM                               |
| Static Air Pressure:      | 3.49 mmH2O                            |
| Noise Level:              | 16 dBA                                |
| Motor Protection Type:    | By Impedance With Polarity Protection |
| Environmental Protection: | None                                  |
| Life Expectance:          | 40,000 Hours at 25°C                  |
| Operation Temperature:    | -10°C to +65°C                        |
| Net Weight:               | 7.2g                                  |
| Options:                  | Closed Corners                        |

## **Drawing Dimensions**