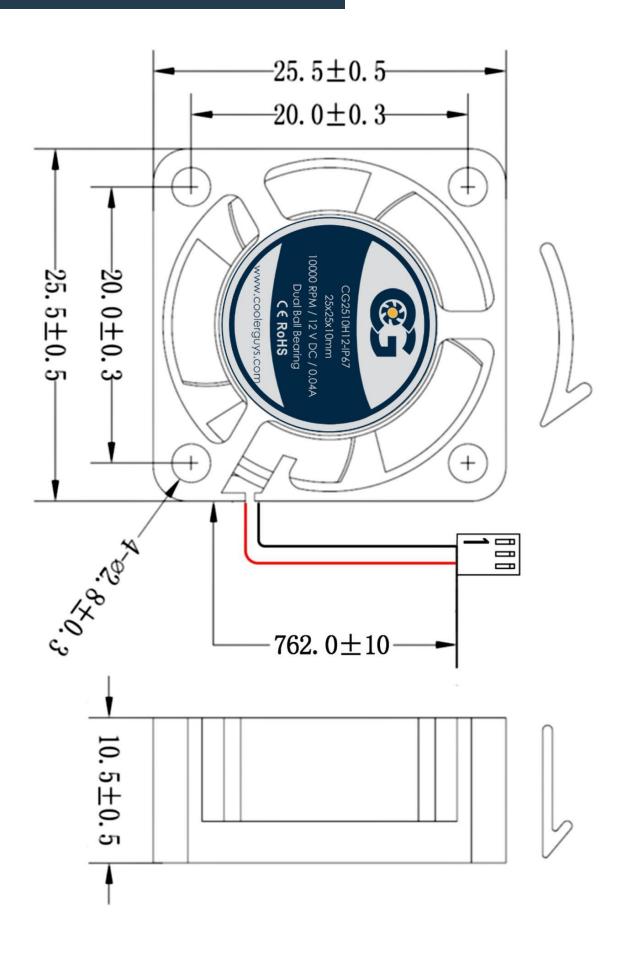

## **Product Specification Sheet**

Model No: CG2510H12-IP67

| Dimensions               | 25x25x10mm                                |
|--------------------------|-------------------------------------------|
| Bearing System           | Dual Ball Bearing                         |
| Wire Option              | 2 Wire; Length - 762mm (30in)             |
| Connector Option         | 3pin 2510 MOLEX (female housing/male pin) |
| Rated Voltage            | 12 VDC                                    |
| Operating Voltage        | 6.9 VDC - 13.8 VDC                        |
| Rated Operating Current  | 0.04 Amp running                          |
| Rated Speed              | 10,000 ±10% RPM                           |
| Air Flow                 | 2.1 CFM                                   |
| Static Air Pressure      | 2.08 mmH2O                                |
| Noise Level              | 20 dBA                                    |
| Motor Protection Type    | By Impedance With Polarity Protection     |
| Environmental Protection | IP67                                      |
| Life Expectance          | 67,000 Hours at 25°C                      |
| Operation Temperature    | -10°C to +70°C                            |
| Net Weight               | 10g                                       |
| Options                  | Closed Corners                            |

## **DIMENSIONS DRAWING**