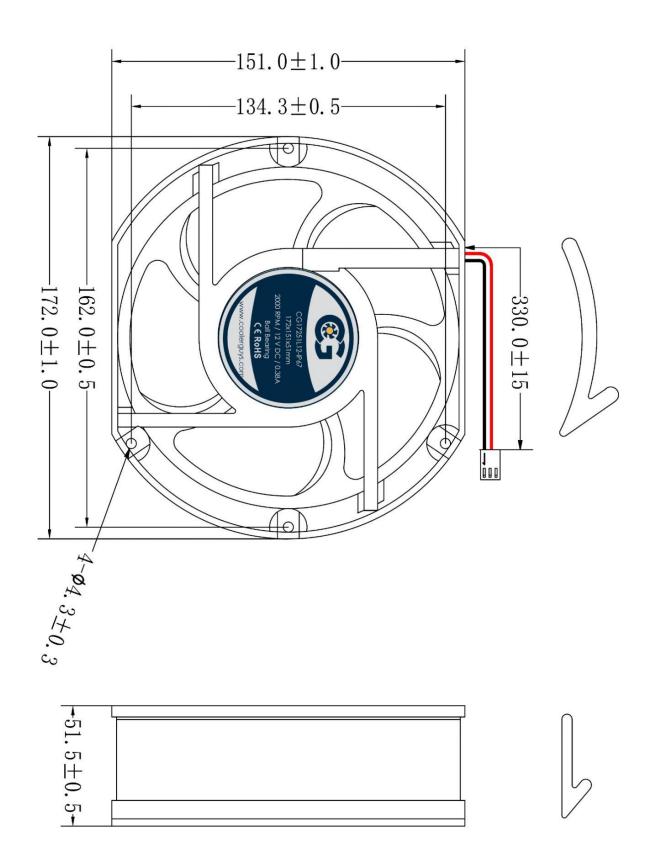

## **Product Specification Sheet**

Model No: CG17251L12-IP67

| Dimensions               | 172x151x51mm                               |
|--------------------------|--------------------------------------------|
| Bearing System           | Ball Bearing                               |
| Wire Option              | 2 Wire, Length - 330mm (13in)              |
| Connector Option         | 3-Pin 2510 MOLEX (Female Housing/Male Pin) |
| Rated Voltage            | 12 VDC                                     |
| Operating Voltage        | 4.9 VDC – 13.8 VDC                         |
| Rated Operating Current  | 0.38 Amp running                           |
| Rated Speed              | 2000 ±10% RPM                              |
| Air Flow                 | 158 CFM                                    |
| Static Air Pressure      | 6.68 mmH2O                                 |
| Noise Level              | 39 dBA                                     |
| Motor Protection Type    | By Impedance With Polarity Protection      |
| Environmental Protection | IP67                                       |
| Life Expectance          | 67,000 Hours at 25°C                       |
| Operation Temperature    | -10°C to +70°C                             |
| Net Weight               | 620g                                       |
| Options                  | Open Corners                               |

## **DIMENSIONS DRAWING**