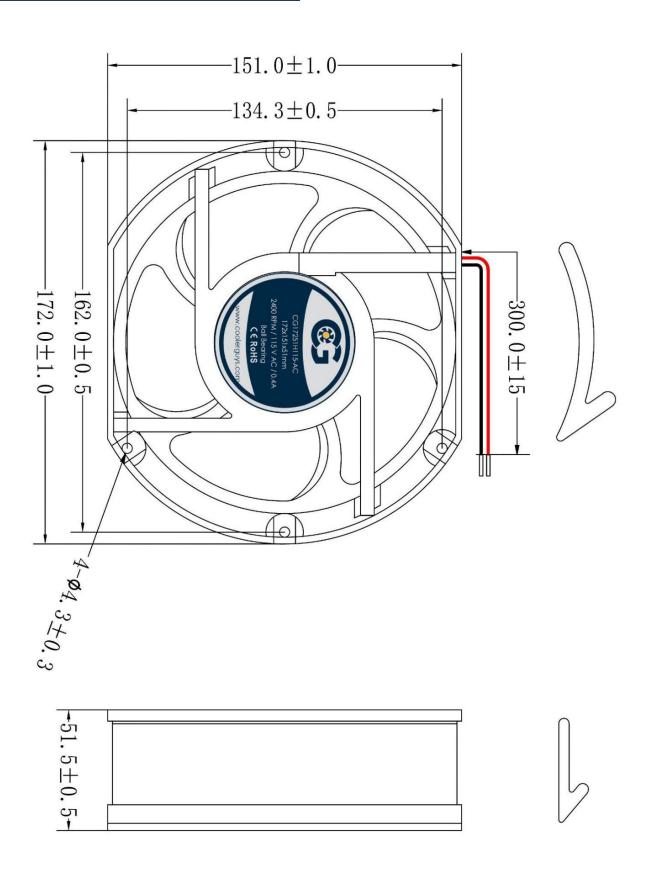

## **Product Specification Sheet**

Model No: CG17251H115-AC

| Dimensions               | 172x151x51mm                          |
|--------------------------|---------------------------------------|
| Bearing System           | Dual Ball Bearing                     |
| Wire Option              | 2 Wire, Length - 300mm (12in)         |
| Connector Option         | Bare wire input leads                 |
| Rated Voltage            | 115 VAC                               |
| Operating Voltage        | 75 VAC - 120 VAC                      |
| Rated Operating Current  | 0.4 Amp Running                       |
| Rated Speed              | 2400 ±10% RPM                         |
| Air Flow                 | 190 CFM                               |
| Static Air Pressure      | 12 mmH2O                              |
| Noise Level              | 46 dBA                                |
| Motor Protection Type    | By Impedance With Polarity Protection |
| Environmental Protection | None                                  |
| Life Expectance          | 67,000 Hours at 25°C                  |
| Operation Temperature    | -10°C to +70°C                        |
| Net Weight               | 900g                                  |
| Options                  | Open Corners                          |

## **DIMENSIONS DRAWING**