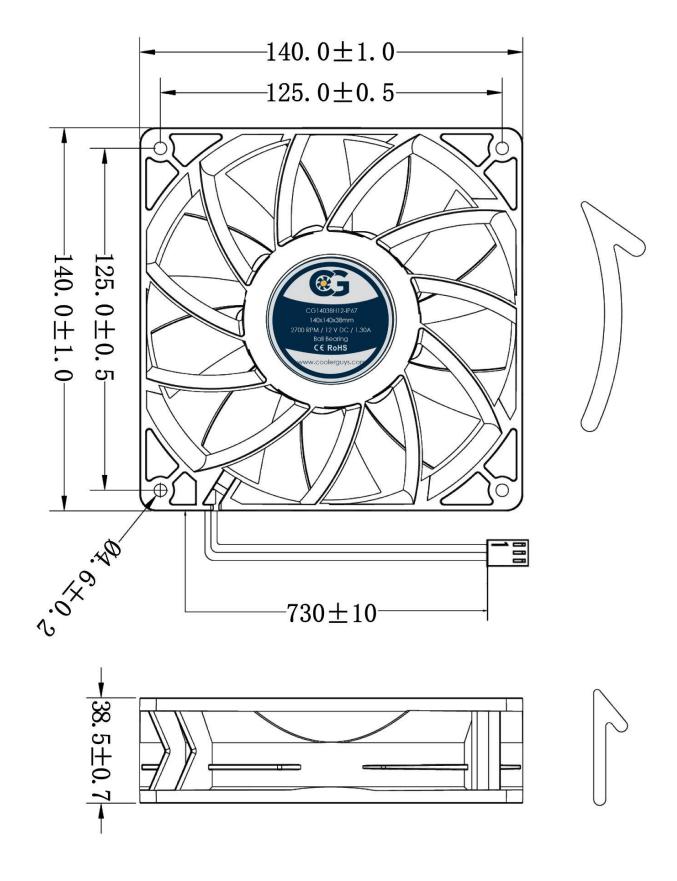

## **Product Specification Sheet**

Model No: CG14038H12-IP67

| Dimensions               | 140x140x38mm                                  |
|--------------------------|-----------------------------------------------|
| Bearing System           | Ball Bearing                                  |
| Wire Option              | 3 Wire with Tachometer, Length - 730mm (29in) |
| Connector Option         | 3pin 2510 MOLEX (Female housing/Male pin)     |
| Rated Voltage            | 12 VDC                                        |
| Operating Voltage        | 5.4 VDC – 13.8 VDC                            |
| Rated Operating Current  | 1.3 Amp running                               |
| Rated Speed              | 2700 ±10% RPM                                 |
| Air Flow                 | 211 CFM                                       |
| Static Air Pressure      | 11.67 mmH2O                                   |
| Noise Level              | 44 dBA                                        |
| Motor Protection Type    | By Impedance With Polarity Protection         |
| Environmental Protection | IP67                                          |
| Life Expectance          | 67,000 Hours at 25°C                          |
| Operation Temperature    | -10°C to +75°C                                |
| Net Weight               | 350g                                          |
| Options                  | Open Corners                                  |

## **DIMENSIONS DRAWING**