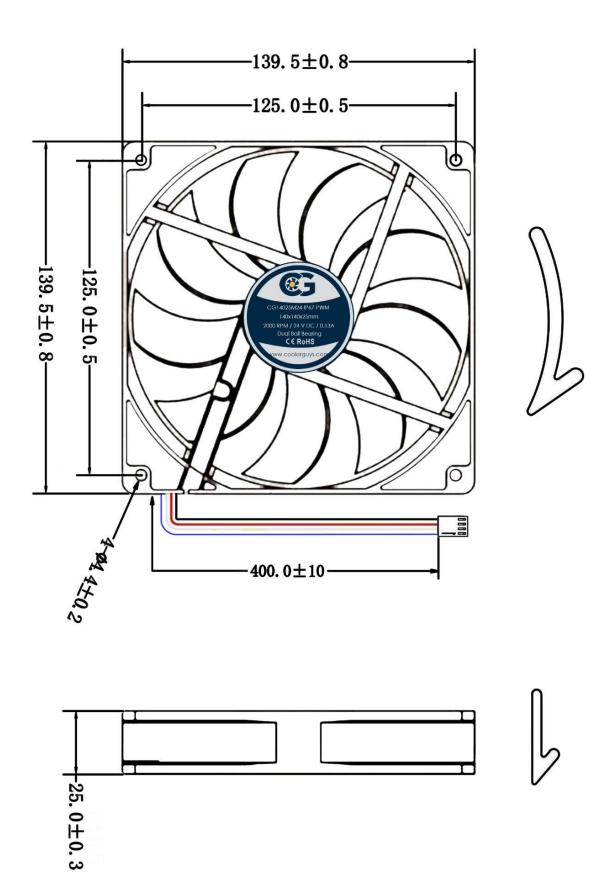

## **DIMENSIONS DRAWING**

## **Product Specification Sheet**

Model No: CG14025M24-IP67-PWM

| Dimensions               | 140x140x25mm                                                  |
|--------------------------|---------------------------------------------------------------|
| Bearing System           | Dual Ball Bearing                                             |
| Wire Option              | 4 Wire Lead-Tachometer(White), PWM(Blue), Length- 400mm(15in) |
| Connector Option         | 4Pin                                                          |
| Rated Voltage            | 24 VDC                                                        |
| Operating Voltage        | 12 VDC - 26.5 VDC                                             |
| Rated Operating Current  | 0.24 - 3.1 W (0.01A - 0.13A); Ramping Startup                 |
| Rated Speed              | 500 - 2000 ±10% RPM                                           |
| Air Flow                 | 37.06 - 116 CFM                                               |
| Static Air Pressure      | 0.28 - 3.14 mmH2O                                             |
| Noise Level              | 17.1- 33.7 dBA                                                |
| PWM Frequency            | 25KHZ                                                         |
| Motor Protection Type    | By Impedance With Polarity Protection                         |
| Environmental Protection | IP67                                                          |
| Life Expectance          | 67,000 Hours at 25°C                                          |
| Operation Temperature    | -10°C to +70°C                                                |
| Net Weight               | 152g                                                          |
| Options                  | Closed Corners                                                |