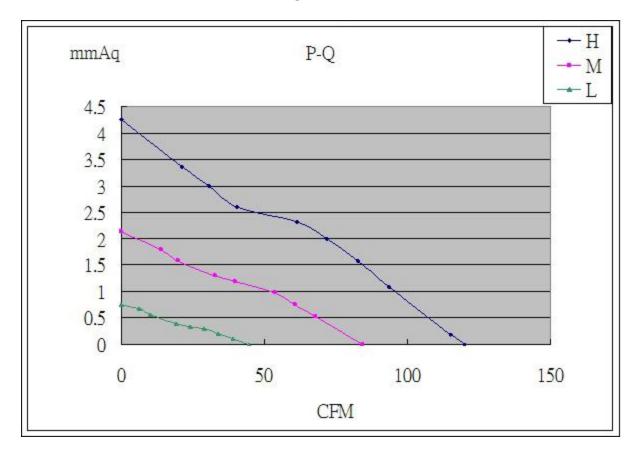

## **Product Specification Sheet**

Model No: CG14025M24-IP67-PWM

| Dimensions               | 140x140x25mm                                                  |
|--------------------------|---------------------------------------------------------------|
| Bearing System           | Dual Ball Bearing                                             |
| Wire Option              | 4 Wire Lead-Tachometer(White), PWM(Blue), Length- 400mm(15in) |
| Connector Option         | 4Pin                                                          |
| Rated Voltage            | 24 VDC                                                        |
| Operating Voltage        | 12 VDC - 26.5 VDC                                             |
| Rated Operating Current  | 0.24 - 3.1 W (0.01A - 0.13A); Ramping Startup                 |
| Rated Speed              | 500 - 2000 ±10% RPM                                           |
| Air Flow                 | 37.06 - 116 CFM                                               |
| Static Air Pressure      | 0.28 - 3.14 mmH2O                                             |
| Noise Level              | 17.1- 33.7 dBA                                                |
| PWM Frequency            | 25KHZ                                                         |
| Motor Protection Type    | By Impedance With Polarity Protection                         |
| Environmental Protection | IP67                                                          |
| Life Expectance          | 67,000 Hours at 25°C                                          |
| Operation Temperature    | -10°C to +70°C                                                |
| Net Weight               | 152g                                                          |
| Options                  | Closed Corners                                                |

## REFER TO THE RED LINE