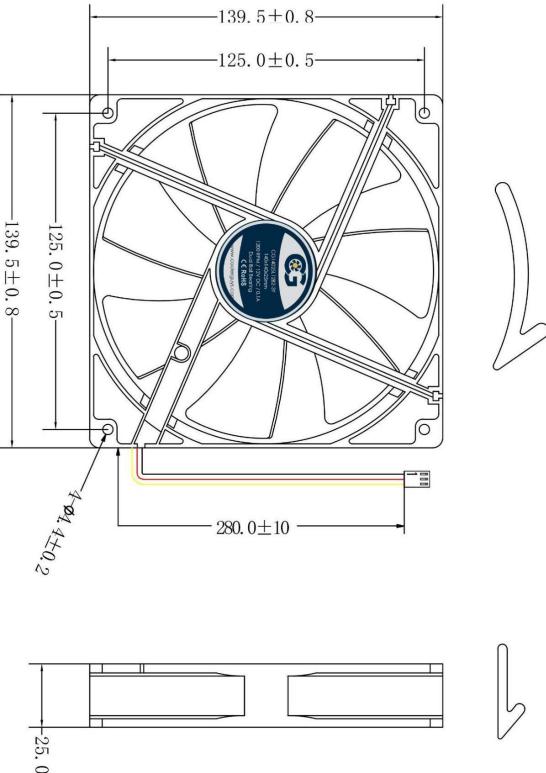

Model No: CG14025L12B2-3Y

| Dimensions               | 140x140x25mm                                  |
|--------------------------|-----------------------------------------------|
| Bearing System           | Dual Ball Bearing                             |
| Wire Option              | 3 Wire with Tachometer, Length - 280mm (11in) |
| Connector Option         | 3-Pin 2510 MOLEX (Female Housing/Male Pin)    |
| Rated Voltage            | 12 VDC                                        |
| Operating Voltage        | 4.9V DC - 13.8V DC                            |
| Rated Operating Current  | 0.1 Amp running                               |
| Rated Speed              | 1200 ±10% RPM                                 |
| Air Flow                 | 68 CFM                                        |
| Static Air Pressure      | 1.74 mmH2O                                    |
| Noise Level              | 22 dBA                                        |
| Motor Protection Type    | By Impedance With Polarity Protection         |
| Environmental Protection | None                                          |
| Life Expectance          | 67,000 Hours at 25°C                          |
| Operation Temperature    | -10°C to +70°C                                |
| Net Weight               | 152g                                          |
| Options                  | Open Corners                                  |

## **DIMENSIONS DRAWING**

 $-25.0\pm0.3$