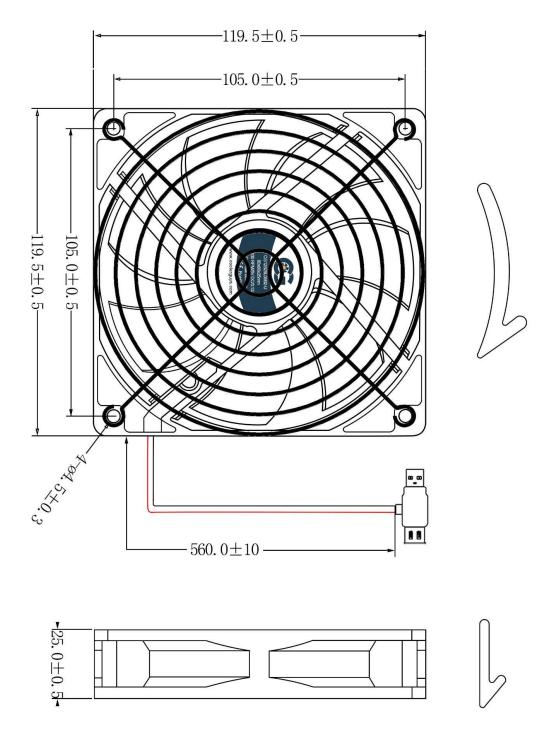

## **Product Specification Sheet**

Model No: CG12525L05B2-U

| Dimensions:               | 120x120x25mm                          |
|---------------------------|---------------------------------------|
| Bearing System:           | Dual Ball Bearing                     |
| Wire Option:              | 2 Wire, Length - 560mm (22in)         |
| Connector Option:         | USB Passthrough Type-A                |
| Rated Voltage:            | 5 VDC                                 |
| Operating Voltage:        | 3.5 VDC - 5.5 VDC                     |
| Rated Operating Current:  | 0.12 Amp running                      |
| Rated Speed:              | 1200 ±10% RPM                         |
| Air Flow:                 | 46 CFM                                |
| Static Air Pressure:      | 0.86 mmH2O                            |
| Noise Level:              | 20.4 dBA                              |
| Motor Protection Type:    | By Impedance With Polarity Protection |
| Environmental Protection: | None                                  |
| Life Expectance:          | 67,000 Hours at 25°C                  |
| Operation Temperature:    | -10°C to +70°C                        |
| Net Weight:               | 126g                                  |
| Options:                  | Closed Corners                        |

## Drawing Dimensions