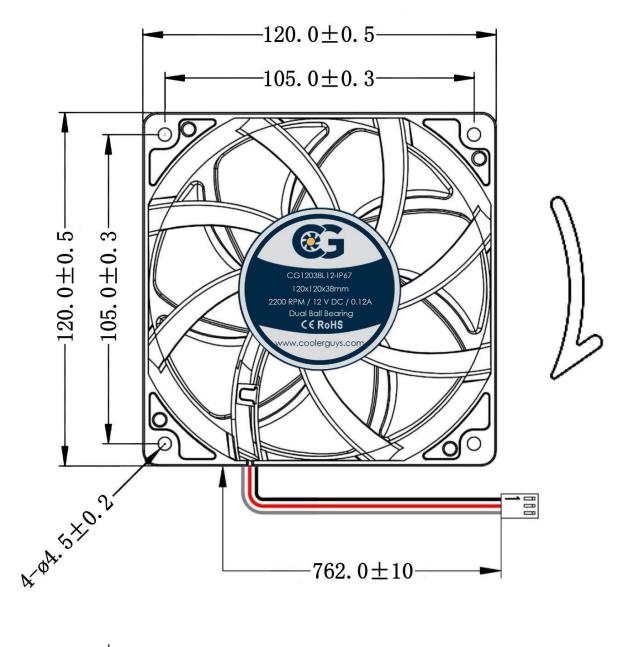

Model No: CG12038L12-IP67

| Dimensions               | 120x120x38mm                                  |
|--------------------------|-----------------------------------------------|
| Bearing System           | Dual Ball Bearing                             |
| Wire Option              | 3 Wire with Tachometer; Length - 762mm (30in) |
| Connector Option         | 3pin 2510 MOLEX (female housing/male pin)     |
| Rated Voltage            | 12 VDC                                        |
| Operating Voltage        | 7 VDC – 13.8 VDC                              |
| Rated Operating Current  | 0.12 Amp running                              |
| Rated Speed              | 2200 ±10% RPM                                 |
| Air Flow                 | 74.23 CFM                                     |
| Static Air Pressure      | 4.08 mmH2O                                    |
| Noise Level              | 33.6 dBA                                      |
| Motor Protection Type    | By Impedance With Polarity Protection         |
| Environmental Protection | IP67                                          |
| Life Expectance          | 67,000 Hours at 25°C                          |
| Operation Temperature    | -10°C to +70°C                                |
| Net Weight               | 150g                                          |
| Options                  | Closed Corners                                |

## **DIMENSIONS DRAWING**