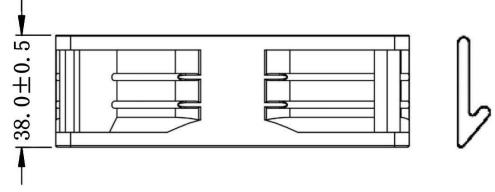

Model No: CG12038L12-IP67

| Dimensions               | 120x120x38mm                                  |
|--------------------------|-----------------------------------------------|
| Bearing System           | Dual Ball Bearing                             |
| Wire Option              | 3 Wire with Tachometer; Length - 762mm (30in) |
| Connector Option         | 3pin 2510 MOLEX (female housing/male pin)     |
| Rated Voltage            | 12 VDC                                        |
| Operating Voltage        | 7 VDC – 13.8 VDC                              |
| Rated Operating Current  | 0.12 Amp running                              |
| Rated Speed              | 2200 ±10% RPM                                 |
| Air Flow                 | 74.23 CFM                                     |
| Static Air Pressure      | 4.08 mmH2O                                    |
| Noise Level              | 33.6 dBA                                      |
| Motor Protection Type    | By Impedance With Polarity Protection         |
| Environmental Protection | IP67                                          |
| Life Expectance          | 67,000 Hours at 25°C                          |
| Operation Temperature    | -10°C to +70°C                                |
| Net Weight               | 150g                                          |
| Options                  | Closed Corners                                |

## **DIMENSIONS DRAWING**