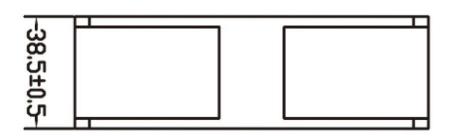

## **Product Specification Sheet**

Model No: CG12038L115B1-T

| Dimensions               | 120x120x38mm                          |
|--------------------------|---------------------------------------|
| Bearing System           | Dual Ball Bearing                     |
| Wire Option              | None                                  |
| Connector Option         | 2 Prong Terminal                      |
| Rated Voltage            | 115 VAC                               |
| Operating Voltage        | 100 VAC - 120 VDC                     |
| Rated Operating Current  | 0.28 Amp running                      |
| Rated Speed              | 2500 ±10% RPM                         |
| Air Flow                 | 92 CFM                                |
| Static Air Pressure      | 8.2 mmH2O                             |
| Noise Level              | 41 dBA                                |
| Motor Protection Type    | By Impedance With Polarity Protection |
| Environmental Protection | None                                  |
| Life Expectance          | 67,000 Hours at 25°C                  |
| Operation Temperature    | -40°C to +70°C                        |
| Net Weight               | 505g                                  |
| Options                  | Open Corners                          |

## **DIMENSIONS DRAWING**