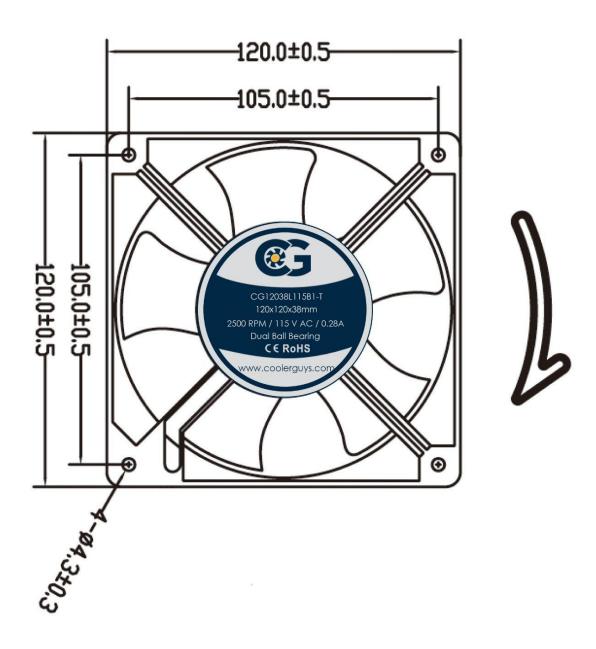

## **Product Specification Sheet**

Model No: CG12038L115B1-T

| Dimensions               | 120x120x38mm                          |
|--------------------------|---------------------------------------|
| Bearing System           | Dual Ball Bearing                     |
| Wire Option              | None                                  |
| Connector Option         | 2 Prong Terminal                      |
| Rated Voltage            | 115 VAC                               |
| Operating Voltage        | 100 VAC - 120 VDC                     |
| Rated Operating Current  | 0.28 Amp running                      |
| Rated Speed              | 2500 ±10% RPM                         |
| Air Flow                 | 92 CFM                                |
| Static Air Pressure      | 8.2 mmH2O                             |
| Noise Level              | 41 dBA                                |
| Motor Protection Type    | By Impedance With Polarity Protection |
| Environmental Protection | None                                  |
| Life Expectance          | 67,000 Hours at 25°C                  |
| Operation Temperature    | -40°C to +70°C                        |
| Net Weight               | 505g                                  |
| Options                  | Open Corners                          |

## **DIMENSIONS DRAWING**