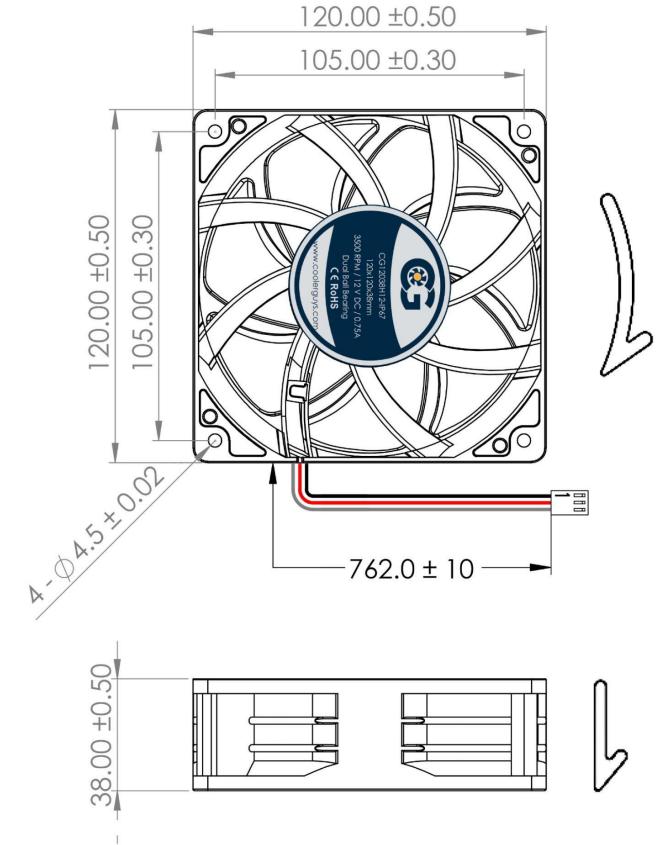

Model No: CG12038H12-IP67

| Dimensions               | 120x120x38mm                                     |
|--------------------------|--------------------------------------------------|
| Bearing System           | Dual Ball Bearing                                |
| Wire Option              | 3 Wire with Tachometer, Length - 762mm<br>(30in) |
| Connector Option         | 3pin 2510 MOLEX (female housing/male pin)        |
| Rated Voltage            | 12 VDC                                           |
| Operating Voltage        | 6.9 VDC – 13.8 VDC                               |
| Rated Operating Current  | 0.75 Amp running                                 |
| Rated Speed              | 3500 ±10% RPM                                    |
| Air Flow                 | 157 CFM                                          |
| Static Air Pressure      | 9.87 mmH2O                                       |
| Noise Level              | 45 dBA                                           |
| Motor Protection Type    | By Impedance With Polarity Protection            |
| Environmental Protection | IP67                                             |
| Life Expectance          | 67,000 Hours at 25°C                             |
| Operation Temperature    | -10°C to +70°C                                   |
| Net Weight               | 150g                                             |
| Options                  | Closed Corners                                   |

## **DIMENSIONS DRAWING**