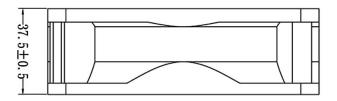

## **Product Specification Sheet**

Model No.: CG12038H115-IP67-ECT

| Dimensions:               | 120x120x38mm                                 |
|---------------------------|----------------------------------------------|
| Bearing System:           | Dual Ball Bearing                            |
| Connection                | Terminal                                     |
| Operating Voltage:        | 100 - 240V AC                                |
| Rated Operating Current:  | 0.15 Amp                                     |
| Rated Speed:              | 3800 ±10% RPM                                |
| Air Flow:                 | 161 CFM                                      |
| Static Air Pressure:      | 15.87 mmH2O                                  |
| Noise Level:              | 47 dBA                                       |
| Motor Protection Type:    | By Impedance With Polarity Protection        |
| Environmental Protection: | IP67                                         |
| Life Expectance:          | 67,000 Hours at 25°C                         |
| Operation Temperature:    | -10°C to +70°C                               |
| Net Weight:               | 505g                                         |
| Options:                  | Closed Corners                               |
| Construction:             | Aluminum Die-Cast Frame UL94V-0 PBT impeller |

## **Drawing Dimensions**