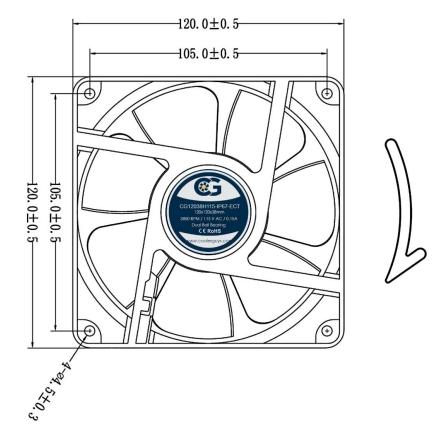

## **Product Specification Sheet**

Model No.: CG12038H115-IP67-ECT

| Dimensions:               | 120x120x38mm                                 |
|---------------------------|----------------------------------------------|
| Bearing System:           | Dual Ball Bearing                            |
| Connection                | Terminal                                     |
| Operating Voltage:        | 100 - 240V AC                                |
| Rated Operating Current:  | 0.15 Amp                                     |
| Rated Speed:              | 3800 ±10% RPM                                |
| Air Flow:                 | 161 CFM                                      |
| Static Air Pressure:      | 15.87 mmH2O                                  |
| Noise Level:              | 47 dBA                                       |
| Motor Protection Type:    | By Impedance With Polarity Protection        |
| Environmental Protection: | IP67                                         |
| Life Expectance:          | 67,000 Hours at 25°C                         |
| Operation Temperature:    | -10°C to +70°C                               |
| Net Weight:               | 505g                                         |
| Options:                  | Closed Corners                               |
| Construction:             | Aluminum Die-Cast Frame UL94V-0 PBT impeller |

## **Drawing Dimensions**