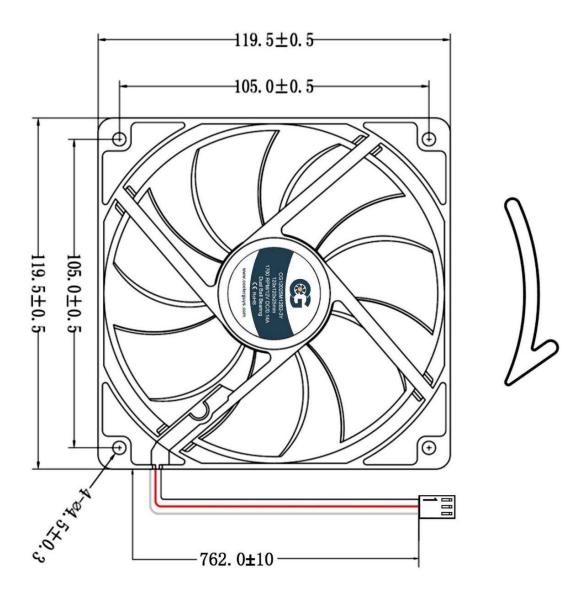

## **Product Specification Sheet**

Model No: CG12025M12B2-3Y

| Dimensions               | 120x120x25mm                                  |
|--------------------------|-----------------------------------------------|
| Bearing System           | Dual Ball Bearing                             |
| Wire Option              | 3 Wire with Tachometer, Length - 762mm (30in) |
| Connector Option         | 3-Pin 2510 MOLEX (Female Housing/Male Pin)    |
| Rated Voltage            | 12 VDC                                        |
| Operating Voltage        | 4.9 VDC - 13.8 VDC                            |
| Rated Operating Current  | 0.14 Amp running                              |
| Rated Speed              | 1700 ±10% RPM                                 |
| Air Flow                 | 73 CFM                                        |
| Static Air Pressure      | 2.47 mmH2O                                    |
| Noise Level              | 32.5 dBA                                      |
| Motor Protection Type    | By Impedance With Polarity Protection         |
| Environmental Protection | None                                          |
| Life Expectance          | 67,000 Hours at 25°C                          |
| Operation Temperature    | -10°C to +70°C                                |
| Net Weight               | 137g                                          |
| Options                  | Closed Corners                                |

## **DIMENSIONS DRAWING**