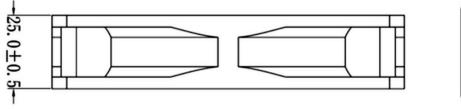

## **Product Specification Sheet**

Model No: CG12025M12B2-3Y

| Dimensions               | 120x120x25mm                                  |
|--------------------------|-----------------------------------------------|
| Bearing System           | Dual Ball Bearing                             |
| Wire Option              | 3 Wire with Tachometer, Length - 762mm (30in) |
| Connector Option         | 3-Pin 2510 MOLEX (Female Housing/Male Pin)    |
| Rated Voltage            | 12 VDC                                        |
| Operating Voltage        | 4.9 VDC - 13.8 VDC                            |
| Rated Operating Current  | 0.14 Amp running                              |
| Rated Speed              | 1700 ±10% RPM                                 |
| Air Flow                 | 73 CFM                                        |
| Static Air Pressure      | 2.47 mmH2O                                    |
| Noise Level              | 32.5 dBA                                      |
| Motor Protection Type    | By Impedance With Polarity Protection         |
| Environmental Protection | None                                          |
| Life Expectance          | 67,000 Hours at 25°C                          |
| Operation Temperature    | -10°C to +70°C                                |
| Net Weight               | 137g                                          |
| Options                  | Closed Corners                                |

## **DIMENSIONS DRAWING**