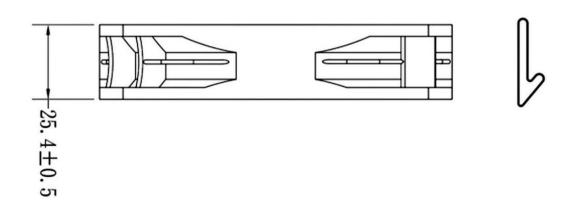

## **Product Specification Sheet**

Model No: CG12025L12-IP67

| Dimensions               | 120x120x25mm                                  |
|--------------------------|-----------------------------------------------|
| Bearing System           | Dual Ball Bearing                             |
| Wire Option              | 3 Wire with Tachometer, Length - 762mm (30in) |
| Connector Option         | 3pin 2510 MOLEX (female housing/male pin)     |
| Rated Voltage            | 12 VDC                                        |
| Operating Voltage        | 4.9V DC - 13.8V DC                            |
| Rated Operating Current  | 0.06 Amp running                              |
| Rated Speed              | 1200 ±10% RPM                                 |
| Air Flow                 | 46 CFM                                        |
| Static Air Pressure      | 0.86 mmH2O                                    |
| Noise Level              | 20.4 dBA                                      |
| Motor Protection Type    | By Impedance With Polarity Protection         |
| Environmental Protection | IP67                                          |
| Life Expectance          | 67,000 Hours at 25°C                          |
| Operation Temperature    | -10°C to +70°C                                |
| Net Weight               | 137g                                          |
| Options                  | Open Corners                                  |

## **DIMENSIONS DRAWING**