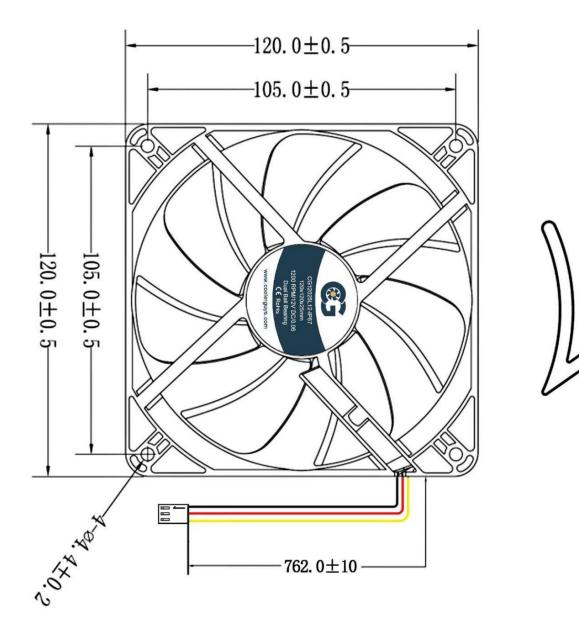

## **Product Specification Sheet**

Model No: CG12025L12-IP67

| Dimensions               | 120x120x25mm                                  |
|--------------------------|-----------------------------------------------|
| Bearing System           | Dual Ball Bearing                             |
| Wire Option              | 3 Wire with Tachometer, Length - 762mm (30in) |
| Connector Option         | 3pin 2510 MOLEX (female housing/male pin)     |
| Rated Voltage            | 12 VDC                                        |
| Operating Voltage        | 4.9V DC - 13.8V DC                            |
| Rated Operating Current  | 0.06 Amp running                              |
| Rated Speed              | 1200 ±10% RPM                                 |
| Air Flow                 | 46 CFM                                        |
| Static Air Pressure      | 0.86 mmH2O                                    |
| Noise Level              | 20.4 dBA                                      |
| Motor Protection Type    | By Impedance With Polarity Protection         |
| Environmental Protection | IP67                                          |
| Life Expectance          | 67,000 Hours at 25°C                          |
| Operation Temperature    | -10°C to +70°C                                |
| Net Weight               | 137g                                          |
| Options                  | Open Corners                                  |

## **DIMENSIONS DRAWING**