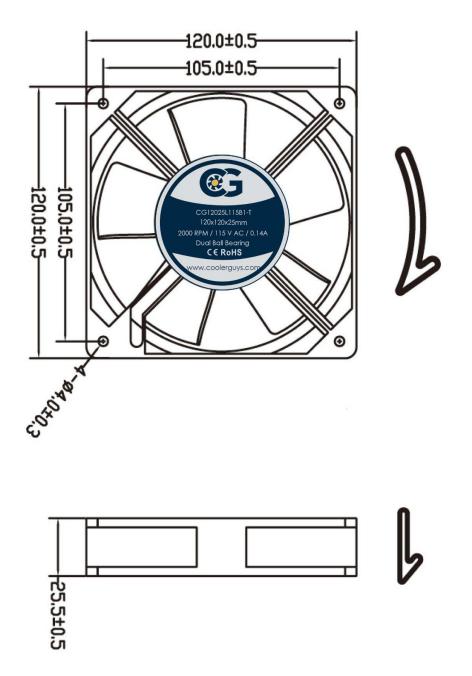

## Model No: CG12025L115B1-T

| Dimensions:               | 120x120x25mm                          |
|---------------------------|---------------------------------------|
| Bearing System:           | Dual Ball Bearing                     |
| Wire Option:              | None                                  |
| Connector Option:         | 2 Prong Terminal                      |
| Rated Voltage:            | 115 VAC                               |
| Operating Voltage:        | 75 VAC - 120 VAC                      |
| Rated Operating Current:  | 0.14A                                 |
| Rated Speed:              | 2000 ±10% RPM                         |
| Air Flow:                 | 58 CFM                                |
| Static Air Pressure:      | 3.25 mmH2O                            |
| Noise Level:              | 29 dBA                                |
| Motor Protection Type:    | By Impedance With Polarity Protection |
| Environmental Protection: | None                                  |
| Life Expectance:          | 67,000 Hours at 25°C                  |
| Operation Temperature:    | -10°C to +70°C                        |
| Net Weight:               | 345g                                  |
| Options:                  | Open Corners                          |

## **Drawing Dimensions**