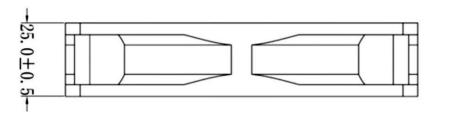

## **Product Specification Sheet**

Model No: CG12025H24-IP67

| Dimensions               | 120x120x25mm                                   |
|--------------------------|------------------------------------------------|
| Bearing System           | Dual Ball Bearing                              |
| Wire Option              | 3 Wire; With Tachometer; Length - 762mm (30in) |
| Connector Option         | 3-Pin 2510 MOLEX (Female Housing/Male Pin)     |
| Rated Voltage            | 24 VDC                                         |
| Operating Voltage        | 13.8 VDC – 27.6 VDC                            |
| Rated Operating Current  | 0.19 Amp running                               |
| Rated Speed              | 3000 ±10% RPM                                  |
| Air Flow                 | 105 CFM                                        |
| Static Air Pressure      | 6.17 mmH2O                                     |
| Noise Level              | 42 dBA                                         |
| Motor Protection Type    | By Impedance With Polarity Protection          |
| Environmental Protection | IP67                                           |
| Life Expectance          | 67,000 Hours at 25°C                           |
| Operation Temperature    | -10°C to +70°C                                 |
| Net Weight               | 126g                                           |
| Options                  | Closed Corners                                 |

## **DIMENSIONS DRAWING**