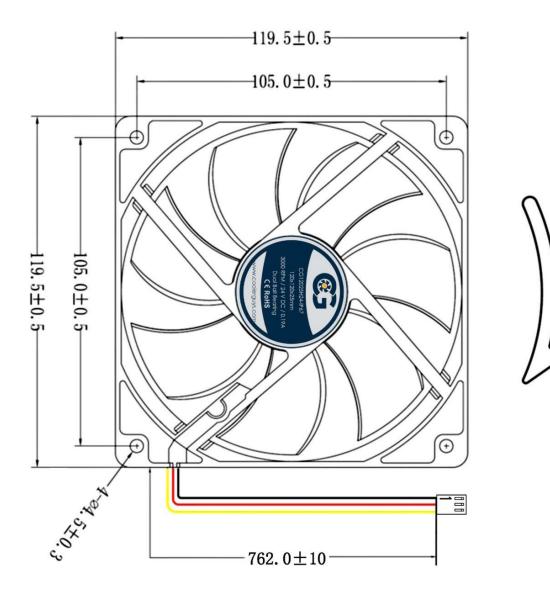

## **Product Specification Sheet**

Model No: CG12025H24-IP67

| Dimensions               | 120x120x25mm                                   |
|--------------------------|------------------------------------------------|
| Bearing System           | Dual Ball Bearing                              |
| Wire Option              | 3 Wire; With Tachometer; Length - 762mm (30in) |
| Connector Option         | 3-Pin 2510 MOLEX (Female Housing/Male Pin)     |
| Rated Voltage            | 24 VDC                                         |
| Operating Voltage        | 13.8 VDC – 27.6 VDC                            |
| Rated Operating Current  | 0.19 Amp running                               |
| Rated Speed              | 3000 ±10% RPM                                  |
| Air Flow                 | 105 CFM                                        |
| Static Air Pressure      | 6.17 mmH2O                                     |
| Noise Level              | 42 dBA                                         |
| Motor Protection Type    | By Impedance With Polarity Protection          |
| Environmental Protection | IP67                                           |
| Life Expectance          | 67,000 Hours at 25°C                           |
| Operation Temperature    | -10°C to +70°C                                 |
| Net Weight               | 126g                                           |
| Options                  | Closed Corners                                 |

## **DIMENSIONS DRAWING**