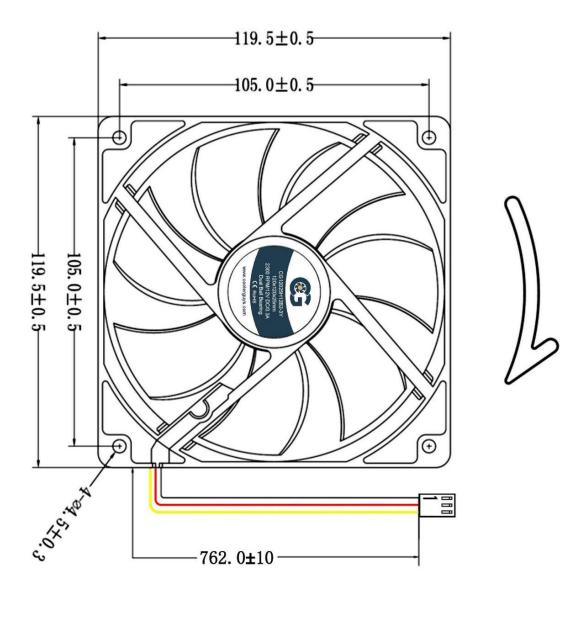

Model No: CG12025H12B2-3Y

| Dimensions               | 120x120x25mm                                     |
|--------------------------|--------------------------------------------------|
| Bearing System           | Dual Ball Bearing                                |
| Wire Option              | 3 Wire with Tachometer, Length - 762mm<br>(30in) |
| Connector Option         | 3-Pin 2510 MOLEX (Female Housing/Male Pin)       |
| Rated Voltage            | 12 VDC                                           |
| Operating Voltage        | 4.9 VDC - 13.8 VDC                               |
| Rated Operating Current  | 0.3 Amp running                                  |
| Rated Speed              | 2300 ±10% RPM                                    |
| Air Flow                 | 107 CFM                                          |
| Static Air Pressure      | 3.52 mmH2O                                       |
| Noise Level              | 38.7 dBA                                         |
| Motor Protection Type    | By Impedance With Polarity Protection            |
| Environmental Protection | None                                             |
| Life Expectance          | 67,000 Hours at 25°C                             |
| Operation Temperature    | -10°C to +70°C                                   |
| Net Weight               | 137g                                             |
| Options                  | Closed Corners                                   |

## **DIMENSIONS DRAWING**