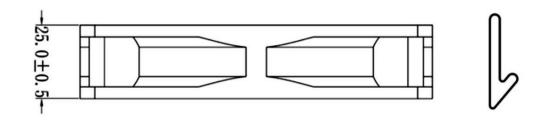

Model No: CG12025H12B2-3Y

| Dimensions               | 120x120x25mm                                     |
|--------------------------|--------------------------------------------------|
| Bearing System           | Dual Ball Bearing                                |
| Wire Option              | 3 Wire with Tachometer, Length - 762mm<br>(30in) |
| Connector Option         | 3-Pin 2510 MOLEX (Female Housing/Male Pin)       |
| Rated Voltage            | 12 VDC                                           |
| Operating Voltage        | 4.9 VDC - 13.8 VDC                               |
| Rated Operating Current  | 0.3 Amp running                                  |
| Rated Speed              | 2300 ±10% RPM                                    |
| Air Flow                 | 107 CFM                                          |
| Static Air Pressure      | 3.52 mmH2O                                       |
| Noise Level              | 38.7 dBA                                         |
| Motor Protection Type    | By Impedance With Polarity Protection            |
| Environmental Protection | None                                             |
| Life Expectance          | 67,000 Hours at 25°C                             |
| Operation Temperature    | -10°C to +70°C                                   |
| Net Weight               | 137g                                             |
| Options                  | Closed Corners                                   |

## **DIMENSIONS DRAWING**