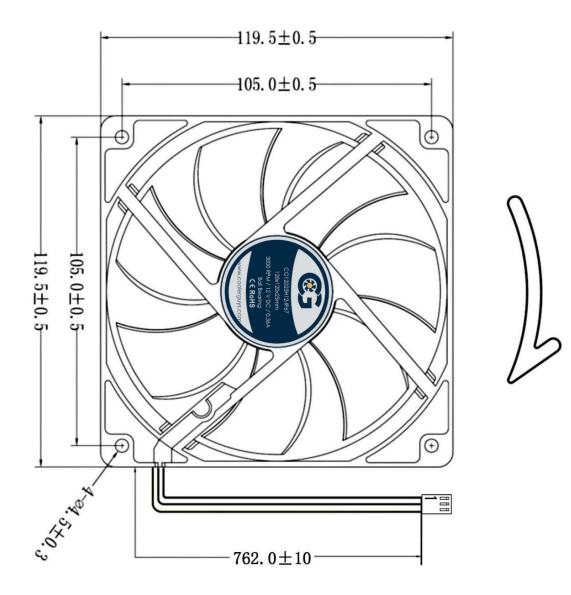

## **Product Specification Sheet**

Model No: CG12025H12-IP67

| Dimensions               | 120x120x25mm                                  |
|--------------------------|-----------------------------------------------|
| Bearing System           | Ball Bearing                                  |
| Wire Option              | 3 Wire with Tachometer, Length - 762mm (30in) |
| Connector Option         | 3pin 2510 MOLEX (female housing/male pin)     |
| Rated Voltage            | 12 VDC                                        |
| Operating Voltage        | 4.9V DC - 13.8V DC                            |
| Rated Operating Current  | 0.36 Amp running                              |
| Rated Speed              | 3000 ±10% RPM                                 |
| Air Flow                 | 105 CFM                                       |
| Static Air Pressure      | 5.31 mmH2O                                    |
| Noise Level              | 42 dBA                                        |
| Motor Protection Type    | By Impedance With Polarity Protection         |
| Environmental Protection | IP67                                          |
| Life Expectance          | 67,000 Hours at 25°C                          |
| Operation Temperature    | -10°C to +70°C                                |
| Net Weight               | 126g                                          |
| Options                  | Closed Corners                                |

## **DIMENSIONS DRAWING**