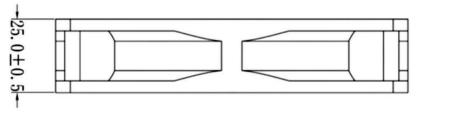

## **Product Specification Sheet**

Model No: CG12025H12-IP67

| Dimensions               | 120x120x25mm                                  |
|--------------------------|-----------------------------------------------|
| Bearing System           | Ball Bearing                                  |
| Wire Option              | 3 Wire with Tachometer, Length - 762mm (30in) |
| Connector Option         | 3pin 2510 MOLEX (female housing/male pin)     |
| Rated Voltage            | 12 VDC                                        |
| Operating Voltage        | 4.9V DC - 13.8V DC                            |
| Rated Operating Current  | 0.36 Amp running                              |
| Rated Speed              | 3000 ±10% RPM                                 |
| Air Flow                 | 105 CFM                                       |
| Static Air Pressure      | 5.31 mmH2O                                    |
| Noise Level              | 42 dBA                                        |
| Motor Protection Type    | By Impedance With Polarity Protection         |
| Environmental Protection | IP67                                          |
| Life Expectance          | 67,000 Hours at 25°C                          |
| Operation Temperature    | -10°C to +70°C                                |
| Net Weight               | 126g                                          |
| Options                  | Closed Corners                                |

## **DIMENSIONS DRAWING**