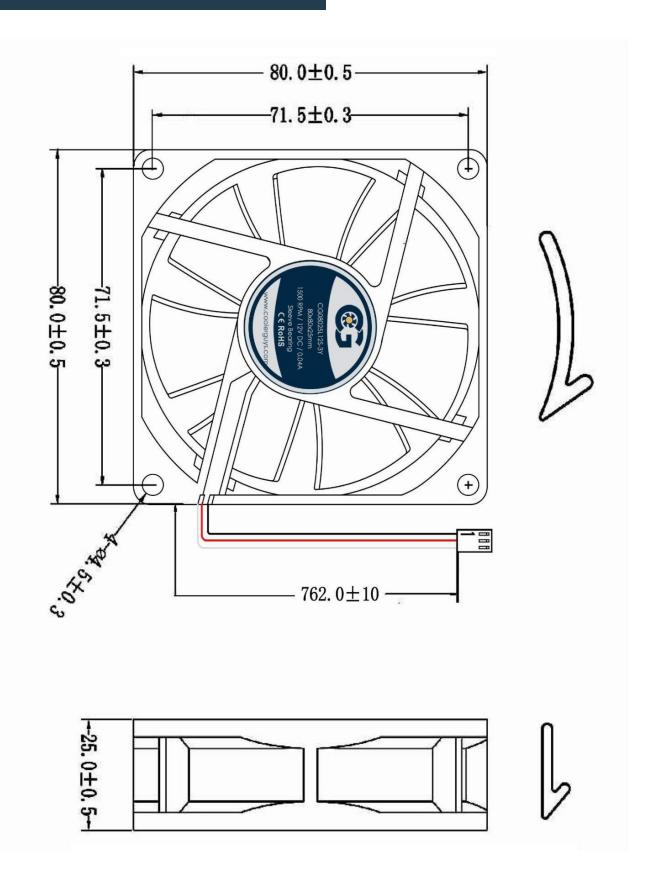

## **Product Specification Sheet**

Model No: CG08025L12S-3Y

| Dimensions               | 80x80x25mm                                    |
|--------------------------|-----------------------------------------------|
| Bearing System           | Sleeve Bearing                                |
| Wire Option              | 3 Wire with Tachometer, Length - 762mm (30in) |
| Connector Option         | 3-Pin 2510 MOLEX (Female Housing/Male Pin)    |
| Rated Voltage            | 12 VDC                                        |
| Operating Voltage        | 4.9 VDC - 13.8 VDC                            |
| Rated Operating Current  | 0.04 Amp running                              |
| Rated Speed              | 1500 ±10% RPM                                 |
| Air Flow                 | 20 CFM                                        |
| Static Air Pressure      | 2.01 mmH2O                                    |
| Noise Level              | 17 dBA                                        |
| Motor Protection Type    | By Impedance With Polarity Protection         |
| Environmental Protection | None                                          |
| Life Expectance          | 40,000 Hours at 25°C                          |
| Operation Temperature    | -10°C to +70°C                                |
| Net Weight               | 66g                                           |
| Options                  | Closed Corners                                |

## **DIMENSIONS DRAWING**