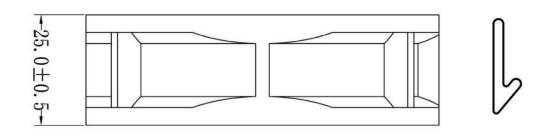

Model No: CG0802512HB2-3Y

| Dimensions               | 80x80x25mm                                       |
|--------------------------|--------------------------------------------------|
| Bearing System           | Dual Ball Bearing                                |
| Wire Option              | 3 Wire with Tachometer, Length - 762mm<br>(30in) |
| Connector Option         | 3-Pin 2510 MOLEX (Female Housing/Male Pin)       |
| Rated Voltage            | 12 VDC                                           |
| Operating Voltage        | 4.9V DC - 13.8V DC                               |
| Rated Operating Current  | 0.13 Amp running                                 |
| Rated Speed              | 3500 ±10% RPM                                    |
| Air Flow                 | 43 CFM                                           |
| Static Air Pressure      | 8.14 mmH2O                                       |
| Noise Level              | 28 dBA                                           |
| Motor Protection Type    | By Impedance With Polarity Protection            |
| Environmental Protection | None                                             |
| Life Expectance          | 67,000 Hours at 25°C                             |
| Operation Temperature    | -10°C to +70°C                                   |
| Net Weight               | 66g                                              |
| Options                  | Closed Corners                                   |

## **DIMENSIONS DRAWING**

Disclaimer: Blade design may vary.