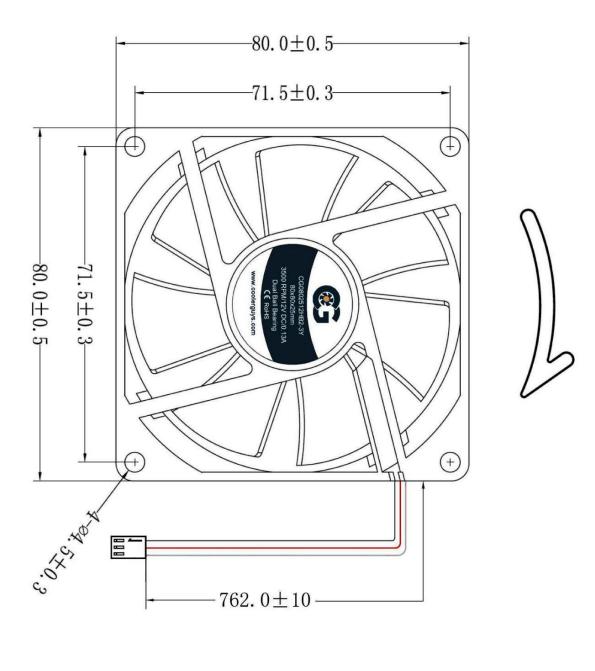

Model No: CG0802512HB2-3Y

| Dimensions               | 80x80x25mm                                       |
|--------------------------|--------------------------------------------------|
| Bearing System           | Dual Ball Bearing                                |
| Wire Option              | 3 Wire with Tachometer, Length - 762mm<br>(30in) |
| Connector Option         | 3-Pin 2510 MOLEX (Female Housing/Male Pin)       |
| Rated Voltage            | 12 VDC                                           |
| Operating Voltage        | 4.9V DC - 13.8V DC                               |
| Rated Operating Current  | 0.13 Amp running                                 |
| Rated Speed              | 3500 ±10% RPM                                    |
| Air Flow                 | 43 CFM                                           |
| Static Air Pressure      | 8.14 mmH2O                                       |
| Noise Level              | 28 dBA                                           |
| Motor Protection Type    | By Impedance With Polarity Protection            |
| Environmental Protection | None                                             |
| Life Expectance          | 67,000 Hours at 25°C                             |
| Operation Temperature    | -10°C to +70°C                                   |
| Net Weight               | 66g                                              |
| Options                  | Closed Corners                                   |

## **DIMENSIONS DRAWING**

Disclaimer: Blade design may vary.