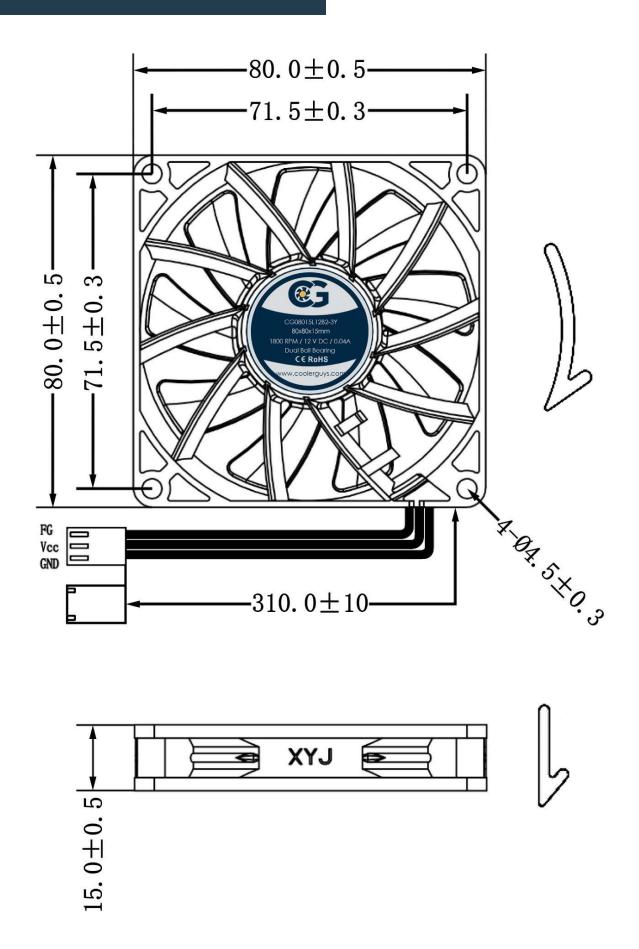

## **Product Specification Sheet**

Model No: CG08015L12B2-3Y

| Dimensions               | 80x80x15mm                                    |
|--------------------------|-----------------------------------------------|
| Bearing System           | Dual Ball Bearing                             |
| Wire Option              | 3 Wire with Tachometer, Length - 310mm (12in) |
| Connector Option         | 3pin 2510 MOLEX (female housing/male pin)     |
| Rated Voltage            | 12 VDC                                        |
| Operating Voltage        | 6 VDC - 13.8 VDC                              |
| Rated Operating Current  | 0.04 Amp running                              |
| Rated Speed              | 1800 ±10% RPM                                 |
| Air Flow                 | 19.26 CFM                                     |
| Static Air Pressure      | 1.26 mmH2O                                    |
| Noise Level              | 25.2 dBA                                      |
| Motor Protection Type    | By Impedance With Polarity Protection         |
| Environmental Protection | None                                          |
| Life Expectance          | 67,000 Hours at 25°C                          |
| Operation Temperature    | -10°C to +70°C                                |
| Net Weight               | 52g                                           |
| Options                  | Open Corners                                  |

## **DIMENSIONS DRAWING**