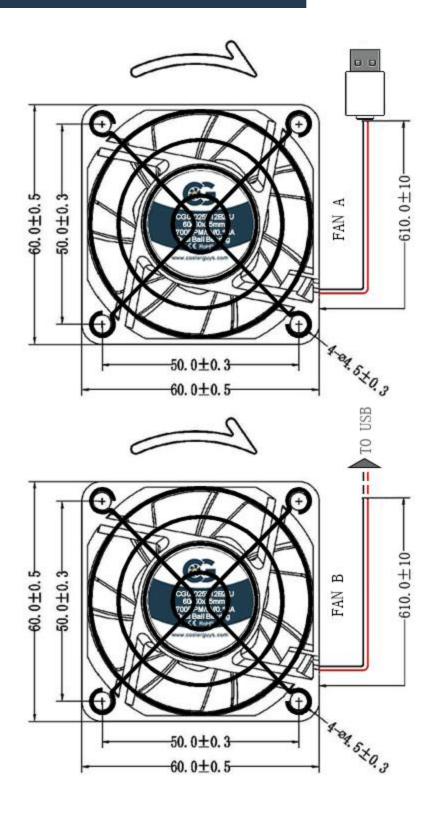

## Model No: CG06025L05B2-U

| Dimensions:               | 60x60x25mm                                               |
|---------------------------|----------------------------------------------------------|
| Bearing System:           | Dual Ball Bearing                                        |
| Wire Option:              | 2 Wire, Length - 610mm (24in) from connector to each fan |
| Connector Option:         | USB Type-A                                               |
| Rated Voltage:            | 5 VDC                                                    |
| Operating Voltage:        | 3.4 VDC - 6.9 VDC                                        |
| Rated Operating Current:  | 0.14 Amp running                                         |
| Rated Speed:              | 2700 ±10% RPM                                            |
| Air Flow:                 | 13.28 CFM (each)/27.6 CFM (combined)                     |
| Static Air Pressure:      | 2.27 mmH2O (each)                                        |
| Noise Level:              | 21.8 dBA (combined)                                      |
| Motor Protection Type:    | By Impedance With Polarity Protection                    |
| Environmental Protection: | None                                                     |
| Life Expectance:          | 67,000 Hours at 25°C                                     |
| Operation Temperature:    | -10°C to +65°C                                           |
| Net Weight:               | 108g (combined)                                          |
| Options:                  | Closed Corners                                           |

## **Drawing Dimensions**