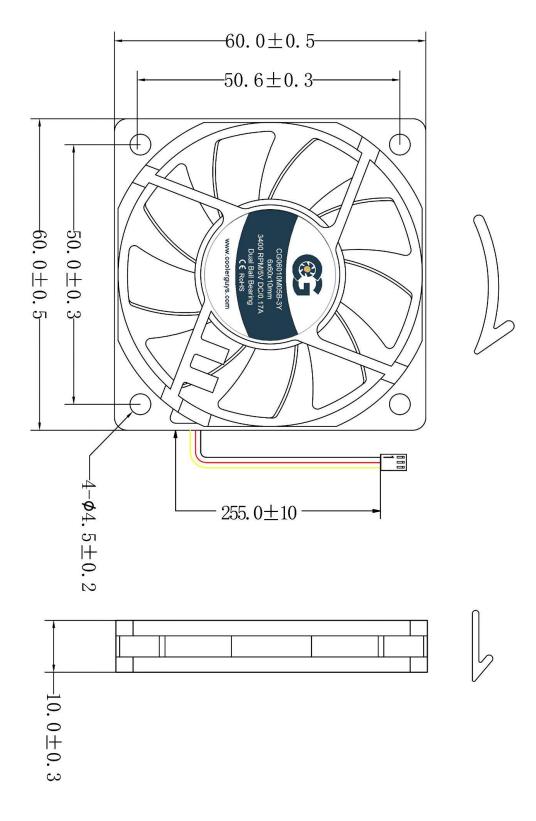

## **Product Specification Sheet**

Model No: CG06010M05B-3Y

| Dimensions:               | 60x60x10mm                                                      |
|---------------------------|-----------------------------------------------------------------|
| Bearing System:           | Dual Ball Bearing                                               |
| Wire Option:              | Standard 3 Wiring RBY With Tachometer,<br>Length - 255mm (10in) |
| Connector Option:         | 3-Pin 2510 MOLEX (Female Housing/Male Pin)                      |
| Rated Voltage:            | 5V DC                                                           |
| Operating Voltage:        | 3.4V DC - 6.9V DC                                               |
| Rated Operating Current:  | 0.17 Amp Running                                                |
| Rated Speed:              | 3400 ±10% RPM                                                   |
| Air Flow:                 | 10.48 CFM                                                       |
| Static Air Pressure:      | 2.83 mmH2O                                                      |
| Noise Level:              | 22.7 dBA                                                        |
| Motor Protection Type:    | By Impedance With Polarity Protection                           |
| Environmental Protection: | None                                                            |
| Life Expectance:          | 67,000 Hours at 25°C                                            |
| Operation Temperature:    | -10°C to +65°C                                                  |
| Net Weight:               | 28g                                                             |
| Options:                  | Open Corners                                                    |

## **Drawing Dimensions**