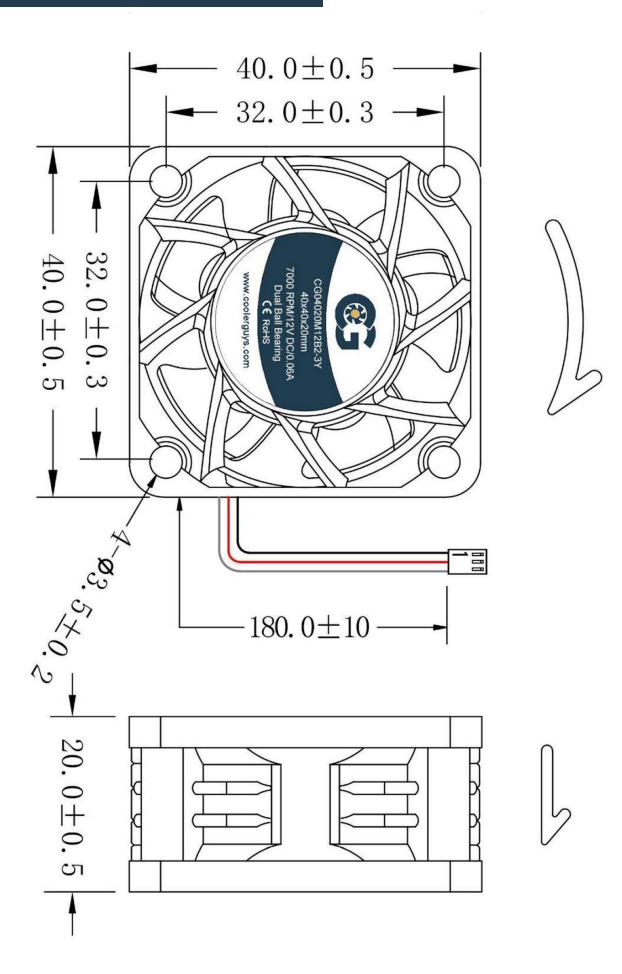

Model No: CG04020M12B2-3Y

| Dimensions               | 40x40x20mm                                         |
|--------------------------|----------------------------------------------------|
| Bearing System           | Dual Ball Bearing                                  |
| Wire Option              | 3 Wire; With Tachometer; Length - 180 mm<br>(7 in) |
| Connector Option         | 3-Pin 2510 MOLEX (Female Housing/Male Pin)         |
| Rated Voltage            | 12 VDC                                             |
| Operating Voltage        | 4.9 VDC – 13.8 VDC                                 |
| Rated Operating Current  | 0.06 Amp running                                   |
| Rated Speed              | 7000 ±10% RPM                                      |
| Air Flow                 | 7.02 CFM                                           |
| Static Air Pressure      | 6.03 mmH2O                                         |
| Noise Level              | 29.4 dBA                                           |
| Motor Protection Type    | By Impedance With Polarity Protection              |
| Environmental Protection | None                                               |
| Life Expectance          | 67,000 Hours at 25°C                               |
| Operation Temperature    | -10°C to +70°C                                     |
| Net Weight               | 25.8g                                              |
| Options                  | Closed Corners                                     |

## **DIMENSIONS DRAWING**