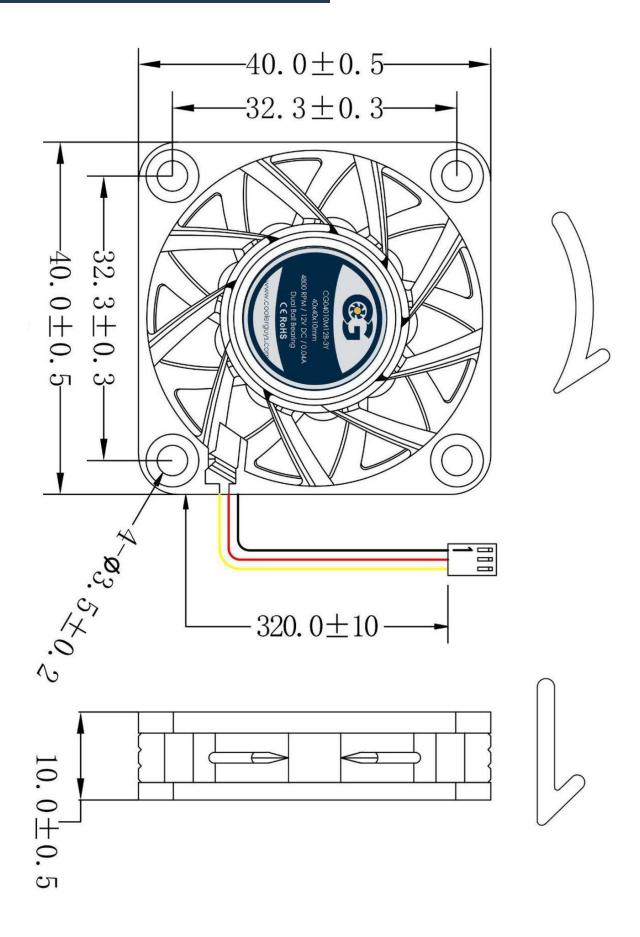

Model No: CG04010M12B-3Y

| Dimensions               | 40x40x10mm                                    |
|--------------------------|-----------------------------------------------|
| Bearing System           | Dual Ball Bearing                             |
| Wire Option              | 3 Wire with Tachometer; Length - 320mm (13in) |
| Connector Option         | 3-Pin 2510 MOLEX (Female Housing/Male Pin)    |
| Rated Voltage            | 12 VDC                                        |
| Operating Voltage        | 7 VDC - 13.8 VDC                              |
| Rated Operating Current  | 0.04 Amp running                              |
| Rated Speed              | 4800 ±10% RPM                                 |
| Air Flow                 | 4.93 CFM                                      |
| Static Air Pressure      | 2.57 mmH2O                                    |
| Noise Level              | 24.1 dBA                                      |
| Motor Protection Type    | By Impedance With Polarity Protection         |
| Environmental Protection | None                                          |
| Life Expectance          | 67,000 Hours at 25°C                          |
| Operation Temperature    | -10°C to +70°C                                |
| Net Weight               | 14g                                           |
| Options                  | Closed Corners                                |

## **DIMENSIONS DRAWING**