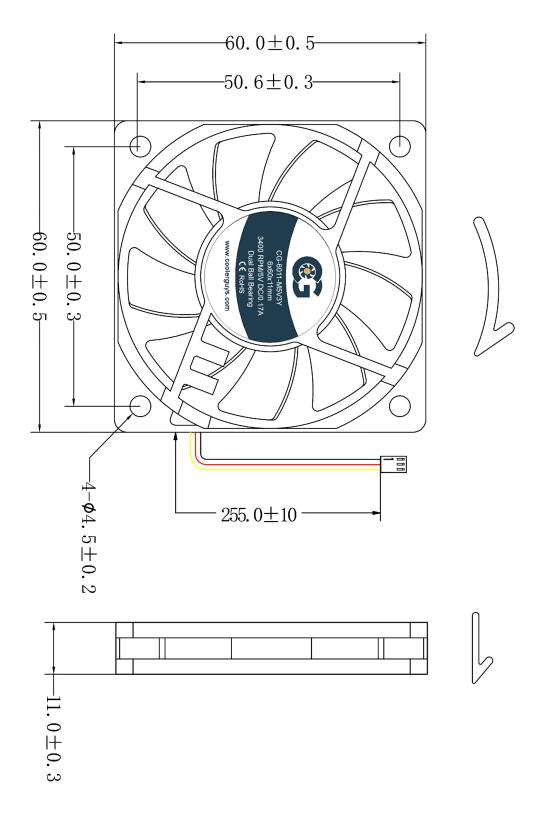

## Product Specification Sheet

Model No: CG-6011-M5V3Y

| Dimensions:               | 60x60x11mm                                                      |
|---------------------------|-----------------------------------------------------------------|
| Bearing System:           | Dual Ball Bearing                                               |
| Wire Option:              | Standard 3 Wiring RBY With Tachometer,<br>Length - 255mm (10in) |
| Connector Option:         | 3-Pin 2510 MOLEX (Female Housing/Male Pin)                      |
| Rated Voltage:            | 5V DC                                                           |
| Operating Voltage:        | 3.4V DC - 6.9V DC                                               |
| Rated Operating Current:  | 0.17 Amp Running                                                |
| Rated Speed:              | 3400 ±10% RPM                                                   |
| Air Flow:                 | 44.3 CFM                                                        |
| Static Air Pressure:      | 2.83 mmH2O                                                      |
| Noise Level:              | 22.7 dBA                                                        |
| Motor Protection Type:    | By Impedance With Polarity Protection                           |
| Environmental Protection: | None                                                            |
| Life Expectance:          | 67,000 Hours at 25°C                                            |
| Operation Temperature:    | -10°C to +65°C                                                  |
| Net Weight:               | 28g                                                             |
| Options:                  | Open Corners                                                    |

## **Drawing Dimensions**