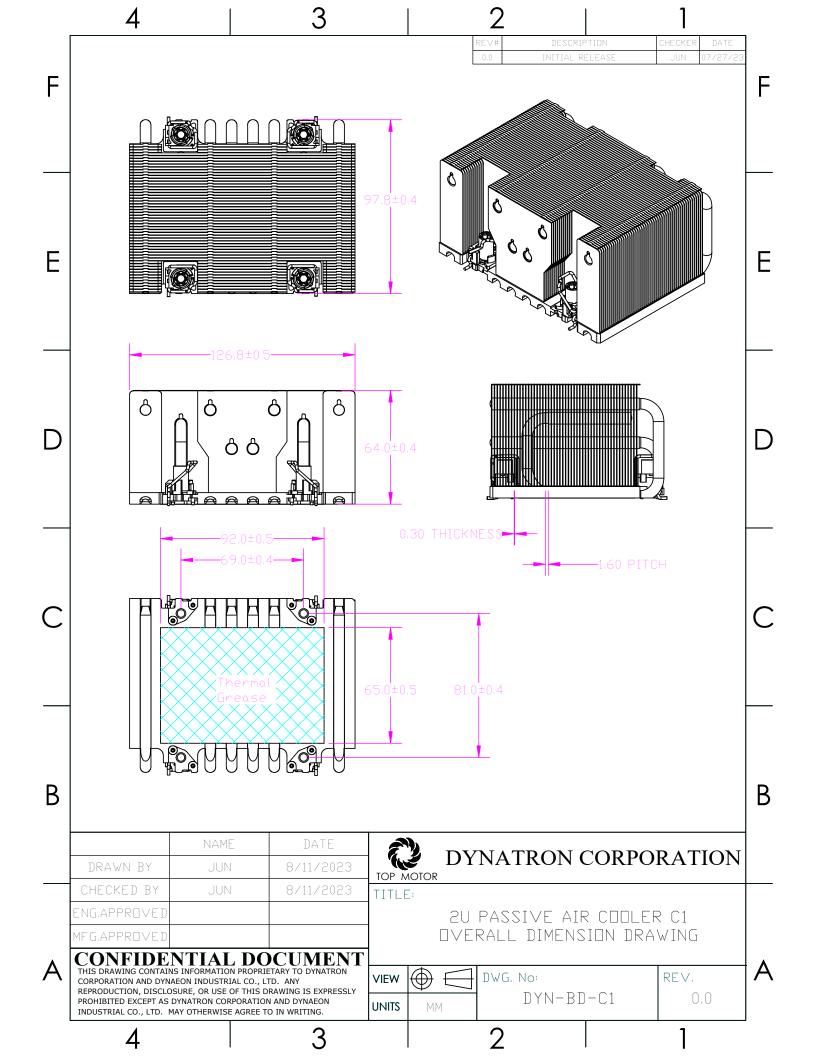

## **Overall Specification**

| Dimension      | 126.8 x 97.8 x 64.0 mm      |
|----------------|-----------------------------|
| Weight         | 650 g                       |
| Material       | Aluminum Fin with heat pipe |
| Thermal Grease | Shin-Etsu 8079 Pre-Printed  |
| TDP            | 450 W                       |

| REV# | DESCRIPTION     | CHECKER | DATE    |
|------|-----------------|---------|---------|
| 0.0  | INITIAL RELEASE | JUN     | 8/11/23 |

| 4      | ANTI-TILT RETENTION KIT | PLASTIC NUT, STEEL<br>WIRE           | 4    |
|--------|-------------------------|--------------------------------------|------|
| 3      | HEAT SINK               | AL BASE, AL FIN, CU<br>HEAT PIPE     | 1    |
| 2      | PACKAGE CARRIER         | PLASTIC WITH STEEL<br>RELEASE HANDLE | 1    |
| 1      | tHERMAL GREASE          | SHIN-ETSU 7762                       | N/A  |
| ITEM # | DESCRIPTION             | MATERIAL                             | QTY. |