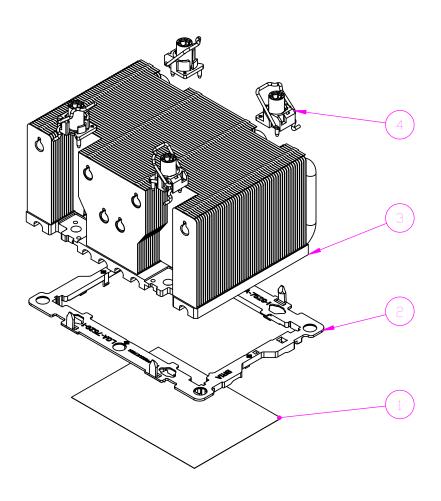

| REV# | DESCRIPTION     | CHECKER | DATE    |
|------|-----------------|---------|---------|
| 0.0  | INITIAL RELEASE | JUN     | 8/11/23 |

| 4      | ANTI-TILT RETENTION KIT | PLASTIC NUT, STEEL<br>WIRE           | 4    |
|--------|-------------------------|--------------------------------------|------|
| 3      | HEAT SINK               | AL BASE, AL FIN, CU<br>HEAT PIPE     | 1    |
| 2      | PACKAGE CARRIER         | PLASTIC WITH STEEL<br>RELEASE HANDLE | 1    |
| 1      | tHERMAL GREASE          | SHIN-ETSU 7762                       | N/A  |
| ITEM # | DESCRIPTION             | MATERIAL                             | QTY. |

|           | DATE      | NAME | DYNATRON CORPORAT          | ΓΙΟΝ  |
|-----------|-----------|------|----------------------------|-------|
| DRAWN     | 8/11/2023 | JUN  | TITLE:                     |       |
| CHECKED   | 8/11/2023 | JUN  | 2U Passive Cooler C1       |       |
| ENG.APPR. |           |      | BOM & exploded Assembly Dr | awing |
| MFG.APPR. |           |      |                            |       |
| COMMENTS: |           |      | DWG. NO.                   | REV   |

DNY-EP-C1

NOTES:

В

THE FIGURE IS FOR REFERENCE ONLY, AND NOT FOR SCALE

В