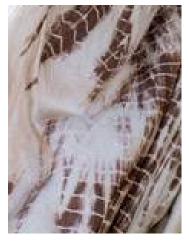

## FREE FLOW SKIRT

Available in 5 colour

FAWN TIE DYE

TIGERS EYE TIE DYE

BLUE MOON TIE DYE

BLACK

Our sheer and breezy chiffon maxi skirt has split panels on an elasticated waistband for a super-fluid drape

## TAO KIMONO

Available in 4 colours

TIGERS EYE TIE DYE

FAWN TIE DYE

Features a shawl collar, traditionally cut vented sleeves, a tie waist and a long slit at the back for a billowing silhouette as you walk