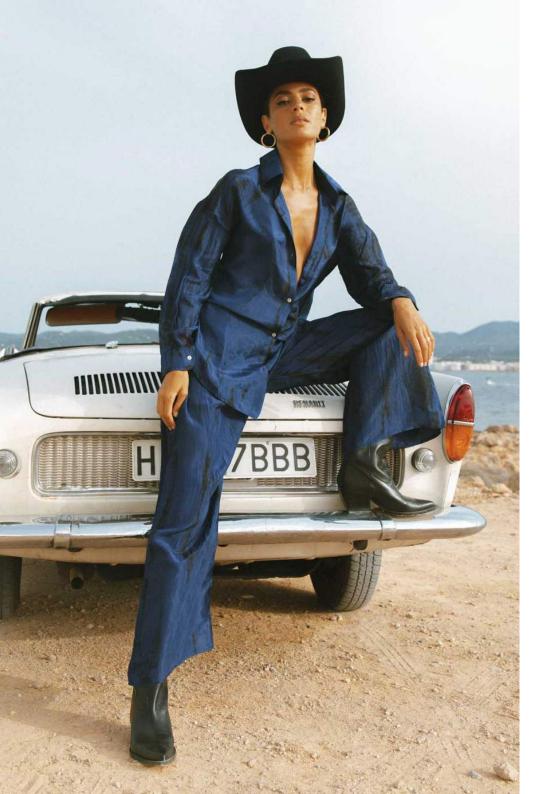

### RELAXED SHIRT

Available in 4 colours

TIGERS EYE TIE DYE

TOURMALINE TIE DYE

ASH TIE DYE

MIDNIGHT TIE DYE

This luxurious, lightweight white silk shirt features a collared neckline and long, voluminous sleeves that cuff at the wrist. The versatile, classic silhouette gets a fashionable update with a tie dye twist