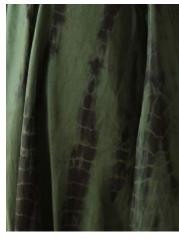

### ZEN DRESS 100% SILK

Available in 7 colour

TIGERS EYE TIE DYE

SHADOW TIE DYE

MIDNIGHT TIE DYE

This meticulously cut spaghetti strap dress, with a one-off tie dye print, is made from luxurious pure silk that drapes beautifully and flows effortlessly with your movements

### ZEN MAXI DRESS 100% SILK

Available in 7 colour

TIGERS EYE TIE DYE

SHADOW TIE DYE

MIDNIGHT TIE DYE

BLACK

Featuring chic spaghetti straps and a plunging back that cascades to an asymmetrical maxi hemline that billows in the breeze.

### SOL KAFTAN 100% silk

Available in 3 colours

TIGERS EYE TIE DYE

SHADOW TIE DYE

ASH TIE DYE

Cut from pure silk, the Sol Kaftan is lightweight, with a luxurious fluid drape, easy to wear, while the high-rise side slits and v-neck front and back give it a touch of easy-going glamour

## WILLOW JUMPSUIT

Available in 3 colours

BLUE MOON TIE DYE

SHADOW TIE DYE

Chic spaghetti straps meet a plunging back that cascades down to a wide, breezy trouser. The Willow Jumpsuit is an effortlessly cool peice - the epitome of chic.