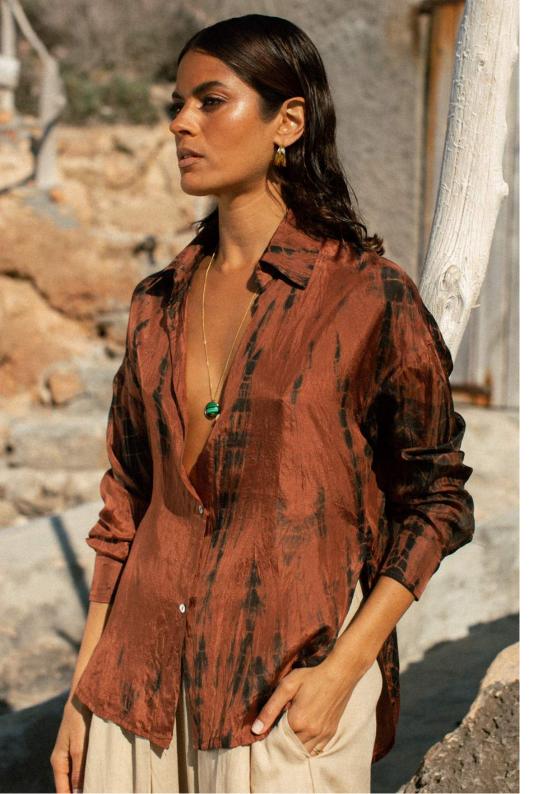

### RELAXED SHIRT

Available in 4 colours

TIGERS EYE TIE DYE

TOURMALINE TIE DYE

ASH TIE DYE

MIDNIGHT TIE DYE

This luxurious, lightweight white silk shirt features a collared neckline and long, voluminous sleeves that cuff at the wrist. The versatile, classic silhouette gets a fashionable update with a tie dye twist

#### WHOLESALE PRICE € 88 RETAIL PRICE € 245