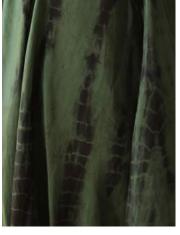

### ZEN DRESS 100% SILK

Available in 7 colour

TIGERS EYE TIE DYE

SHADOW TIE DYE

MIDNIGHT TIE DYE

This meticulously cut spaghetti strap dress, with a one-off tie dye print, is made from luxurious pure silk that drapes beautifully and flows effortlessly with your movements

#### WHOLESALE PRICE €72 **RETAIL PRICE €195**

BLUE MOON TIE DYE

### ZEN MAXI DRESS 100% SILK

Available in 7 colour

TIGERS EYE TIE DYE

SHADOW TIE DYE

MIDNIGHT TIE DYE

BLACK

Featuring chic spaghetti straps and a plunging back that cascades to an asymmetrical maxi hemline that billows in the breeze.

#### WHOLESALE PRICE €93 **RETAIL PRICE €255**

TOURMALINE TIE DYE

BLUE MOON TIE DYE