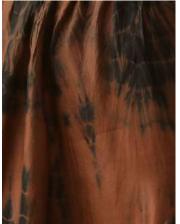

### ZOE DRESS hemp modal

Available in 5 colours

FLAME **SATIN** Available in 2 colours

MIDNIGHT TIE DYE

BLACK

DEEP PURPLE

**NEW COLOUR - SAGE** 

Part seventies, part Grecian, Zoe is a wholly modern stunner, featuring thin spaghetti straps that lead to a plunging neckline, a gathered bust to amplify your curve

### ZOE MINI satin

Available in 2 colours

SHADOW TIE DYE

MIDNIGHT TIE DYE

Cut from silky soft satin modal, this stunning party dress, in a unique tie dye print, waterfalls to create a flattering, elegant silhouette