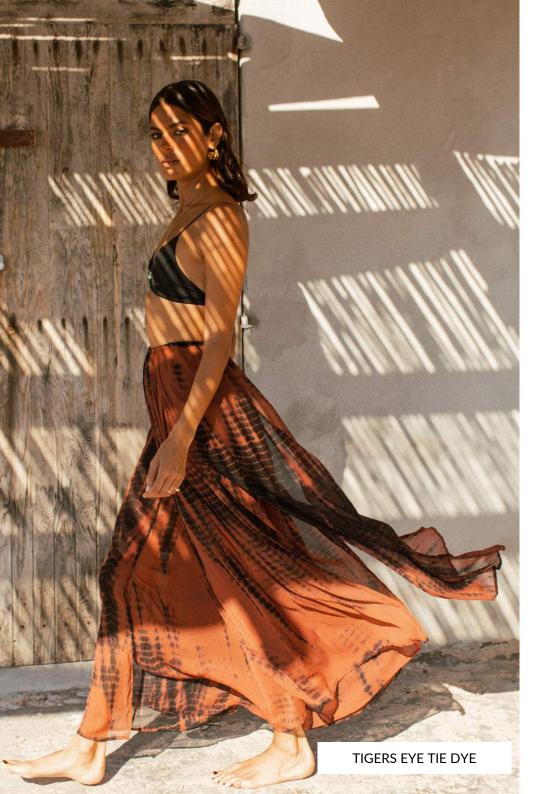

### LANA DRESS 100% SILK

Available in 7 colour

TIGERS EYE TIE DYE

AGATE TIE DYE

MIDNIGHT TIE DYE

Lana is a floaty silk midi dress defined by a dramatic open back and high-low hemline

### ZEN DRESS 100% SILK

Available in 7 colour

TIGERS EYE TIE DYE

SHADOW TIE DYE

MIDNIGHT TIE DYE

This meticulously cut spaghetti strap dress, with a one-off tie dye print, is made from luxurious pure silk that drapes beautifully and flows effortlessly with your movements

### ZEN MAXI DRESS 100% SILK

Available in 7 colour

TIGERS EYE TIE DYE

SHADOW TIE DYE

MIDNIGHT TIE DYE

BLACK

Featuring chic spaghetti straps and a plunging back that cascades to an asymmetrical maxi hemline that billows in the breeze.