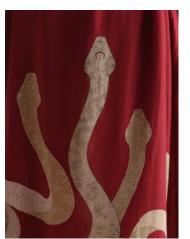

## RISE KAFTAN

Available in 3 colours

GOLD

CREAM

Years in the making, our new serpent print celebrates one of the oldest mythological creatures: the serpent is a powerful and mystical symbol of healing, renewal and transformation. This artwork is created by hand and digitally printed

WHOLESALE PRICE € 92 RETAIL PRICE € 215