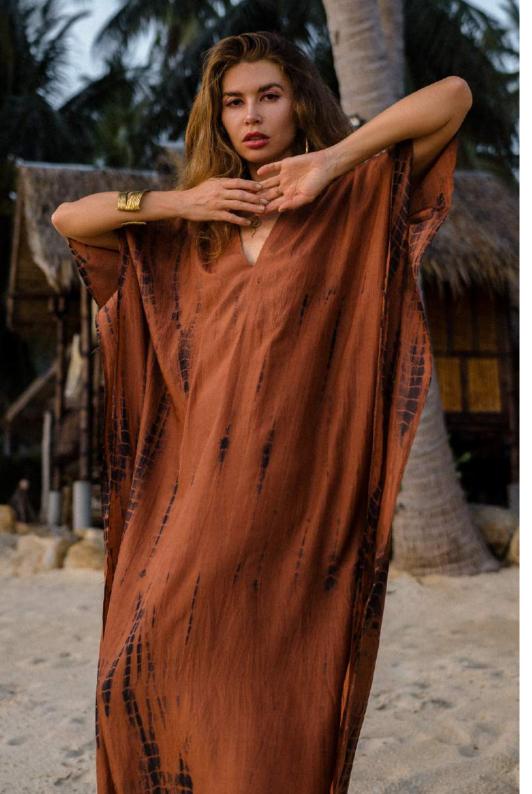

### SOL KAFTAN 100% silk

Available in 3 colours

TIGERS EYE TIE DYE

SHADOW TIE DYE

ASH TIE DYE

Cut from pure silk, the Sol Kaftan is lightweight, with a luxurious fluid drape, easy to wear, while the high-rise side slits and v-neck front and back give it a touch of easy-going glamour

WHOLESALE PRICE € 72 RETAIL PRICE € 205