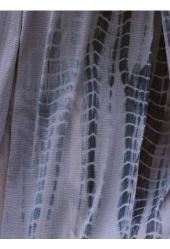

### ZEN DRESS 100% SILK

Available in 7 colour

TIGERS EYE TIE DYE

SHADOW TIE DYE

MIDNIGHT TIE DYE

This meticulously cut spaghetti strap dress, with a one-off tie dye print, is made from luxurious pure silk that drapes beautifully and flows effortlessly with your movements

#### WHOLESALE PRICE €72 **RETAIL PRICE €195**

BLUE MOON TIE DYE