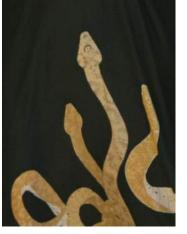

## RISE KAFTAN

Available in 3 colours

GOLD

CREAM

Years in the making, our new serpent print celebrates one of the oldest mythological creatures: the serpent is a powerful and mystical symbol of healing, renewal and transformation. This artwork is created by hand and digitally printed

WHOLESALE PRICE € 92 RETAIL PRICE € 215