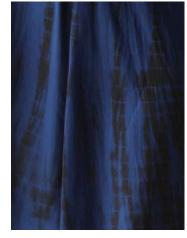

### LANA DRESS 100% SILK

Available in 7 colour

TIGERS EYE TIE DYE

AGATE TIE DYE

MIDNIGHT TIE DYE

Lana is a floaty silk midi dress defined by a dramatic open back and high-low hemline

#### WHOLESALE PRICE €72 **RETAIL PRICE €195**

TOURMALINE TIE DYE

BLUE MOON TIE DYE

BLACK