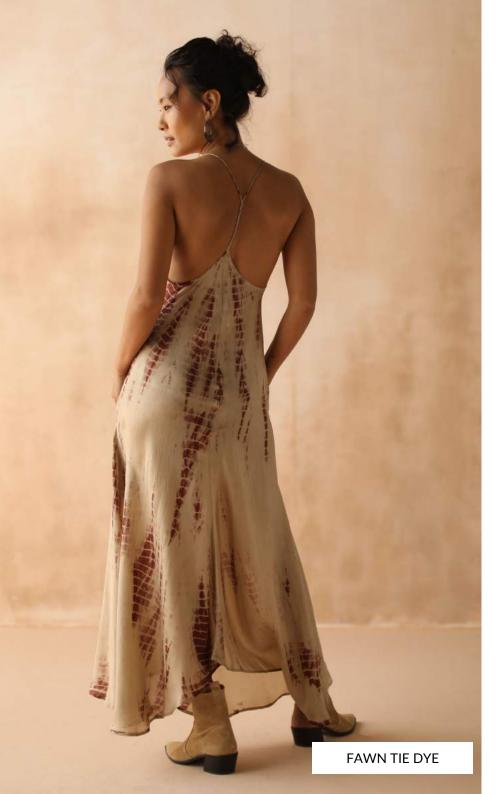

## FREE FLOW SKIRT

Available in 5 colour

FAWN TIE DYE

TIGERS EYE TIE DYE

BLUE MOON TIE DYE

BLACK

Our sheer and breezy chiffon maxi skirt has split panels on an elasticated waistband for a super-fluid drape