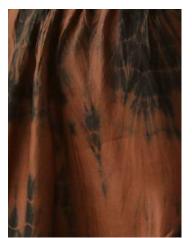

### SOL KAFTAN 100% silk

Available in 3 colours

TIGERS EYE TIE DYE

SHADOW TIE DYE

ASH TIE DYE

Cut from pure silk, the Sol Kaftan is lightweight, with a luxurious fluid drape, easy to wear, while the high-rise side slits and v-neck front and back give it a touch of easy-going glamour

WHOLESALE PRICE € 72 RETAIL PRICE € 205