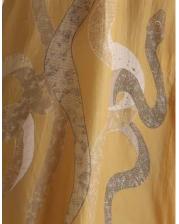

## RISE KAFTAN

Available in 3 colours

GOLD

CREAM

Years in the making, our new serpent print celebrates one of the oldest mythological creatures: the serpent is a powerful and mystical symbol of healing, renewal and transformation. This artwork is created by hand and digitally printed

WHOLESALE PRICE € 92 RETAIL PRICE € 215