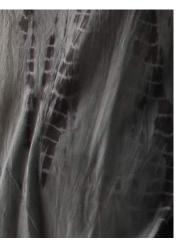

### ZEN DRESS 100% SILK

Available in 7 colour

TIGERS EYE TIE DYE

SHADOW TIE DYE

MIDNIGHT TIE DYE

This meticulously cut spaghetti strap dress, with a one-off tie dye print, is made from luxurious pure silk that drapes beautifully and flows effortlessly with your movements

### ZEN MAXI DRESS 100% SILK

Available in 7 colour

TIGERS EYE TIE DYE

SHADOW TIE DYE

MIDNIGHT TIE DYE

BLACK

Featuring chic spaghetti straps and a plunging back that cascades to an asymmetrical maxi hemline that billows in the breeze.

### SOL KAFTAN 100% silk

Available in 3 colours

TIGERS EYE TIE DYE

SHADOW TIE DYE

ASH TIE DYE

Cut from pure silk, the Sol Kaftan is lightweight, with a luxurious fluid drape, easy to wear, while the high-rise side slits and v-neck front and back give it a touch of easy-going glamour

## WILLOW JUMPSUIT

Available in 3 colours

BLUE MOON TIE DYE

SHADOW TIE DYE

Chic spaghetti straps meet a plunging back that cascades down to a wide, breezy trouser. The Willow Jumpsuit is an effortlessly cool peice - the epitome of chic.