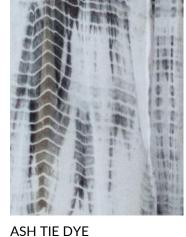

### RELAXED SHIRT

Available in 4 colours

TIGERS EYE TIE DYE

TOURMALINE TIE DYE

ASH TIE DYE

MIDNIGHT TIE DYE

This luxurious, lightweight white silk shirt features a collared neckline and long, voluminous sleeves that cuff at the wrist. The versatile, classic silhouette gets a fashionable update with a tie dye twist

#### WHOLESALE PRICE € 88 RETAIL PRICE € 245

## DREAMER TROUSERS

Available in 4 colours

TIGERS EYE TIE DYE

TOURMALINE TIE DYE

ASH TIE DYE

MIDNIGHT TIE DYE

Meet the Dreamer Silk Trousers - your relaxed-fit, tie dye trousers. Light and pretty, fresh and feminine, these bohemian trousers have a lux, relaxed vibe

#### WHOLESALE PRICE € 97 RETAIL PRICE € 255