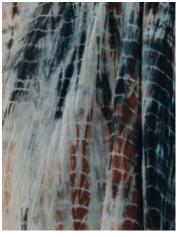

### LANA DRESS 100% SILK

Available in 7 colour

TIGERS EYE TIE DYE

AGATE TIE DYE

MIDNIGHT TIE DYE

Lana is a floaty silk midi dress defined by a dramatic open back and high-low hemline

#### WHOLESALE PRICE €72 **RETAIL PRICE €195**

TOURMALINE TIE DYE

BLUE MOON TIE DYE

BLACK