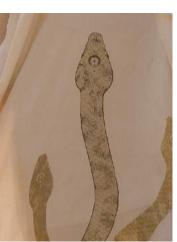

## RISE KAFTAN

Available in 3 colours

GOLD

CREAM

Years in the making, our new serpent print celebrates one of the oldest mythological creatures: the serpent is a powerful and mystical symbol of healing, renewal and transformation. This artwork is created by hand and digitally printed