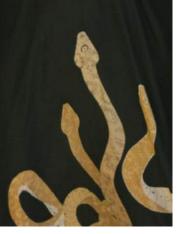

## RISE KAFTAN

Available in 3 colours

GOLD

CREAM

Years in the making, our new serpent print celebrates one of the oldest mythological creatures: the serpent is a powerful and mystical symbol of healing, renewal and transformation. This artwork is created by hand and digitally printed

WHOLESALE PRICE € 92 RETAIL PRICE € 215