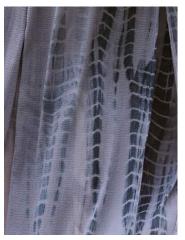

### ZEN DRESS 100% SILK

Available in 7 colour

TIGERS EYE TIE DYE

SHADOW TIE DYE

MIDNIGHT TIE DYE

This meticulously cut spaghetti strap dress, with a one-off tie dye print, is made from luxurious pure silk that drapes beautifully and flows effortlessly with your movements

#### WHOLESALE PRICE €72 **RETAIL PRICE €195**

BLUE MOON TIE DYE

### ZEN MAXI DRESS 100% SILK

Available in 7 colour

TIGERS EYE TIE DYE

SHADOW TIE DYE

MIDNIGHT TIE DYE

BLACK

Featuring chic spaghetti straps and a plunging back that cascades to an asymmetrical maxi hemline that billows in the breeze.

#### WHOLESALE PRICE €93 **RETAIL PRICE €255**

TOURMALINE TIE DYE

BLUE MOON TIE DYE