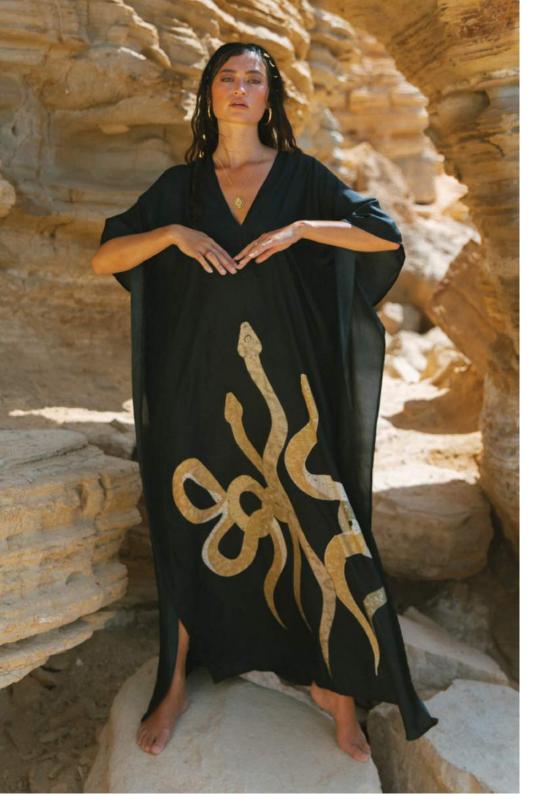

## RISE KAFTAN

Available in 3 colours

GOLD

CREAM

Years in the making, our new serpent print celebrates one of the oldest mythological creatures: the serpent is a powerful and mystical symbol of healing, renewal and transformation. This artwork is created by hand and digitally printed

WHOLESALE PRICE € 92 RETAIL PRICE € 215