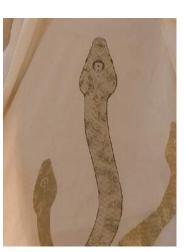

## RISE KAFTAN

Available in 3 colours

GOLD

CREAM

Years in the making, our new serpent print celebrates one of the oldest mythological creatures: the serpent is a powerful and mystical symbol of healing, renewal and transformation. This artwork is created by hand and digitally printed