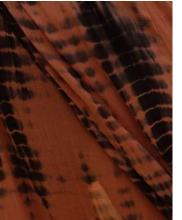

### SOL KAFTAN 100% silk

Available in 3 colours

TIGERS EYE TIE DYE

SHADOW TIE DYE

ASH TIE DYE

Cut from pure silk, the Sol Kaftan is lightweight, with a luxurious fluid drape, easy to wear, while the high-rise side slits and v-neck front and back give it a touch of easy-going glamour

WHOLESALE PRICE € 72 RETAIL PRICE € 205