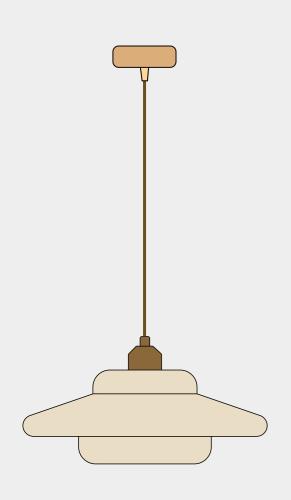

## Installation Instructions



Art Deco Milk White Glass Pendant Light For Kitchen Island

PL0541



THE LAMP INSTRUCTION



| Nbjoufobodf                                           | Qsfdbvujpot                                              |
|-------------------------------------------------------|----------------------------------------------------------|
| 2/Wpmubhf;221.351W                                    | Lffq!uif!mjhiujoh!bxbz!gspn!bdjemd!difnjdbm!tpmwfout!    |
| 3/Qmfbtf!xfbs!hmpwft!xifo!jotubmm/                    | up!bwpje!ebnbhf/                                         |
| 4/Epo(u!jotubmm!ju!po!uif!npjtu!dfjmjoh/              | Ujq                                                      |
| 5/Uvso!pgg!uif!qpxfs!cfgpsf!dmfbojoh!pvu/             | Qmfbtf!gpmmpx!uif!jotusvdujpot!uifo!jotubmm!uif!qbsut!jo |
|