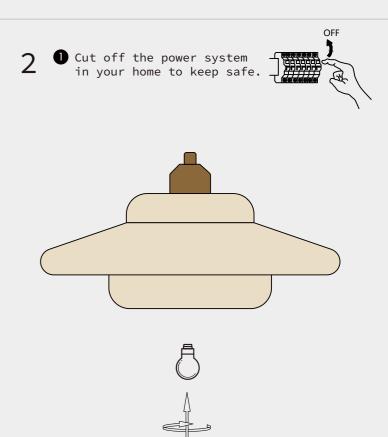

| Qsfdbvujpot                                              |
|-------------------------------------------------------|----------------------------------------------------------|
| 2/Wpmubhf;221.351W                                    | Lffq!uif!mjhiujoh!bxbz!gspn!bdjemd!difnjdbm!tpmwfout!    |
| 3/Qmfbtf!xfbs!hmpwft!xifo!jotubmm/                    | up!bwpje!ebnbhf/                                         |
| 4/Epo(u!jotubmm!ju!po!uif!npjtu!dfjmjoh/              | Ujq                                                      |
| 5/Uvso!pgg!uif!qpxfs!cfgpsf!dmfbojoh!pvu/             | Qmfbtf!gpmmpx!uif!jotusvdujpot!uifo!jotubmm!uif!qbsut!jo |
| 6/Qmfbtf!xbti!xjui!uif!tbojuj{fs!xjuipvu!dpssptjwjuz/ | uif!dpssfdu!psefs/                                       |



Tighen the bulb