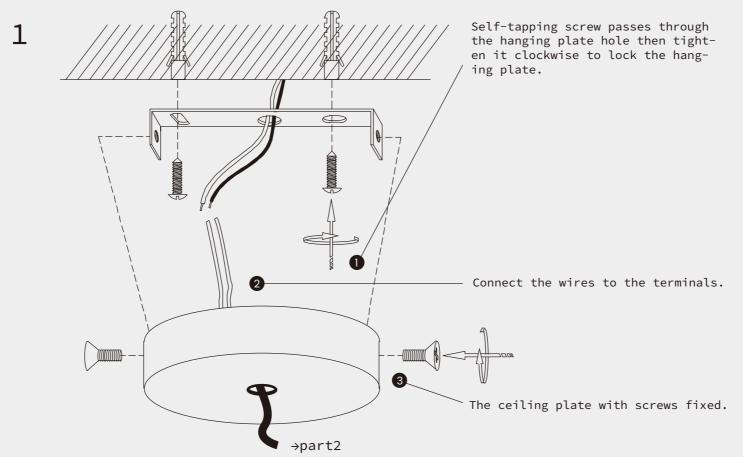

## Installation Instructions



Art Deco Milk White Glass Pendant Light For Kitchen Island

PL0541



THE LAMP INSTRUCTION



| Nbjoufobodf                                           | Qsfdbvujpot                                              |
|-------------------------------------------------------|----------------------------------------------------------|
| 2/Wpmubhf;221.351W                                    | Lffq!uif!mjhiujoh!bxbz!gspn!bdjemd!difnjdbm!tpmwfout!    |
| 3/Qmfbtf!xfbs!hmpwft!xifo!jotubmm/                    | up!bwpje!ebnbhf/                                         |
| 4/Epo(u!jotubmm!ju!po!uif!npjtu!dfjmjoh/              | Ujq                                                      |
| 5/Uvso!pgg!uif!qpxfs!cfgpsf!dmfbojoh!pvu/             | Qmfbtf!gpmmpx!uif!jotusvdujpot!uifo!jotubmm!uif!qbsut!jo |
| 6/Qmfbtf!xbti!xjui!uif!tbojuj{fs!xjuipvu!dpssptjwjuz/ | uif!dpssfdu!ps