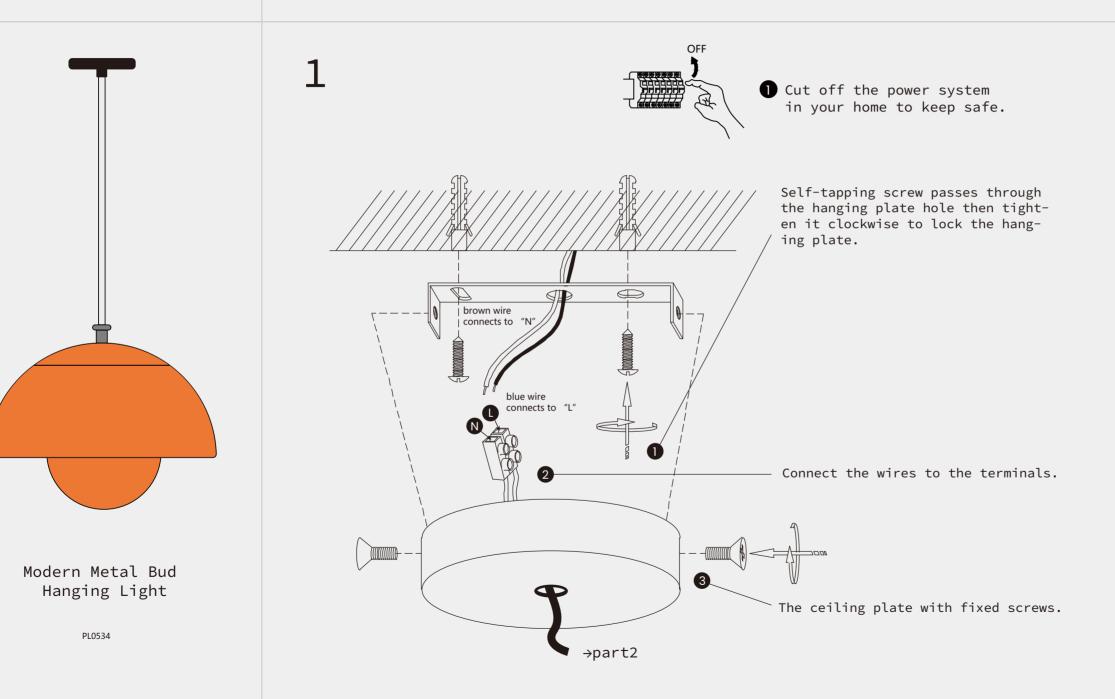

## Installation Instructions



## THE LAMP INSTRUCTION



| Nbjoufobodf                                                                    |
|--------------------------------------------------------------------------------|
| 2/Wpmubhf;221.351W                                                             |
| 3/Qmfbtf!xfbs!hmpwft!xifo!jotubmm/                                             |
| 4/Epo(u!jotubmm!ju!po!uif!npjtu!dfjmjoh/                                       |
| 5/Uvso!pgg!uif!qpxfs!cfgpsf!dmfbojoh!pvu/                                      |
| 6/Qmfbtf!xbti!xjui!uif!tbojuj{fs!xjuipvu!dpssptjwjuz/                          |
| Qsfdbvujpot                                                                    |
| Lffq!uif!mjhiujoh!bxbz!gspn!bdjemd!difnjdbm!tpmwfout!<br>up!bwpje!ebnbhf/      |
| Ujq