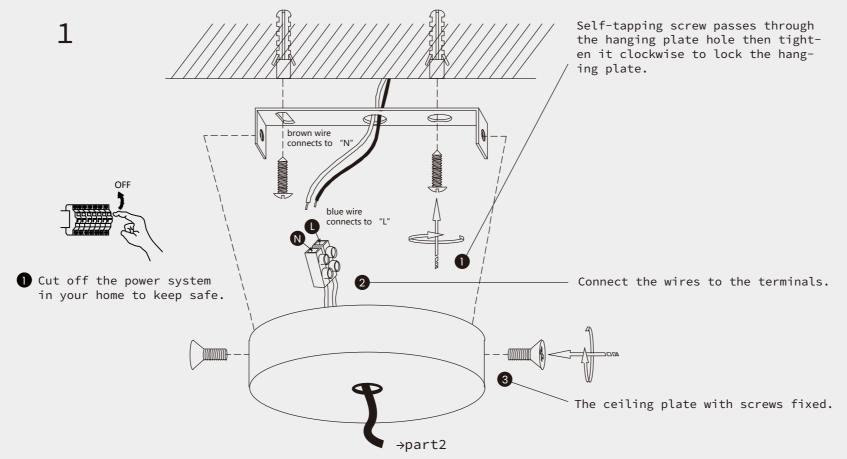

## Installation Instructions



Nordic Postmodern Creative Glass Pendant Lighting

PL0503



THE LAMP INSTRUCTION



| Nbjoufobodf                                           | Qsfdbvujpot                                              |
|-------------------------------------------------------|----------------------------------------------------------|
| 2/Wpmubhf;221.351W                                    | Lffq!uif!mjhiujoh!bxbz!gspn!bdjemd!difnjdbm!tpmwfout!    |
| 3/Qmfbtf!xfbs!hmpwft!xifo!jotubmm/                    | up!bwpjelebnbhf/                                         |
| 4/Epo(u!jotubmm!ju!po!uif!npjtu!dfjmjoh/              | Ujq                                                      |
| 5/Uvso!pgg!uif!qpxfs!cfgpsf!dmfbojoh!pvu/             | Qmfbtf!gpmmpx!uif!jotusvdujpot!uifo!jotubmm!uif!qbsut!jo |
| 6/Qmfbtf!xbti!xjui!uif!tbojuj{fs!xjuipvu!dpssptjwjuz/ | uif!dpssfdu!ps