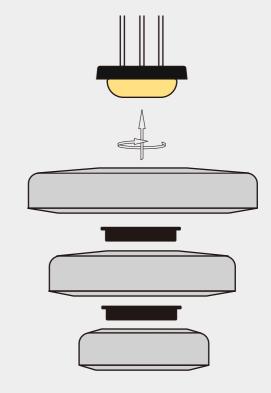

dbvujpot                                              |
|-------------------------------------------------------|----------------------------------------------------------|
| 2/Wpmubhf;221.351W                                    | Lffq!uif!mjhiujoh!bxbz!gspn!bdjemd!difnjdbm!tpmwfout!    |
| 3/Qmfbtf!xfbs!hmpwft!xifo!jotubmm/                    | up!bwpjelebnbhf/                                         |
| 4/Epo(u!jotubmm!ju!po!uif!npjtu!dfjmjoh/              | Ujq                                                      |
| 5/Uvso!pgg!uif!qpxfs!cfgpsf!dmfbojoh!pvu/             | Qmfbtf!gpmmpx!uif!jotusvdujpot!uifo!jotubmm!uif!qbsut!jo |
| 6/Qmfbtf!xbti!xjui!uif!tbojuj{fs!xjuipvu!dpssptjwjuz/ | uif!dpssfdu!psefs/                                       |

nstall 3 lampshades from top to bottom.



3 Turn on the power.