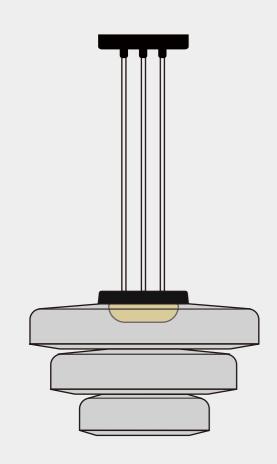

## Installation Instructions



Nordic Postmodern Creative Glass Pendant Lighting

PL0503



THE LAMP INSTRUCTION



| Nbjoufobodf                                           | Qsfdbvujpot                                              |
|-------------------------------------------------------|----------------------------------------------------------|
| 2/Wpmubhf;221.351W                                    | Lffq!uif!mjhiujoh!bxbz!gspn!bdjemd!difnjdbm!tpmwfout!    |
| 3/Qmfbtf!xfbs!hmpwft!xifo!jotubmm/                    | up!bwpjelebnbhf/                                         |
| 4/Epo(u!jotubmm!ju!po!uif!npjtu!dfjmjoh/              | Ujq                                                      |
| 5/Uvso!pgg!uif!qpxfs!cfgpsf!dmfbojoh!pvu/             | Qmfbtf!gpmmpx!uif!jotusvdujpot!uifo!jotubmm!uif!qbsut!jo |
| 6/Qmfbtf!