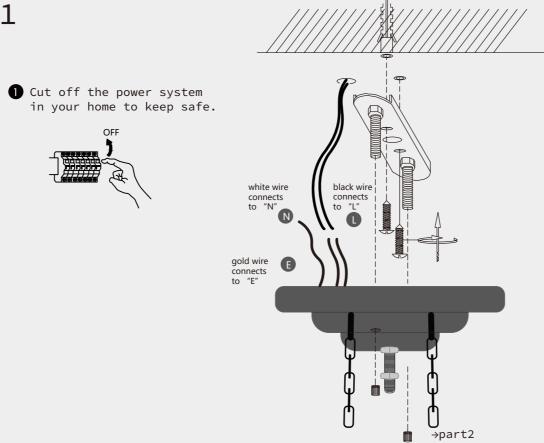

| Nbjoufobodf                                           | Qsfdbvujpot                                              |  |  |  |
|-------------------------------------------------------|----------------------------------------------------------|--|--|--|
| 2/Wpmubhf;221.351W                                    | Lffq!uif!mjhiujoh!bxbz!gspn!bdjemd!difnjdbm!tpmwfout!    |  |  |  |
| 3/Qmfbtf!xfbs!hmpwft!xifo!jotubmm/                    | up!bwpje!ebnbhf/                                         |  |  |  |
| 4/Epo(u!jotubmm!ju!po!uif!npjtu!dfjmjoh/              | Ujq                                                      |  |  |  |
| 5/Uvso!pgg!uif!qpxfs!cfgpsf!dmfbojoh!pvu/             | Qmfbtf!gpmmpx!uif!jotusvdujpot!uifo!jotubmm!uif!gbsut!jo |  |  |  |
| 6/Qmfbtf!xbti!xjui!uif!tbojuj{fs!xjuipvu!dpssptjwjuz/ | uif!dpssfdu!psefs/                                       |  |  |  |