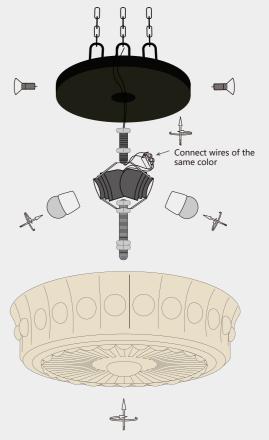

Connect the wires of the LED bulb to the wires of the ceiling. Tighten the bulb. Fix the lampshadewith the locking plate.

3 Turn on the power.