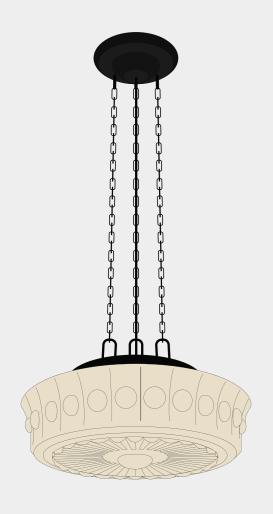

## Installation Instructions

Art Vintage Dome Ceiling Light

PL0501

THE LAMP INSTRUCTION

| 1798 | ug 228 cm | V | <b>\overline{V}</b> | (1) |  | X |  |
|------|-----------|---|---------------------|-----|--|---|--|
|      |           |   |                     |     |  |   |  |