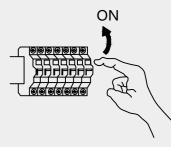

Connect the wires of the LED bulb to the wires of the ceiling. Tighten the bulb. Fix the lampshadewith the locking plate.

3 Turn on the power.