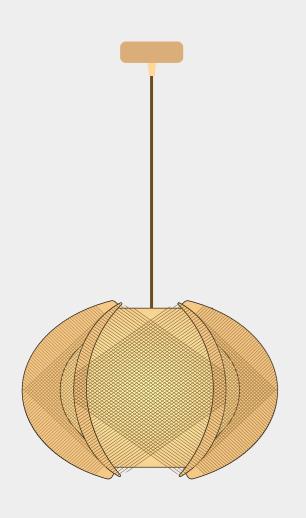

## Installation Instructions

Mid-Century Scandinavian Wood Pendant Lights

PL0156

| Nbjoufobodf                                           | Qsfdbvujpot                                              |
|-------------------------------------------------------|----------------------------------------------------------|
| 2/Wpmubhf;221.351W                                    | Lffq!uif!mjhiujoh!bxbz!gspn!bdjemd!difnjdbm!tpmwfout!    |
| 3/Qmfbtf!xfbs!hmpwft!xifo!jotubmm/                    | up!bwpje!ebnbhf/                                         |
| 4/Epo(u!jotubmm!ju!po!uif!npjtu!dfjmjoh/              | Ujq                                                      |
| 5/Uvso!pgg!uif!qpxfs!cfgpsf!dmfbojoh!pvu/             | Qmfbtf!gpmmpx!uif!jotusvdujpot!uifo!jotubmm!uif!qbsut!jo |
| 6/Qmfbtf!xbti!xjui!uif!tbojuj{fs!xjuipvu!dpssptjwjuz/ | uif!dpssfdu!psefs/                                       |