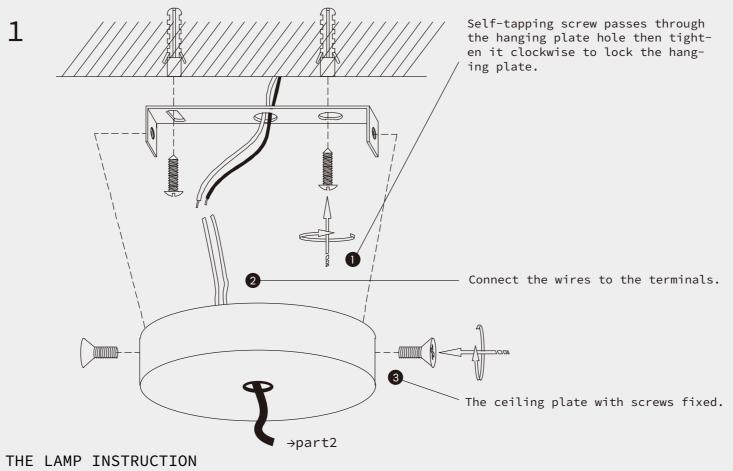

## Installation Instructions

Mid-Century Scandinavian Wood Pendant Lights

PL0156

| Nbjoufobodf                                           | Qsfdbvujpot                                              |
|-------------------------------------------------------|----------------------------------------------------------|
| 2/Wpmubhf;221.351W                                    | Lffq!uif!mjhiujoh!bxbz!gspn!bdjemd!difnjdbm!tpmwfout!    |
| 3/Qmfbtf!xfbs!hmpwft!xifo!jotubmm/                    | up!bwpje!ebnbhf/                                         |
| 4/Epo(u!jotubmm!ju!po!uif!npjtu!dfjmjoh/              | Ujq                                                      |
| 5/Uvso!pgg!uif!qpxfs!cfgpsf!dmfbojoh!pvu/             | Qmfbtf!gpmmpx!uif!jotusvdujpot!uifo!jotubmm!uif!qbsut!jo |
| 6/Qmfbtf!xbti!xjui!uif!tbojuj{fs!xjuipvu!dpssptjwjuz/ | uif!dpssfdu!psefs/                                       |