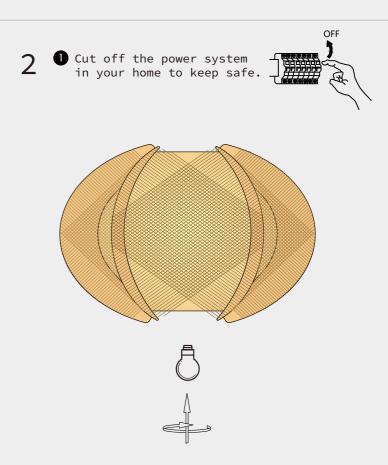

| Qsfdbvujpot                                              |
|-------------------------------------------------------|----------------------------------------------------------|
| 2/Wpmubhf;221.351W                                    | Lffq!uif!mjhiujoh!bxbz!gspn!bdjemd!difnjdbm!tpmwfout!    |
| 3/Qmfbtf!xfbs!hmpwft!xifo!jotubmm/                    | up!bwpje!ebnbhf/                                         |
| 4/Epo(u!jotubmm!ju!po!uif!npjtu!dfjmjoh/              | Ujq                                                      |
| 5/Uvso!pgg!uif!qpxfs!cfgpsf!dmfbojoh!pvu/             | Qmfbtf!gpmmpx!uif!jotusvdujpot!uifo!jotubmm!uif!qbsut!jo |
| 6/Qmfbtf!xbti!xjui!uif!tbojuj{fs!xjuipvu!dpssptjwjuz/ | uif!dpssfdu!psefs/                                       |



Tighen the bulb

3 Turn on the power.