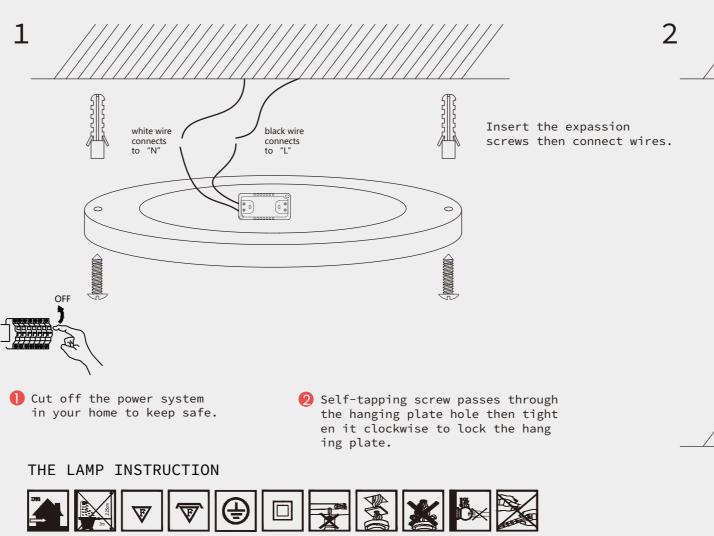

## Installation Instructions

Minimalist Shell Round LED Flush Mount Ceiling Light

CL0085

| Nbjoufobodf                                           | Qsfdbvujpot                                              |
|-------------------------------------------------------|----------------------------------------------------------|
| 2/Wpmubhf;221.351W                                    | Lffq!uif!mjhiujoh!bxbz!gspn!bdjemd!difnjdbm!tpmwfout!    |
| 3/Qmfbtf!xfbs!hmpwft!xifo!jotubmm/                    | up!bwpje!ebnbhf/                                         |
| 4/Epo(u!jotubmm!ju!po!uif!npjtu!dfjmjoh/              | Ujq                                                      |
| 5/Uvso!pgg!uif!qpxfs!cfgpsf!dmfbojoh!pvu/             | Qmfbtf!gpmmpx!uif!jotusvdujpot!uifo!jotubmm!uif!qbsut!jo |
| 6/Qmfbtf!xbti!xjui!uif!tbojuj{fs!xjuipvu!dpssptjwjuz/ | uif!dpssfdu!psefs/                                       |