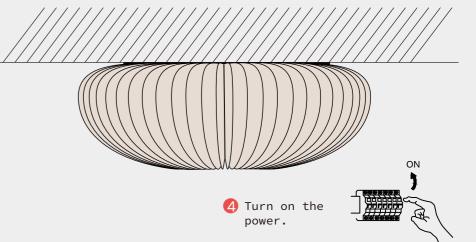

## Installation Instructions

Minimalist Shell Round LED Flush Mount Ceiling Light

CL0085

| Nbjoufobodf                                           | Qsfdbvujpot                                              |
|-------------------------------------------------------|----------------------------------------------------------|
| 2/Wpmubhf;221.351W                                    | Lffq!uif!mjhiujoh!bxbz!gspn!bdjemd!difnjdbm!tpmwfout!    |
| 3/Qmfbtf!xfbs!hmpwft!xifo!jotubmm/                    | up!bwpje!ebnbhf/                                         |
| 4/Epo(u!jotubmm!ju!po!uif!npjtu!dfjmjoh/              | Ujq                                                      |
| 5/Uvso!pgg!uif!qpxfs!cfgpsf!dmfbojoh!pvu/             | Qmfbtf!gpmmpx!uif!jotusvdujpot!uifo!jotubmm!uif!qbsut!jo |
| 6/Qmfbtf!xbti!xjui!uif!tbojuj{fs!xjuipvu!dpssptjwjuz/ | uif!dpssfdu!psefs/                                       |