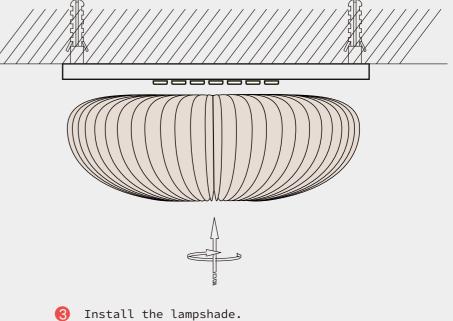

## Installation Instructions

Minimalist Shell Round LED Flush Mount Ceiling Light

CL0085

| Nbjoufobodf                                           | Qsfdbvujpot                                              |
|-------------------------------------------------------|----------------------------------------------------------|
| 2/Wpmubhf;221.351W                                    | Lffq!uif!mjhiujoh!bxbz!gspn!bdjemd!difnjdbm!tpmwfout!    |
| 3/Qmfbtf!xfbs!hmpwft!xifo!jotubmm/                    | up!bwpje!ebnbhf/                                         |
| 4/Epo(u!jotubmm!ju!po!uif!npjtu!dfjmjoh/              | Ujq                                                      |
| 5/Uvso!pgg!uif!qpxfs!cfgpsf!dmfbojoh!pvu/             | Qmfbtf!gpmmpx!uif!jotusvdujpot!uifo!jotubmm!uif!qbsut!jo |
| 6/Qmfbtf!xbti!xjui!uif!tbojuj{fs!xjuipvu!dpssptjwjuz/ | uif!dpssfdu!psefs/                                       |