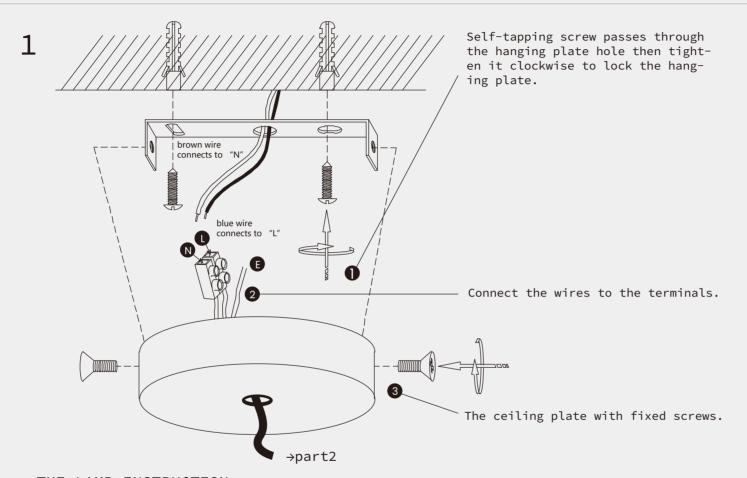

## Installation Instructions

| Nbjoufobodf                                           | Qsfdbvujpot                                              |
|-------------------------------------------------------|----------------------------------------------------------|
| 2/Wpmubhf;221.351W                                    | Lffq!uif!mjhiujoh!bxbz!gspn!bdjemd!difnjdbm!tpmwfout!    |
| 3/Qmfbtf!xfbs!hmpwft!xifo!jotubmm/                    | up!bwpje!ebnbhf/                                         |
| 4/Epo(u!jotubmm!ju!po!uif!npjtu!dfjmjoh/              | Ujq                                                      |
| 5/Uvso!pgg!uif!qpxfs!cfgpsf!dmfbojoh!pvu/             | Qmfbtf!gpmmpx!uif!jotusvdujpot!uifo!jotubmm!uif!qbsut!jo |
| 6/Qmfbtf!xbti!xjui!uif!tbojuj{fs!xjuipvu!dpssptjwjuz/ | uif!dpssfdu!psefs/                                       |