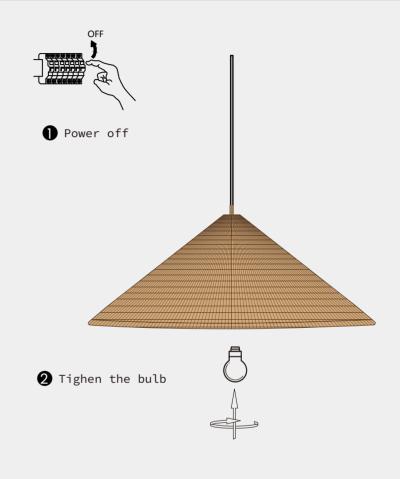

## Installation Instructions

| Nbjoufobodf                                           | Qsfdbvujpot                                              |
|-------------------------------------------------------|----------------------------------------------------------|
| 2/Wpmubhf;221.351W                                    | Lffq!uif!mjhiujoh!bxbz!gspn!bdjemd!difnjdbm!tpmwfout!    |
| 3/Qmfbtf!xfbs!hmpwft!xifo!jotubmm/                    | up!bwpje!ebnbhf/                                         |
| 4/Epo(u!jotubmm!ju!po!uif!npjtu!dfjmjoh/              | Ujq                                                      |
| 5/Uvso!pgg!uif!qpxfs!cfgpsf!dmfbojoh!pvu/             | Qmfbtf!gpmmpx!uif!jotusvdujpot!uifo!jotubmm!uif!qbsut!jo |
| 6/Qmfbtf!xbti!xjui!uif!tbojuj{fs!xjuipvu!dpssptjwjuz/ | uif!dpssfdu!psefs/                                       |