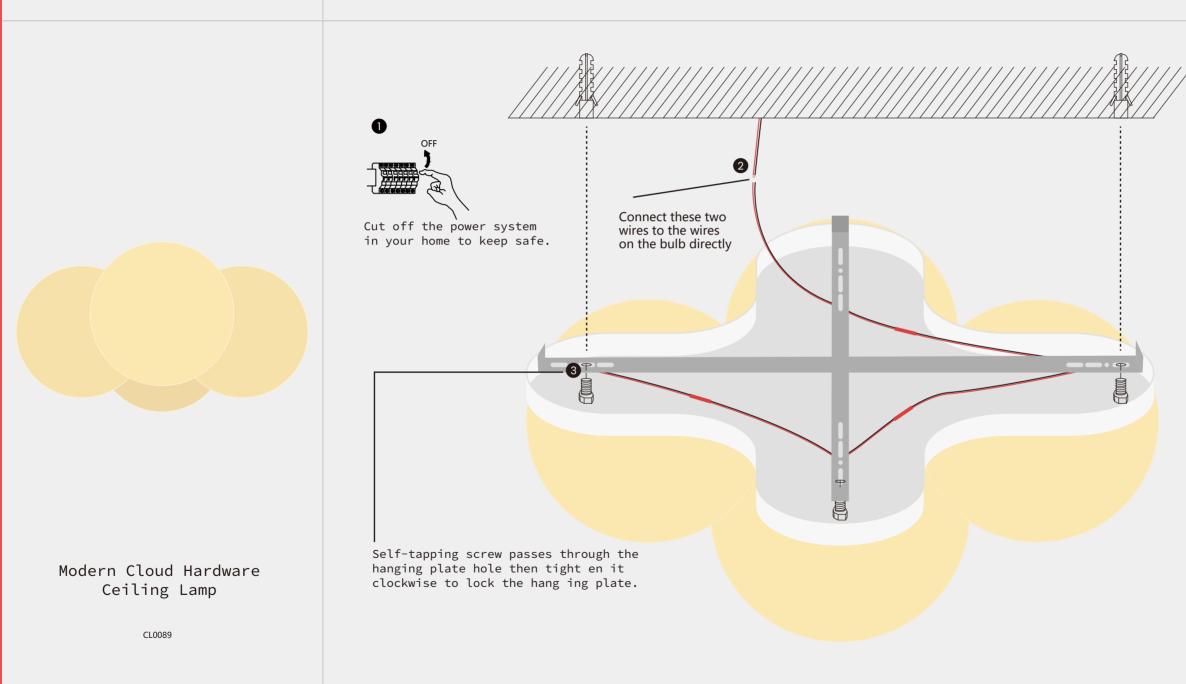

## Installation Instructions



## THE LAMP INSTRUCTION



| Nbjoufobodf                                                                    |
|--------------------------------------------------------------------------------|
| 2/Wpmubhf;221.351W                                                             |
| 3/Qmfbtf!xfbs!hmpwft!xifo!jotubmm/                                             |
| 4/Epo(u!jotubmm!ju!po!uif!npjtu!dfjmjoh/                                       |
| 5/Uvso!pgg!uif!qpxfs!cfgpsf!dmfbojoh!pvu/                                      |
| 6/Qmfbtf!xbti!xjui!uif!tbojuj{fs!xjuipvu!dpssptjwjuz/                          |
| Qsfdbvujpot                                                                    |
| Lffq!uif!mjhiujoh!bxbz!gspn!bdjemd!difnjdbm!tpmwfout!<br>up!bwpje!ebnbhf/      |
| Ujq