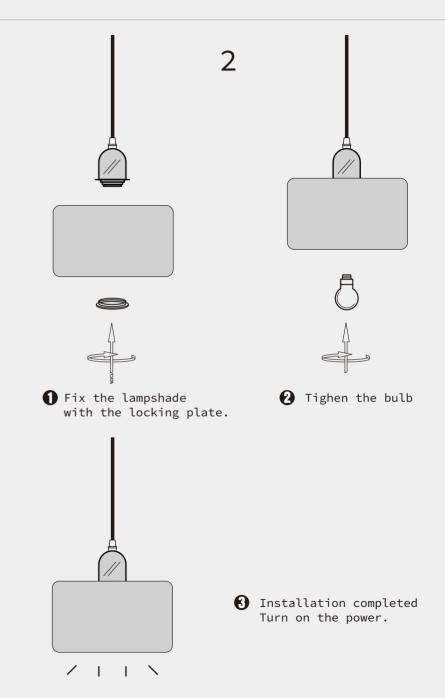

| Precautions                                              |
|-------------------------------------------------------|----------------------------------------------------------|
| 1.Voltage:110-240V                                    | Keep the lighting away from acidlc chemical solvents     |
| 2.Please wear gloves when install.                    | to avoid damage.                                         |
| 3.Don't install it on the moist ceiling.              | Tip                                                      |
| 4.Turn off the power before cleaning out.             | Please follow the instructions then install the parts in |
| 5.Please wash with the sanitizer without corrosivity. | the correct order.                                       |