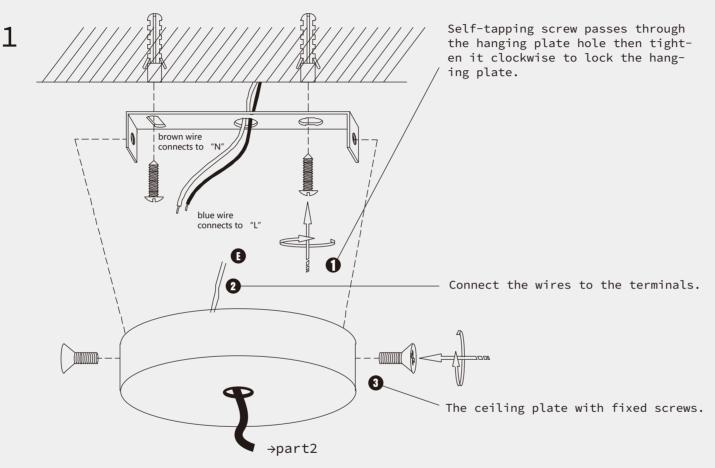

## Installation Instructions



Bauhaus Small Glass Pendant Light

CL0518



## THE LAMP INSTRUCTION



| Maintenance                                           | Precautions                                              |
|-------------------------------------------------------|----------------------------------------------------------|
| 1.Voltage:110-240V                                    | Keep the lighting away from acidlc chemical solvents     |
| 2.Please wear gloves when install.                    | to avoid damage.                                         |
| 3.Don't install it on the moist ceiling.              | Tip                                                      |
| 4.Turn off the power before cleaning out.             | Please follow the instructions then install the parts in |
| 5.Please wash with the sanitizer without corrosivity. | the correct