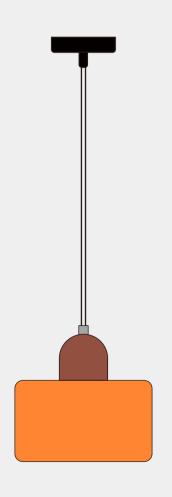

## Installation Instructions



Bauhaus Small Glass Pendant Light

CL0518



## THE LAMP INSTRUCTION



| Maintenance                                           | Precautions                                              |
|-------------------------------------------------------|----------------------------------------------------------|
| 1.Voltage:110-240V                                    | Keep the lighting away from acidlc chemical solvents     |
| 2.Please wear gloves when install.                    | to avoid damage.                                         |
| 3.Don't install it on the moist ceiling.              | Tip                                                      |
| 4.Turn off the power before cleaning out.             | Please follow the instructions then install the parts in |
| 5.Please wash with the