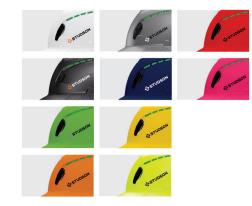

### AVAILABLE COLORS:

White, Grey, Carbon, Green, Navy Blue, Orange, Safety Yellow, Hi-Vis Yellow, Red, Pink.