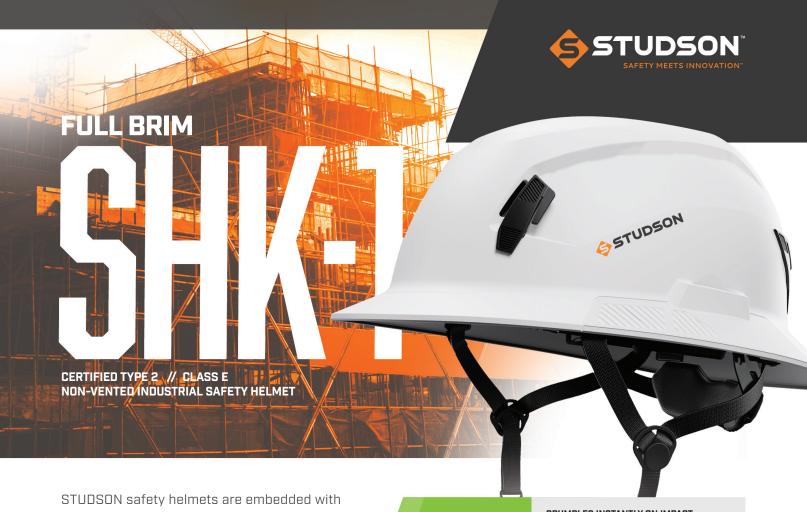

STUDSON safety helmets are embedded with innovative technologies, Koroyd and TwlCEme®, and are the only safety helmets to combine these technologies into one helmet. Designed for the trades, the SHK-1 utilizes cutting-edge head protection components used in extreme sports. The SHK-1 is simply the most innovative safety helmet on the market.

K\(\)ROYD

CRUMPLES INSTANTLY ON IMPACT TO ABSORB MAXIMUM FORCE, PROTECTING YOUR SKULL AND BRAIN FROM POSSIBLE INJURY.

twlCEme®

AN INTEGRATED CHIP BASED ON NFC TECHNOLOGY THAT STORES EMERGENCY CONTACTS AND CRITICAL INFORMATION FOR WHEN SECONDS MATTER.

### **CERTIFICATIONS:**

- · Complies with ANSI Z89.1 – 2014
- · Type II
- · Class E: Non-Conductive

## PRODUCT WEIGHT:

525g

## SIZING:

One Size 53-63cm