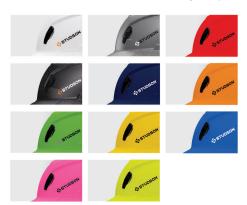

# AVAILABLE COLORS:

White, Grey, Carbon, Navy Blue, Green, Safety Yellow, Pink, Hi-Vis Yellow, Red, Orange, Royal Blue.