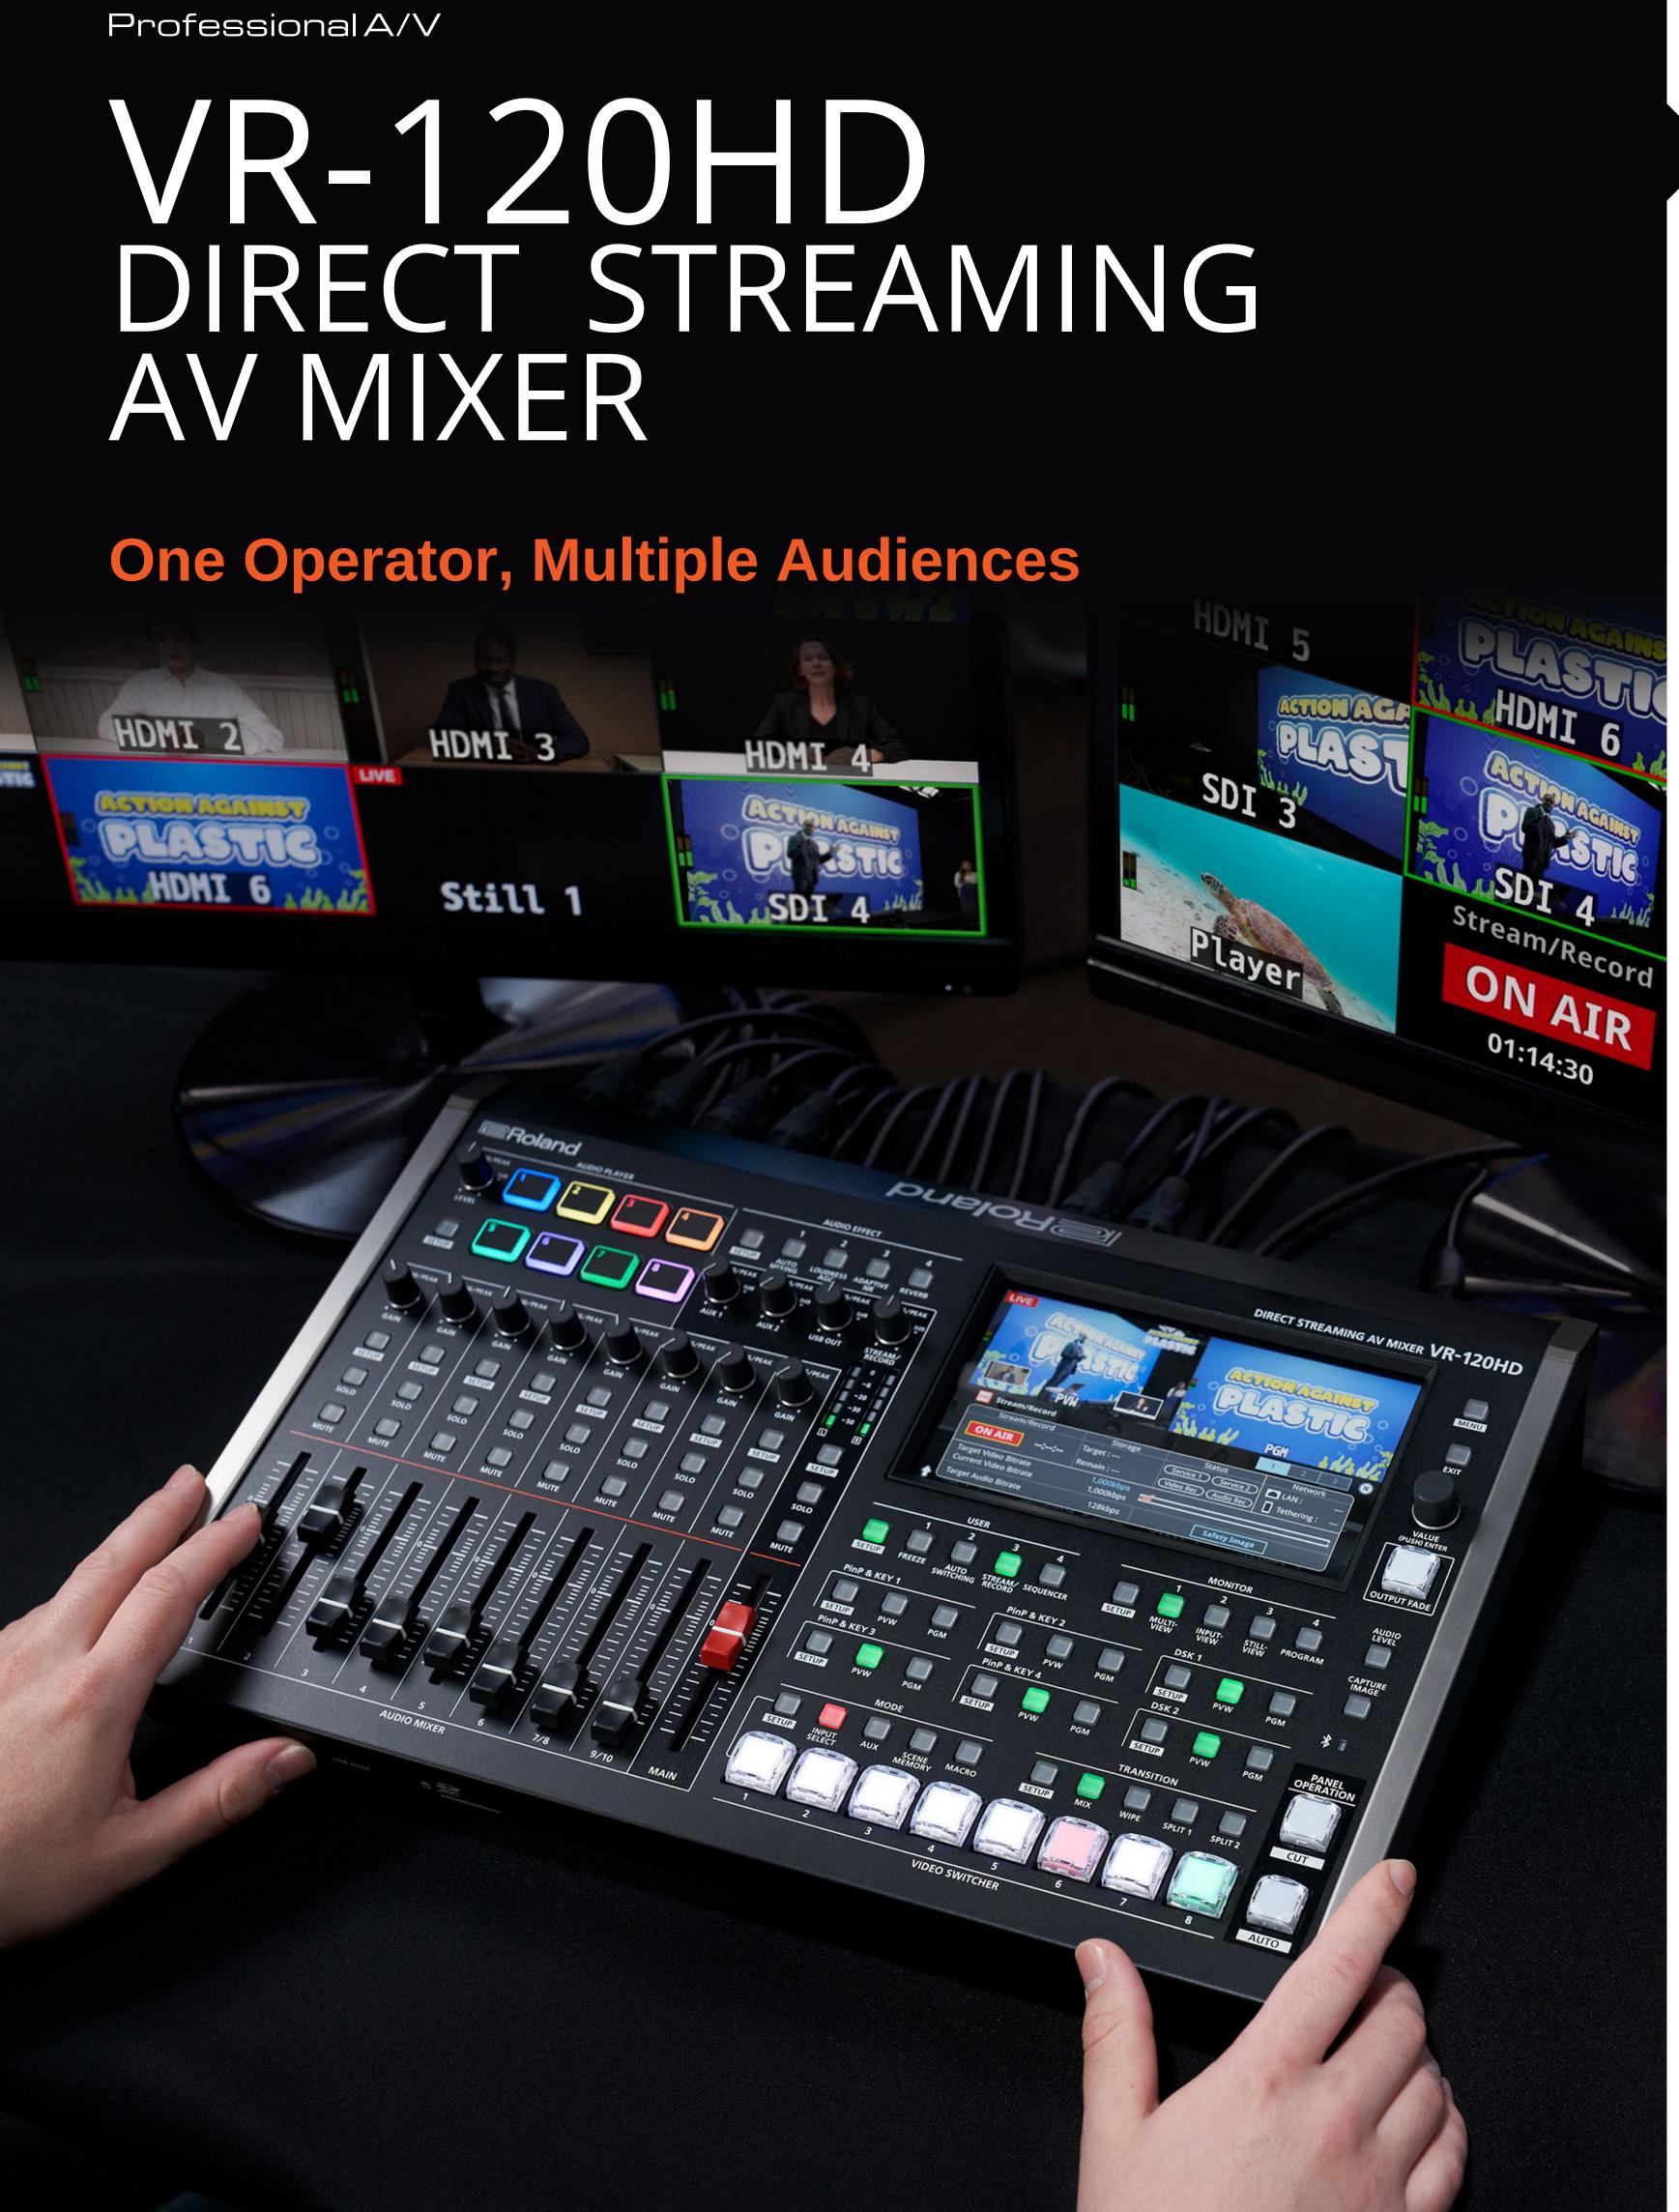

# VR-120HD

### \$6499.99 Coming Soon

- Built-in streaming encoders for transmitting two livestreams at rates up to 1080p/60 FPS
- Record streams directly to an SDXC card for archiving, editing, and distribution
- Six 3G SDI inputs with frame rate converters
- Six 1080p HDMI inputs with frame rate converters and real-time scalers
- Support for cinema and broadcast frame rates
- Eight-layer video effects engine
- output
- options
- alpha
- channel in the internal non-volatile memory
- card
- PTZ control for 12 cameras with support for multiple brands and mixed protocols
- Large seven-inch touch screen with graphical menu
- Extensive device control with Bluetooth, USB, RS-232, and LAN
- Remote control software available for iPad, macOS, and Windows
- Wireless and wired camera tally support

• Eight total outputs: three SDI, three HDMI, USB-C streaming, and a dedicated direct streaming

• Seven selectable output modes: Program, Sub-Program, Aux, Preview, and three Multi-View

• 42-channel digital audio mixer with advanced effects and processing • 16-slot still store function supports screen capture or uploaded BMP, JPEG, and PNG images with

• Enhance your livestreams with sound effects, still images, and video sources stored on an SDXC

• Audio Player function with eight trigger pads and onboard storage for 16 audio files