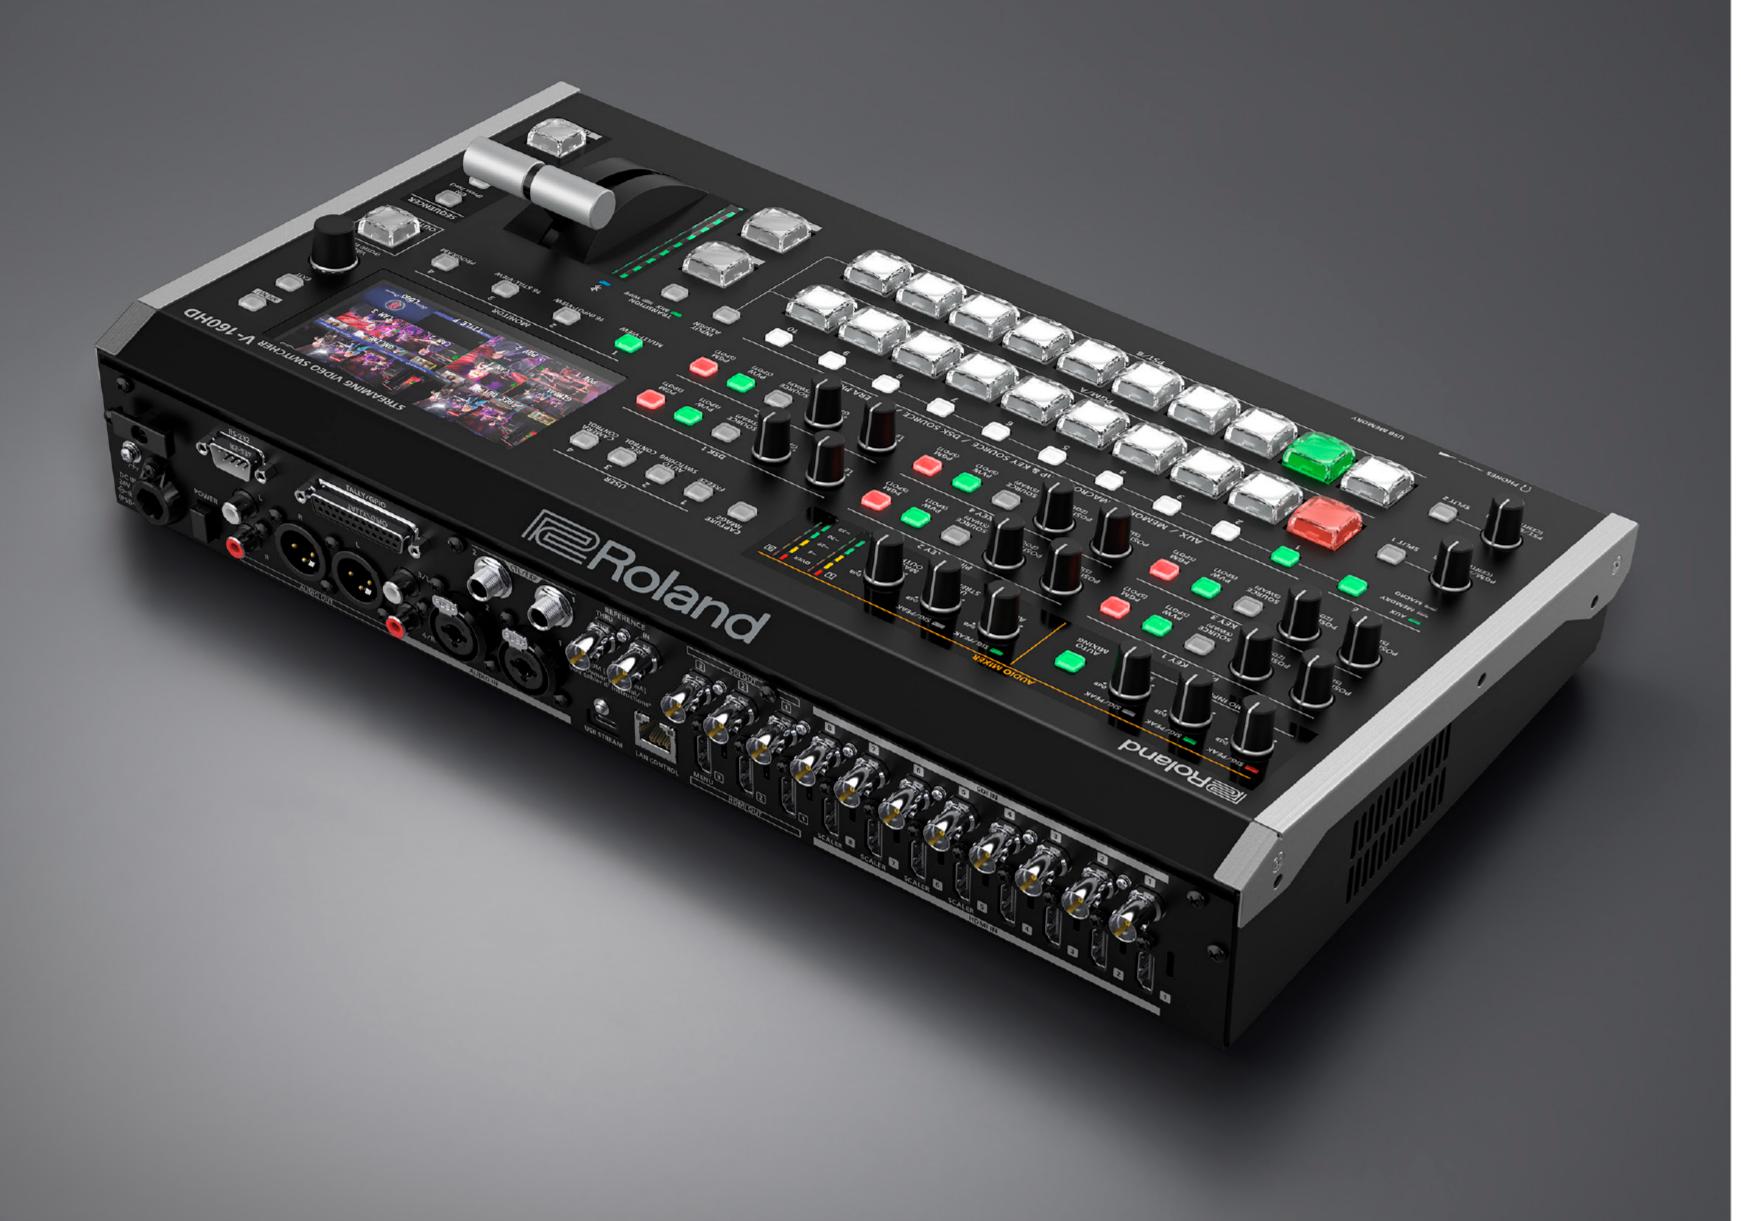

## V-160HD STREAMING VIDEO SWITCHER

The New Standard in Hybrid Event Switching

- Eight 3G SDI inputs with frame rate converters
- Eight 1080p HDMI inputs with frame rate converters, including four with realtime scalers
- Seven total outputs across SDI, HDMI, and USB-C streaming
- Seven selectable output modes: Program, Sub-Program, Aux, Preview, and three Multi-View options
- 40-channel digital audio mixer with effects and processing
- Eight-layer video effects engine
- 16-slot still store function supports screen capture or uploaded BMP, JPEG, and PNG images via alpha channel in the internal non-volatile memory
- Powerful live production automation with sequencing, macros, and preset memories
- PTZ control with support for multiple brands and mixed protocols running at once
- Extensive device control with Bluetooth, USB, RS-232, and LAN
- Remote control software available for iPad, macOS, and Windows
- Wireless and wired camera tally support