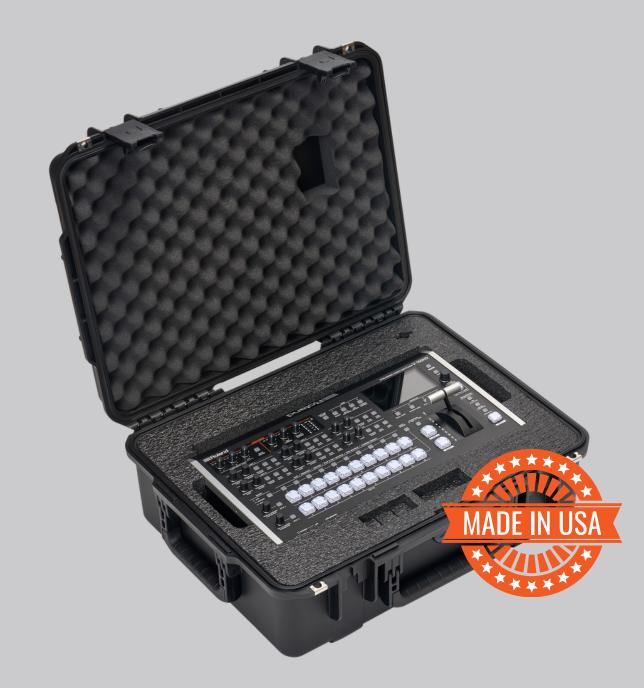

## Your gear is protected with the BYFP ipCase

Precision-measured for a flawless fit, this case cradles your item with meticulous perfection.

## IN THE BOX:

- Startup Guide
- Pamphlet "USING THE UNIT SAFELY"
- AC adaptor
- Power cord
- Rack-mount angle x 2
- Mounting screw x 6
- BYFP Waterproof ipCase