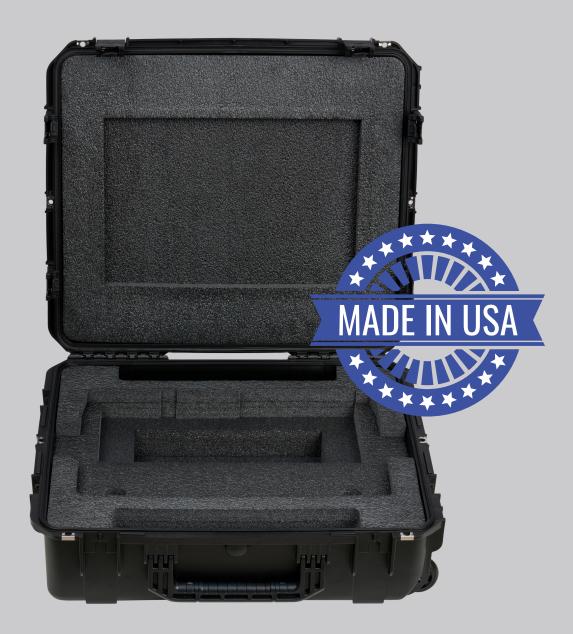

## Your gear is protected with the BYFP ipCase

Precision-measured for a flawless fit, this case cradles your item with meticulous perfection.

## IN THE BOX:

- ChamSys MagicQ MQ50
   Controller
- Desk Light
- Dust Cover
- Neutrik powerCON True1
   Power Cable
- BYFP Waterproof ipCasee