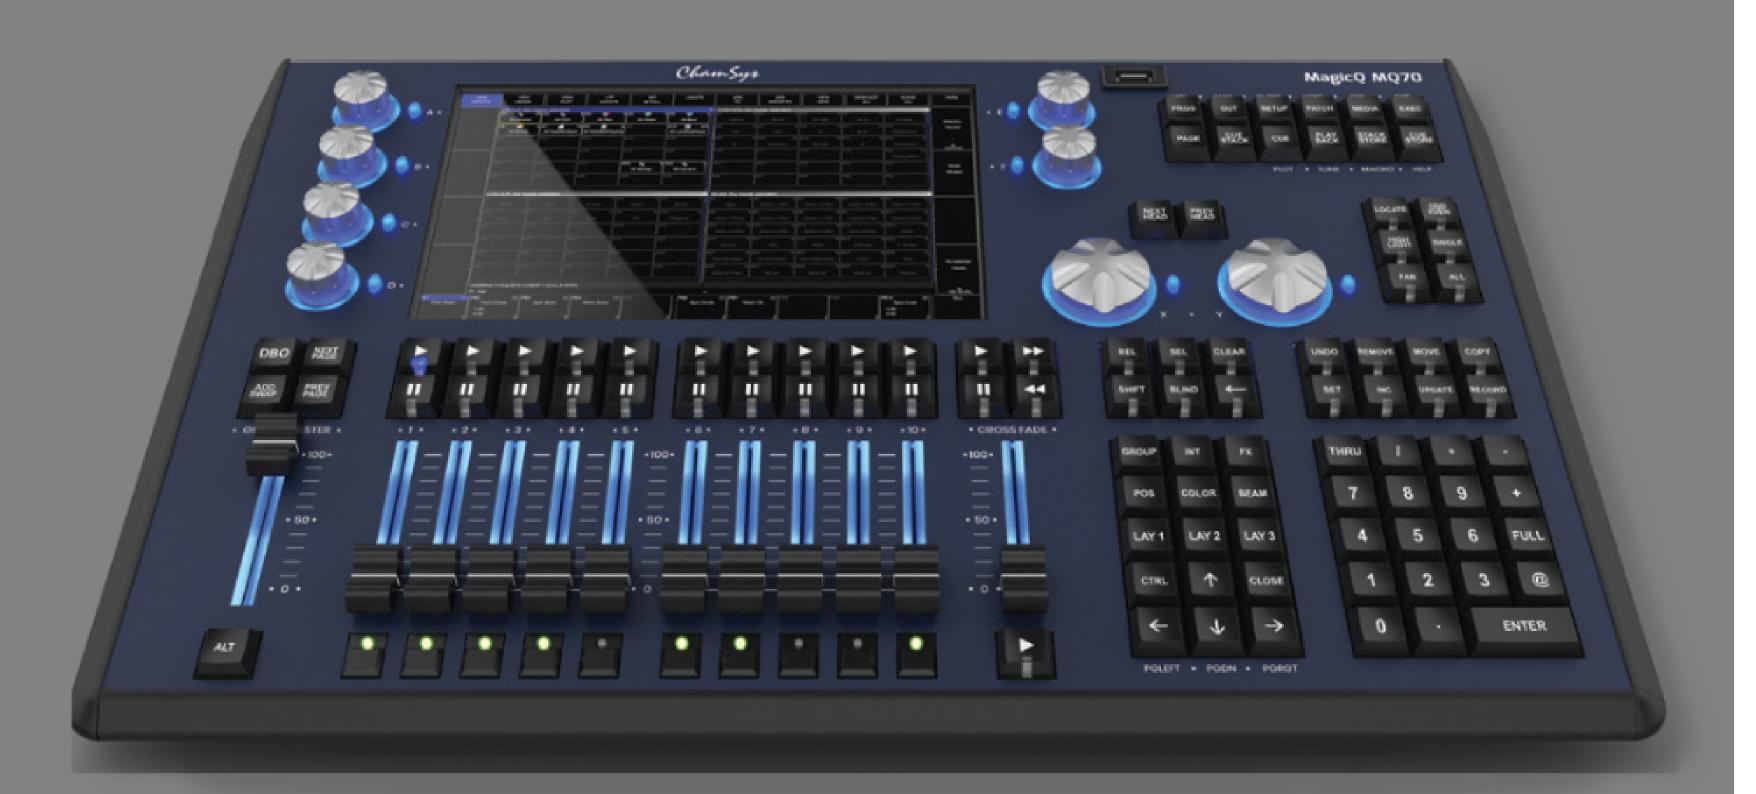

## ChamSys MagicQ MQ50 Compact Console

The New Generation of Compact Consoles

MagicQ MQ50 is part of the new generation of compact consoles, ideal for small to medium sized venues. The MQ50 features a 10.1" Multi touch display and ten full Cue Stack playbacks in a compact format.

MagicQ MQ50 is simple and easy to use for installations, clubs and schools while still featuring advanced features such as MagicVis and MagicHD connectivity. It uses the same software and show formats, enabling compatibility between all products in the MagicQ range.

- 8 universes direct from the console
- High resolution 10.1" multi touch display
- In built WiFi for quick connection to MagicQ Remote App
- RDM support via direct DMX Ports and Network
- Silent operation, ideal for theatres