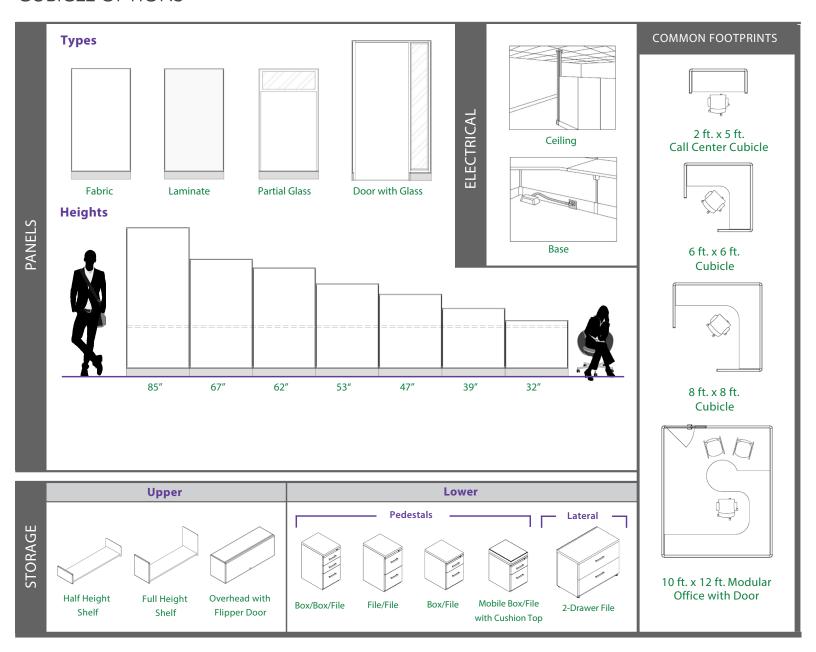

## **CUBICLE OPTIONS**

These configurations show your typical workstation sizes, but there are thousands of sizes and configurations available, depending upon the inventory available, and manufacturer.