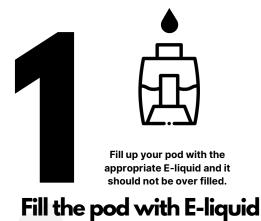

## POD GUIDE

Without putting the pod into the system, take 15-20 pulls as if you are smoking. You should be able to taste the flavour slightly. This is to drag the liquid into the cotton and make sure it is completely saturated before we start using it.