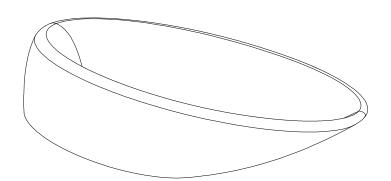

**TOP** 

Vasca centro stanza in Pietraluce® cm 205 senza troppopieno
Buthtub free standing in Pietraluce® cm 205 no overflow

LEFT SECTION

1350.00

Vasca centro stanza in Pietraluce® cm 205 senza troppopieno

Buthtub free standing in Pietraluce® cm 205 no overflow

Scale

550.00

1:10

cod. TOVA205

This drawing including the respectivedata may neither be duplicated nor modified nor altered without the consent of GSG Ceramic Design. The use of the data/technical drawings take place at users own risk and under exclusion of any liability of GSG Ceramic Design. The dimensions are not binding; products are subject to changes. Measurement shown may be subjected to small variations or are indicative.