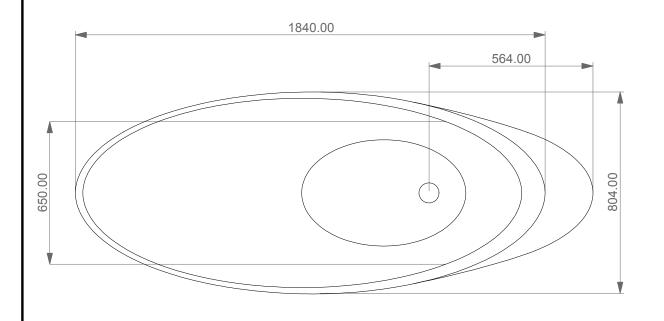

**TOP** 

Vasca centro stanza in Pietraluce® cm 205 senza troppopieno
Buthtub free standing in Pietraluce® cm 205 no overflow

LEFT SECTION

1350.00

Vasca centro stanza in Pietraluce® cm 205 senza troppopieno

Buthtub free standing in Pietraluce® cm 205 no overflow

Scale

550.00

1:10

cod. TOVA205

This drawing including the respectivedata may neither be duplicated nor modified nor altered without the consent of GSG Ceramic Design. The use of the data/technical drawings take place at users own risk and under exclusion of any liability of GSG Ceramic Design. The dimensions are not binding; products are subject to changes. Measurement shown may be subjected to small variations or are indicative.