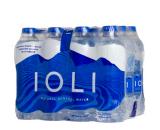

## NATURAL MINERAL WATER

| ITEM                                                          | SIZE                                                  | FORMAT                                                             | UPC                                                              |
|---------------------------------------------------------------|-------------------------------------------------------|--------------------------------------------------------------------|------------------------------------------------------------------|
| IOLI (Still Water)<br>Natural Mineral Water                   | 12 x 500 mL<br>24 x 330 mL<br>12 x 750 mL<br>12 x 1 L | Plastic bottles<br>Glass bottles<br>Glass bottles<br>Glass bottles | 5200040345078<br>5200040345016<br>5200040345030<br>5200040345061 |
| IOLI (Sparkling Water)<br>Carbonated Natural<br>Mineral Water | 24 x 330 mL<br>12 x 750 mL                            | Glass bottles<br>Glass bottles                                     | 5200040345023<br>5200040345047                                   |