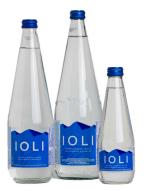

## NATURAL MINERAL WATER

| ITEM                                                          | SIZE                                                  | FORMAT                                                             | UPC                                                              |
|---------------------------------------------------------------|-------------------------------------------------------|--------------------------------------------------------------------|------------------------------------------------------------------|
| IOLI (Still Water)<br>Natural Mineral Water                   | 12 x 500 mL<br>24 x 330 mL<br>12 x 750 mL<br>12 x 1 L | Plastic bottles<br>Glass bottles<br>Glass bottles<br>Glass bottles | 5200040345078<br>5200040345016<br>5200040345030<br>5200040345061 |
| IOLI (Sparkling Water)<br>Carbonated Natural<br>Mineral Water | 24 x 330 mL<br>12 x 750 mL                            | Glass bottles<br>Glass bottles                                     | 5200040345023<br>5200040345047                                   |