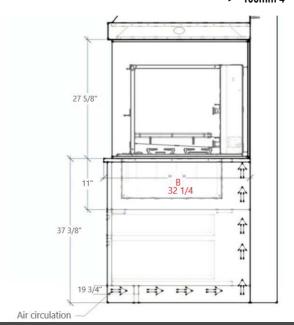

### **EQUIPAMENT INSTALLATION**

Easy installation

MODEL MEASURE B MEASURE C 585mm 23" 550mm 21. 5/8" >= 100mm 4" 785mm 30. 7/8" 750mm 29. 1/8" >= 100mm 4"

 MODEL
 MEASURE A

 585 mm (23")
 585 mm (23")

 785 mm (30 7/8")
 785 mm (30 7/8")

 MEASURE A
 MEASURE B

 585 mm (23")
 540 mm (21 1/4")

 785 mm (30 7/8")
 740 mm (29 1/8")

CHARCOAL CAPACITY Until3kg (6,61lb) Until 4kg (8,81lb)