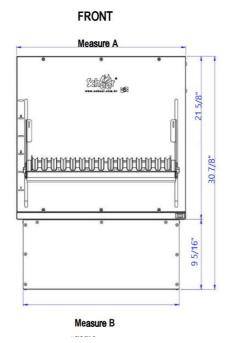

### **EQUIPAMENT INSTALLATION**

Easy installation

MODEL MEASURE B MEASURE C 585mm 23" 550mm 21. 5/8" >= 100mm 4" 785mm 30. 7/8" 750mm 29. 1/8" >= 100mm 4"

 MODEL
 MEASURE A

 585 mm (23")
 585 mm (23")

 785 mm (30 7/8")
 785 mm (30 7/8")

 MEASURE A
 MEASURE B

 585 mm (23")
 540 mm (21 1/4")

 785 mm (30 7/8")
 740 mm (29 1/8")

CHARCOAL CAPACITY Until3kg (6,61lb) Until 4kg (8,81lb)