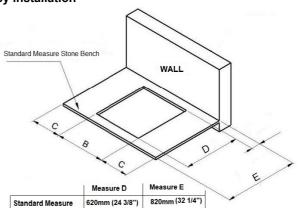

### **EQUIPAMENT INSTALLATION**

Easy installation

MODEL MEASURE B MEASURE C 585mm 23" 550mm 21. 5/8" >= 100mm 4" 785mm 30. 7/8" 750mm 29. 1/8" >= 100mm 4"

 MODEL
 MEASURE A

 585 mm (23")
 585 mm (23")

 785 mm (30 7/8")
 785 mm (30 7/8")