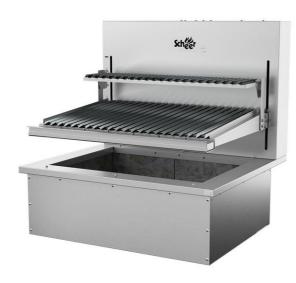

# EXAMPLE PHOTO: PARRILLA COOKTOP WITH STANDARD SKEWERS

SCHEER CHURRASQUEIRAS RUA ROQUE CALLEGE, 133 | CEP 95041-440 | UNIVERSITÁRIO | CAXIAS DO SUL | RS | BRASIL