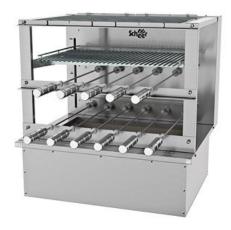

# **BBQ ROTISSERIE COOKTOP 850**

EXEMPLE PHOTO: COOKTOP BBQ **EQUIPMENT ROTISSERIE SYSTEM WITH 11 SKEWERS** 

SCHEER CHURRASQUEIRAS RUA ROQUE CALLEGE, 133 | CEP 95041-440 | UNIVERSITÁRIO | CAXIAS DO SUL | RS | BRASIL

#### **COSTUMIZED SIZES**

Equipment available in 2 sizes: 585mm with 7 skewers or 785mm 11 skewers.

#### **BENEFITS**

Rotisserie system with flat grill option;

On / Off Button:

**MODEL** 

Rear edge bar for flat grill;

Rotisserie system with two speeds: sealing and roasting;

Cooktop equipment fully integrated into kitchens, gourmet spaces or balconies;

Motorized up and down grilling sytem integrated on the BBQ.