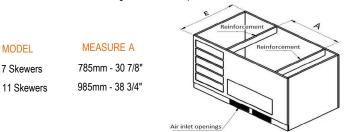

### **EXTERNAL MEASURES**

| MODEL               | MEASURE A       | MEASURE B        | CHARCOAL CAPACITY  |
|---------------------|-----------------|------------------|--------------------|
| 7 Skewers - 585 mm  | 585 mm(23")     | 540 mm (21 1/4") | Up to 3kg (6,61lb) |
| 11 Skewers - 785 mm | 785 mm(30 7/8") | 740 mm (29 1/8") | Up to 4kg (8,81lb) |

## INSTALLATION INFORMATION STANDARD BENCH

| EQUIPMENT WEIGHT |               | PACKAGE WEIGHT | PACKAGE EXTERNAL MEASURES |              |              |
|------------------|---------------|----------------|---------------------------|--------------|--------------|
| MODEL            | WEIGHT        | WEIGHT         | LENGHT                    | HEIGHT       | WIDTH        |
| 585mm(23")       | 74Kg(163 lbs) | 26Kg(57 lbs)   | 755 mm (29")              | 880 mm (34") | 950 mm (37") |
| 785mm(30 7/8")   | 99Kg(218 lbs) | 29kg (63 lbs)  | 955 mm (37")              | 880 mm (34") | 950 mm (37") |