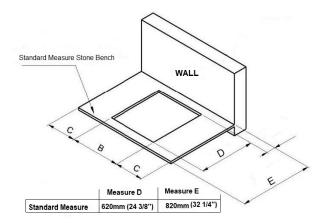

#### **EQUIPMENT INSTALLATION**

No need of mansory construction;

Skewers made with stainless steel blade;

Do not install the product exposed to the weather.

| MODEL                     | MEASURE B      | MEASURE C     |  |
|---------------------------|----------------|---------------|--|
| 7 Skewers - 585mm -23"    | 550mm- 21 5/8" | >= 100mm - 4" |  |
| 11 Skewers - 785mm - 7/8" | 750mm 20 1/8"  | >= 100mm - 4" |  |

\*Note: The thickness of the granite counter top must not be less than 20mm.