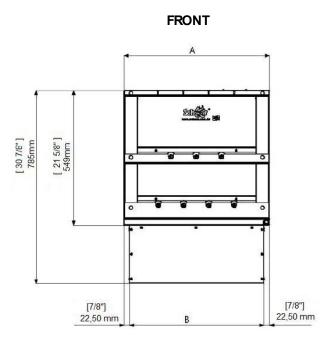

### **EXTERNAL MEASURES**

| MODEL               | MEASURE A       | MEASURE B        | CHARCOAL CAPACITY  |
|---------------------|-----------------|------------------|--------------------|
| 7 Skewers - 585 mm  | 585 mm(23")     | 540 mm (21 1/4") | Up to 3kg (6,61lb) |
| 11 Skewers - 785 mm | 785 mm(30 7/8") | 740 mm (29 1/8") | Up to 4kg (8,81lb) |

#### **EQUIPMENT INSTALLATION**

No need of mansory construction;

Skewers made with stainless steel blade;

Do not install the product exposed to the weather.

| MODEL                     | MEASURE B      | MEASURE C     |  |
|---------------------------|----------------|---------------|--|
| 7 Skewers - 585mm -23"    | 550mm- 21 5/8" | >= 100mm - 4" |  |
| 11 Skewers - 785mm - 7/8" | 750mm 20 1/8"  | >= 100mm - 4" |  |