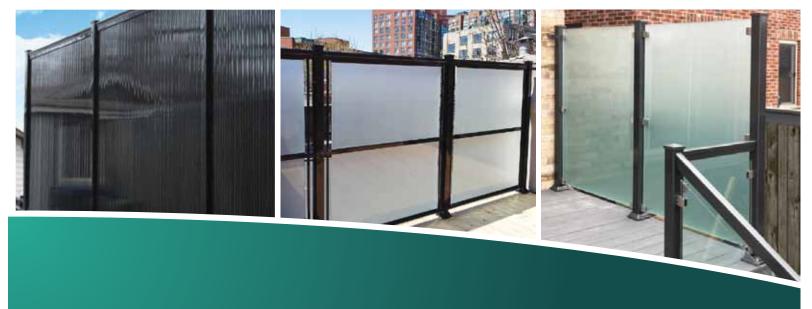

#### **Privacy Panels**

These privacy panels provide privacy for you and your family and guests, and are perfect for hiding trash cans, recycling bins, AC units or any unsightly view. These privacy panels are constructed from high quality materials and are maintenance free once installed. These panels are an excellent way to add elegance to your outdoor living space.