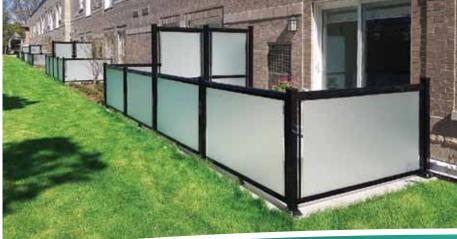

#### **Privacy Panels**

These privacy panels provide privacy for you and your family and guests, and are perfect for hiding trash cans, recycling bins, AC units or any unsightly view. These privacy panels are constructed from high quality materials and are maintenance free once installed. These panels are an excellent way to add elegance to your outdoor living space.