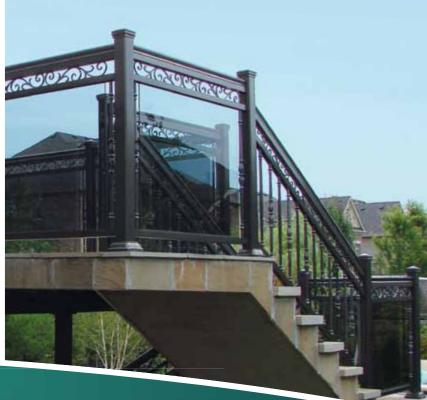

### Glass Railings

Fences
Matching Gates Available for F1 to F8 | Available in 34" or 1" pickets