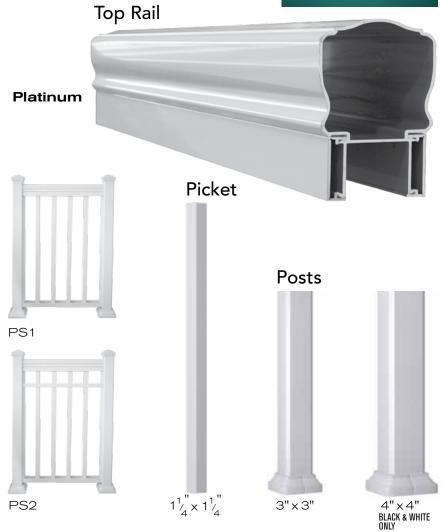

te Latch

#### Top Rails





#### Pickets | Posts









# Double Columns Load bearing

# Smooth Columns Load bearing



Available in 2"x2" and 3"x3" posts Styles of Railing between posts can be R1 to R20















#### **Privacy Panels**



These privacy panels provide privacy for you and your family and guests, and are perfect for hiding trash cans, recycling bins, AC units or any unsightly view. These privacy panels are constructed from high quality materials and are maintenance free once installed. These panels are an excellent way to add elegance to your outdoor living space.













## Railings









WINNER-2019













### Glass Railings







































#### **Decor Railings**

Available in 18" or 24" height

#### **Platinum Series**













White (W)
Black (B)
Cashmere (CM)
Clay (C)
Sandalwood (S) Warm Beige

Commercial Brown (CB)

Actual Colours May Vary Slightly. All colours are available for each product unless specified with the appropriate colour code.







Fences
Matching Gates Available for F1 to F8 | Available in 34" or 1" pickets







#### Gates

Available in  $^3\!_4$ " or 1" pickets  $\,$  Gates can be made with pyramid top or straight top















#### Mid Rise & Multi-Unit Residential



















#### Commercial













## Never Paint Again!









"The team at AlumaRail are Great!
Best products, Great selection
and choice of colours, and the
installers are True Craftsmen
doing the best job possible.
Once it's installed there is no
maintenance ever. For all of
our projects we alway