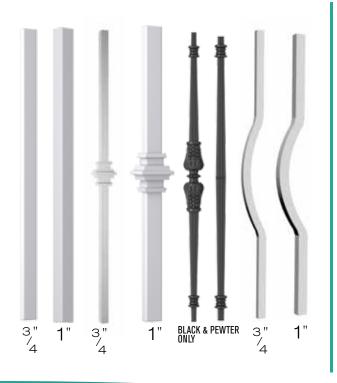

k of your home and reduce maintenance, call Alumarail today for a free estimate or drop by our showroom.











#### Our beautiful line up of products are ideal for:

- Residential
- Renovation/Restoration
- Pool enclosures/Decks
- Low Rise/Buildings
- Property Fences
- Cottages
- Boat Houses
- Retaining Walls
- Restaurants
- Commercial Establishments
- Deck/Patio Enclosures



#### **NEW - High Rise Buildings**









#### Colour Palette and Accessories

#### **Colour Palette**



Decorative Scroll

Actual Colours May Vary Slightly. All colours are available for each product unless specified with the appropriate colour code.



Hinge

Regular & Self Closing











Corner Adapter

2"x 2" or 3"x 3"

Gate Lock

Great for pools

Gate Latch

#### Top Rails





#### Pickets | Posts









# Double Columns Load bearing

# Smooth Columns Load bearing



Available in 2"x2" and 3"x3" posts Styles of Railing between posts can be R1 to R20















#### **Privacy Panels**



These privacy panels provide privacy for you and your family and guests, and are perfect for hiding trash cans, recycling bins, AC units or any unsightly view. These privacy panels are constructed from high quality materials and are maintenance free once installed. These panels are an excellent way to add elegance to your outdoor living space.













## Railings









WINNER-2019













### Glass Railings







































#### **Decor Railings**

Available in 18" or 24" height

#### **Platinum Series**













White (W)
Black (B)
Cashmere (CM)
Clay (C)
S