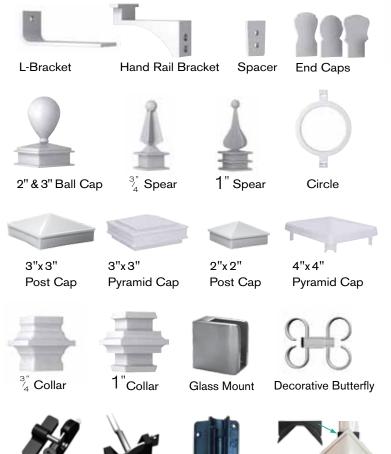

#### Colour Palette and Accessories

#### **Colour Palette**

Decorative Scroll

Actual Colours May Vary Slightly. All colours are available for each product unless specified with the appropriate colour code.

Hinge

Regular & Self Closing

Corner Adapter

2"x 2" or 3"x 3"

Gate Lock

Great for pools

Gate Latch

#### Top Rails

#### Pickets | Posts