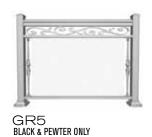

Hinge

Regular & Self Closing











Corner Adapter

2"x 2" or 3"x 3"

Gate Lock

Great for pools

Gate Latch

#### Top Rails





#### Pickets | Posts









# Double Columns Load bearing

# Smooth Columns Load bearing



Available in 2"x2" and 3"x3" posts Styles of Railing between posts can be R1 to R20















#### **Privacy Panels**



These privacy panels provide privacy for you and your family and guests, and are perfect for hiding trash cans, recycling bins, AC units or any unsightly view. These privacy panels are constructed from high quality materials and are maintenance free once installed. These panels are an excellent way to add elegance to your outdoor living space.













## Railings









WINNER-2019













### Glass Railings







































#### **Decor Railings**

Available in 18" or 24" height

#### **Platinum Series**













White (W)
Black (B)
Cashmere (CM)
Clay (C)
Sandalwood (S) Warm Beige

Commercial Brown (CB)

Actual Colours May Vary Slightly. All colours are available for each product unless specified with the appropriate colour code.







Fences
Matching Gates Available for F1 to F8 | Available in 34" or 1" pickets







#### Gates

Available in  $^3\!_4$ " or 1" pickets  $\,$  Gates can be made with pyramid top or straight top















#### Mid Rise & Multi-Unit Residential



















#### Commercial













## Never Paint Again!









"The team at AlumaRail are Great!
Best products, Great selection
and choice of colours, and the
installers are True Craftsmen
doin