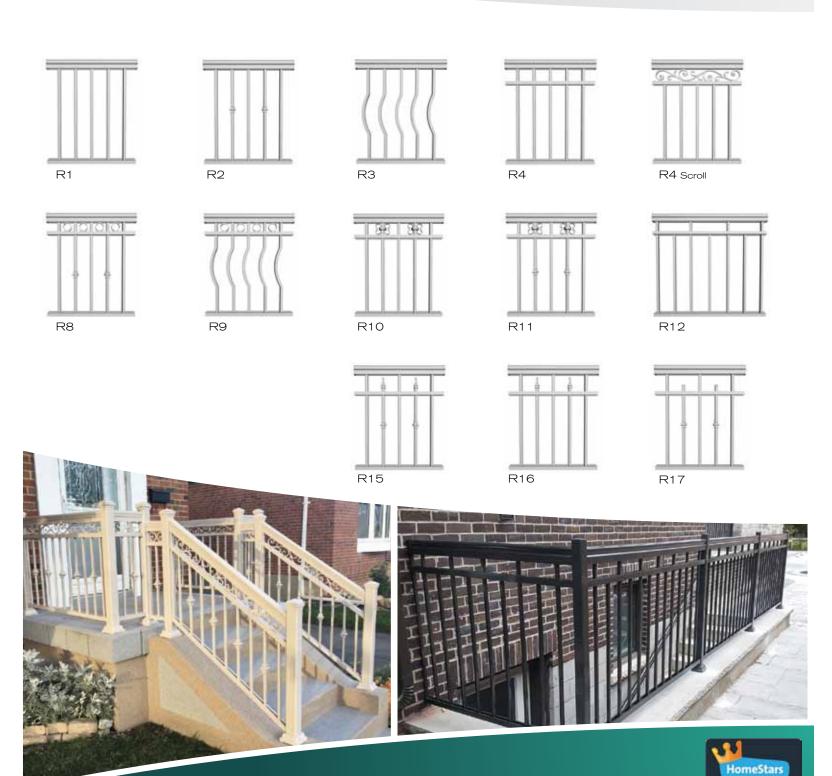

# Smooth Columns Load bearing

Available in 2"x2" and 3"x3" posts Styles of Railing between posts can be R1 to R20