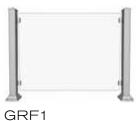

Regular & Self Closing











Corner Adapter

2"x 2" or 3"x 3"

Gate Lock

Great for pools

Gate Latch

#### Top Rails





#### Pickets | Posts









# Double Columns Load bearing

# Smooth Columns Load bearing



Available in 2"x2" and 3"x3" posts Styles of Railing between posts can be R1 to R20















#### **Privacy Panels**



These privacy panels provide privacy for you and your family and guests, and are perfect for hiding trash cans, recycling bins, AC units or any unsightly view. These privacy panels are constructed from high quality materials and are maintenance free once installed. These panels are an excellent way to add elegance to your outdoor living space.













## Railings









WINNER-2019













### Glass Railings







































#### **Decor Railings**

Available in 18" or 24" height

#### **Platinum Series**













White (W)
Black (B)
Cashmere (CM)
Clay (C)
Sandalwood (S) Warm Beige

Commercial Brown (CB)

Actual Colours May Vary Slightly. All colours are available for each product unless specified with the appropriate colour code.







Fences
Matching Gates Available for F1 to F8 | Available in 34" or 1" pickets







#### Gates

Available in  $^3\!_4$ " or 1" pickets  $\,$  Gates can be made with pyramid top or straight top















#### Mid Rise & Multi-Unit Residential



















#### Commercial













## Never Paint Again!









"The team at AlumaRail are Great!
Best products, Great selection
and choice of colours, and the
installers are True Craftsmen
doing the be