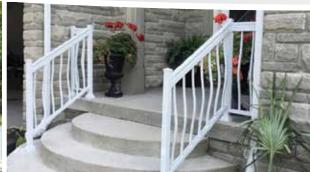

elegance to your outdoor living space.













## Railings









WINNER-2019













### Glass Railings







































#### **Decor Railings**

Available in 18" or 24" height

#### **Platinum Series**













White (W)
Black (B)
Cashmere (CM)
Clay (C)
Sandalwood (S) Warm Beige

Commercial Brown (CB)

Actual Colours May Vary Slightly. All colours are available for each product unless specified with the appropriate colour code.







Fences
Matching Gates Available for F1 to F8 | Available in 34" or 1" pickets







#### Gates

Available in  $^3\!_4$ " or 1" pickets  $\,$  Gates can be made with pyramid top or straight top















#### Mid Rise & Multi-Unit Residential



















#### Commercial













## Never Paint Again!









"The team at AlumaRail are Great!
Best products, Great selection
and choice of colours, and the
installers are True Craftsmen
doing the best job possible.
Once it's installed there is no
maintenance ever. For all of
our projects we always use
AlumaRail; they do it Right
and they do it on time. "



151A Jevlan Drive Woodbridge, Ontario L4L 8A8 Call for a FREE Estimate or Come Visit our Showroom

Ask about our Do-It-Yourself Program

FEATURED ON







Frank Casamatta Greycliff Homes





Tel: 905-264-6400 Toll Free: 1-877-258-6288 Fax: 905-851-9138

www.alumarail.com