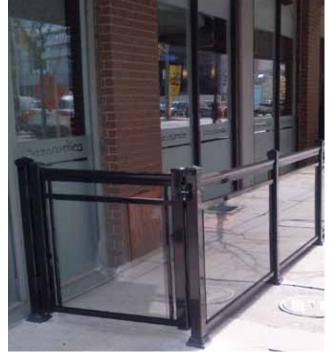

e panels are an excellent way to add elegance to your outdoor living space.













## Railings









WINNER-2019













### Glass Railings







































#### **Decor Railings**

Available in 18" or 24" height

#### **Platinum Series**













White (W)
Black (B)
Cashmere (CM)
Clay (C)
Sandalwood (S) Warm Beige

Commercial Brown (CB)

Actual Colours May Vary Slightly. All colours are available for each product unless specified with the appropriate colour code.







Fences
Matching Gates Available for F1 to F8 | Available in 34" or 1" pickets







#### Gates

Available in  $^3\!_4$ " or 1" pickets  $\,$  Gates can be made with pyramid top or straight top















#### Mid Rise & Multi-Unit Residential



















#### Commercial













## Never Paint Again!









"The team at AlumaRail are Great!
Best products, Great selection
and choice of colours, and the
installers are True Craftsmen
doing the best job possible.
Once it's installed there is no
maintenance ever. For all of
our projects we always use
AlumaRail; they do it Right
and they do it on time. "



151A Jevlan Drive Woodbridge, Ontario L4L 8A8 Call for a FREE Estimate or Come Visit our Showroom

Ask about our Do-It-Yourself Program

FEATURED ON







Frank Casamatta Greycliff Homes





Tel: 905-264-6400 Toll Free: 1-877-258-6288 Fax: 905-851-9138

www.alumarail.com