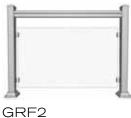

egular & Self Closing











Corner Adapter

2"x 2" or 3"x 3"

Gate Lock

Great for pools

Gate Latch

#### Top Rails





#### Pickets | Posts









# Double Columns Load bearing

# Smooth Columns Load bearing



Available in 2"x2" and 3"x3" posts Styles of Railing between posts can be R1 to R20















#### **Privacy Panels**



These privacy panels provide privacy for you and your family and guests, and are perfect for hiding trash cans, recycling bins, AC units or any unsightly view. These privacy panels are constructed from high quality materials and are maintenance free once installed. These panels are an excellent way to add elegance to your outdoor living space.













## Railings









WINNER-2019













### Glass Railings







































#### **Decor Railings**

Available in 18" or 24" height

#### **Platinum Series**













White (W)
Black (B)
Cashmere (CM)
Clay (C)
Sandalwood (S) Warm Beige

Commercial Brown (CB)

Actual Colours May Vary Slightly. All colours are available for each product unless specified with the appropriate colour code.







Fences
Matching Gates Available for F1 to F8 | Available in 34" or 1" pickets







#### Gates

Available in  $^3\!_4$ " or 1" pickets  $\,$  Gates can be made with pyramid top or straight top















#### Mid Rise & Multi-Unit Residential



















#### Commercial













## Never Paint Again!









"The team at AlumaRail are Great!
Best products, Great selection
and choice of colours, and the
installers are True Craftsmen
doing the best