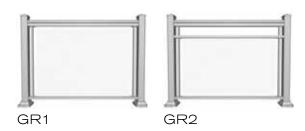

lour code.



Hinge

Regular & Self Closing











Corner Adapter

2"x 2" or 3"x 3"

Gate Lock

Great for pools

Gate Latch

#### Top Rails





#### Pickets | Posts









# Double Columns Load bearing

# Smooth Columns Load bearing



Available in 2"x2" and 3"x3" posts Styles of Railing between posts can be R1 to R20















#### **Privacy Panels**



These privacy panels provide privacy for you and your family and guests, and are perfect for hiding trash cans, recycling bins, AC units or any unsightly view. These privacy panels are constructed from high quality materials and are maintenance free once installed. These panels are an excellent way to add elegance to your outdoor living space.













## Railings









WINNER-2019













### Glass Railings







































#### **Decor Railings**

Available in 18" or 24" height

#### **Platinum Series**













White (W)
Black (B)
Cashmere (CM)
Clay (C)
Sandalwood (S) Warm Beige

Commercial Brown (CB)

Actual Colours May Vary Slightly. All colours are available for each product unless specified with the appropriate colour code.







Fences
Matching Gates Available for F1 to F8 | Available in 34" or 1" pickets







#### Gates

Available in  $^3\!_4$ " or 1" pickets  $\,$  Gates can be made with pyramid top or straight top















#### Mid Rise & Multi-Unit Residential



















#### Commercial













## Never Paint Again!









"The team at AlumaRail are Great!
Best products, Great selection
and choice of colours, and the
installers are True Cr