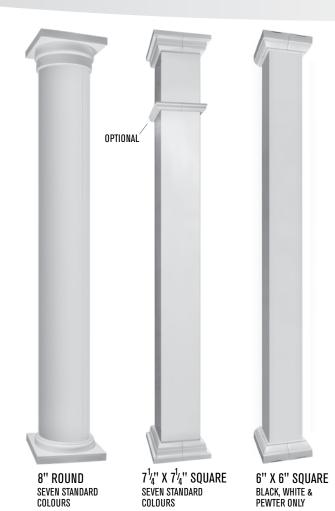

# Double Columns Load bearing

# Smooth Columns Load bearing

Available in 2"x2" and 3"x3" posts Styles of Railing between posts can be R1 to R20