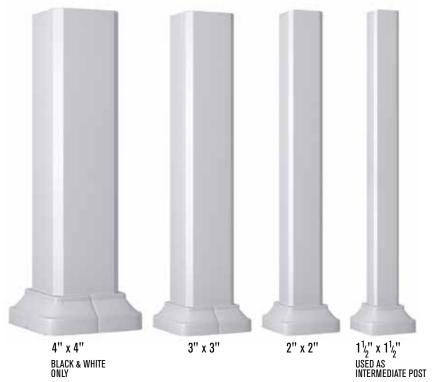

# Smooth Columns Load bearing

Available in 2"x2" and 3"x3" posts Styles of Railing between posts can be R1 to R20