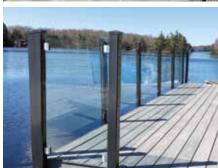

nge

Regular & Self Closing











Corner Adapter

2"x 2" or 3"x 3"

Gate Lock

Great for pools

Gate Latch

#### Top Rails





#### Pickets | Posts









# Double Columns Load bearing

# Smooth Columns Load bearing



Available in 2"x2" and 3"x3" posts Styles of Railing between posts can be R1 to R20















#### **Privacy Panels**



These privacy panels provide privacy for you and your family and guests, and are perfect for hiding trash cans, recycling bins, AC units or any unsightly view. These privacy panels are constructed from high quality materials and are maintenance free once installed. These panels are an excellent way to add elegance to your outdoor living space.













## Railings









WINNER-2019













### Glass Railings







































#### **Decor Railings**

Available in 18" or 24" height

#### **Platinum Series**













White (W)
Black (B)
Cashmere (CM)
Clay (C)
Sandalwood (S) Warm Beige

Commercial Brown (CB)

Actual Colours May Vary Slightly. All colours are available for each product unless specified with the appropriate colour code.







Fences
Matching Gates Available for F1 to F8 | Available in 34" or 1" pickets







#### Gates

Available in  $^3\!_4$ " or 1" pickets  $\,$  Gates can be made with pyramid top or straight top















#### Mid Rise & Multi-Unit Residential



















#### Commercial













## Never Paint Again!









"The team at AlumaRail are Great!
Best products, Great selection
and choice of colours, and the
installers are True Craftsmen
doing th