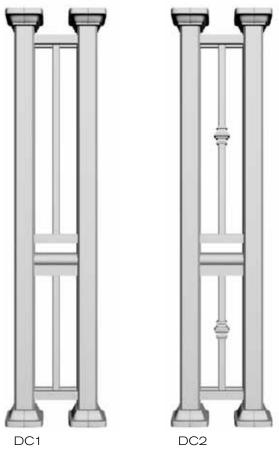

estimate or drop by our showroom.











#### Our beautiful line up of products are ideal for:

- Residential
- Renovation/Restoration
- Pool enclosures/Decks
- Low Rise/Buildings
- Property Fences
- Cottages
- Boat Houses
- Retaining Walls
- Restaurants
- Commercial Establishments
- Deck/Patio Enclosures



#### **NEW - High Rise Buildings**









#### Colour Palette and Accessories

#### **Colour Palette**



Decorative Scroll

Actual Colours May Vary Slightly. All colours are available for each product unless specified with the appropriate colour code.



Hinge

Regular & Self Closing











Corner Adapter

2"x 2" or 3"x 3"

Gate Lock

Great for pools

Gate Latch

#### Top Rails





#### Pickets | Posts









# Double Columns Load bearing

# Smooth Columns Load bearing



Available in 2"x2" and 3"x3" posts Styles of Railing between posts can be R1 to R20















#### **Privacy Panels**



These privacy panels provide privacy for you and your family and guests, and are perfect for hiding trash cans, recycling bins, AC units or any unsightly view. These privacy panels are constructed from high quality materials and are maintenance free once installed. These panels are an excellent way to add elegance to your outdoor living space.













## Railings









WINNER-2019













### Glass Railings







































#### **Decor Railings**

Available in 18" or 24" height

#### **Platinum Series**













White (W)
Black (B)
Cashmere (CM)
Clay (C)
Sandalwood (S) Warm Beige

Commercial Brown (CB)

Actual Colours May Va