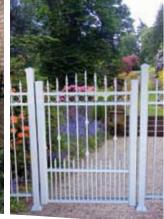

Fences
Matching Gates Available for F1 to F8 | Available in 34" or 1" pickets

#### Gates

Available in  $^3\!_4$ " or 1" pickets  $\,$  Gates can be made with pyramid top or straight top