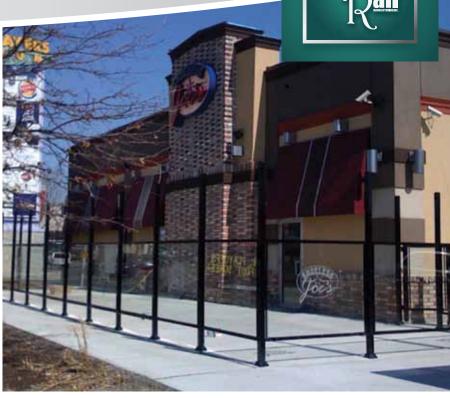

panels are an excellent way to add elegance to your outdoor living space.













## Railings









WINNER-2019













### Glass Railings







































#### **Decor Railings**

Available in 18" or 24" height

#### **Platinum Series**













White (W)
Black (B)
Cashmere (CM)
Clay (C)
Sandalwood (S) Warm Beige

Commercial Brown (CB)

Actual Colours May Vary Slightly. All colours are available for each product unless specified with the appropriate colour code.







Fences
Matching Gates Available for F1 to F8 | Available in 34" or 1" pickets







#### Gates

Available in  $^3\!_4$ " or 1" pickets  $\,$  Gates can be made with pyramid top or straight top















#### Mid Rise & Multi-Unit Residential



















#### Commercial













## Never Paint Again!









"The team at AlumaRail are Great!
Best products, Great selection
and choice of colours, and the
installers are True Craftsmen
doing the best job possible.
Once it's installed there is no
maintenance ever. For all of
our projects we always use
AlumaRail; they do it Right
and they do it on time. "



151A Jevlan Drive Woodbridge, Ontario L4L 8A8 Call for a FREE Estimate or Come Visit our Showroom

Ask about our Do-It-Yourself Program

FEATURED ON







Frank Casamatta Greycliff Homes





Tel: 905-264-6400 Toll Free: 1-877-258-6288 Fax: 905-851-9138

www.alumarail.com