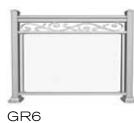

Hinge

Regular & Self Closing











Corner Adapter

2"x 2" or 3"x 3"

Gate Lock

Great for pools

Gate Latch

#### Top Rails





#### Pickets | Posts









# Double Columns Load bearing

# Smooth Columns Load bearing



Available in 2"x2" and 3"x3" posts Styles of Railing between posts can be R1 to R20















#### **Privacy Panels**



These privacy panels provide privacy for you and your family and guests, and are perfect for hiding trash cans, recycling bins, AC units or any unsightly view. These privacy panels are constructed from high quality materials and are maintenance free once installed. These panels are an excellent way to add elegance to your outdoor living space.













## Railings









WINNER-2019













### Glass Railings







































#### **Decor Railings**

Available in 18" or 24" height

#### **Platinum Series**













White (W)
Black (B)
Cashmere (CM)
Clay (C)
Sandalwood (S) Warm Beige

Commercial Brown (CB)

Actual Colours May Vary Slightly. All colours are available for each product unless specified with the appropriate colour code.







Fences
Matching Gates Available for F1 to F8 | Available in 34" or 1" pickets







#### Gates

Available in  $^3\!_4$ " or 1" pickets  $\,$  Gates can be made with pyramid top or straight top















#### Mid Rise & Multi-Unit Residential



















#### Commercial













## Never Paint Again!









"The team at AlumaRail are Great!
Best products, Great selection
and choice of colours, and the
installers are True Craftsmen
doing