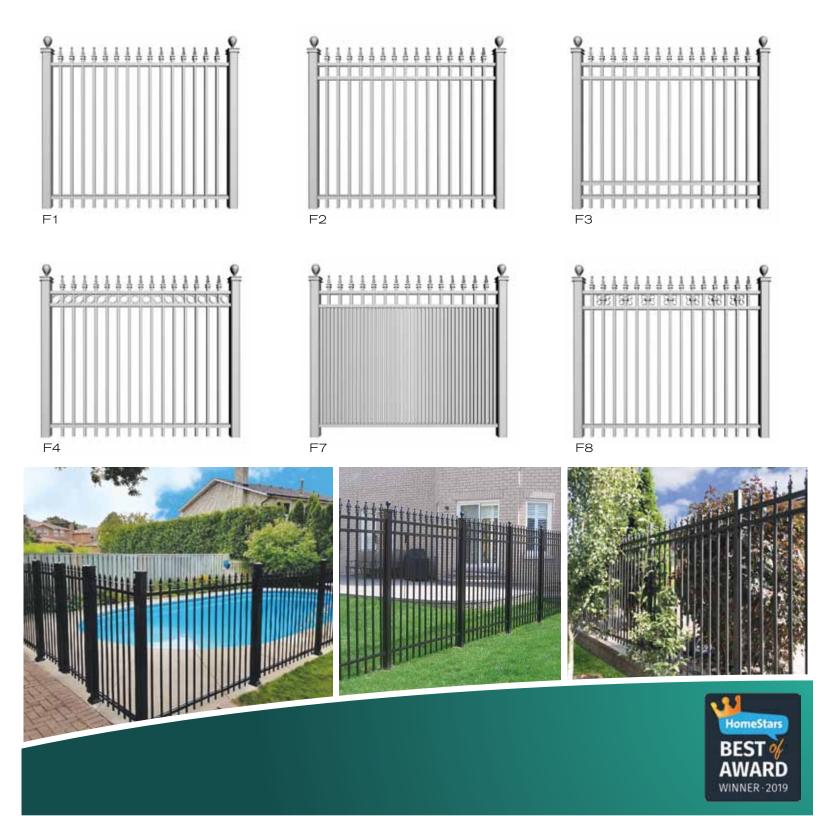

Fences
Matching Gates Available for F1 to F8 | Available in 34" or 1" pickets

#### Gates

Available in  $^3\!_4$ " or 1" pickets  $\,$  Gates can be made with pyramid top or straight top