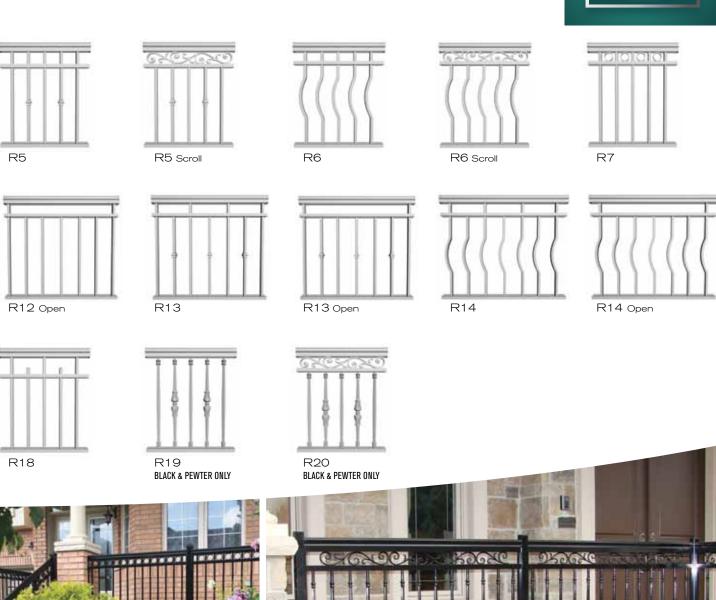

# Smooth Columns Load bearing

Available in 2"x2" and 3"x3" posts Styles of Railing between posts can be R1 to R20