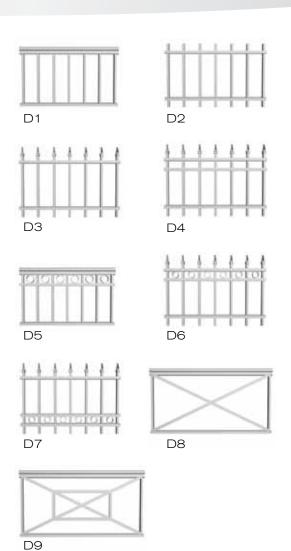

Fences
Matching Gates Available for F1 to F8 | Available in 34" or 1" pickets

#### Gates

Available in  $^3\!_4$ " or 1" pickets  $\,$  Gates can be made with pyramid top or straight top