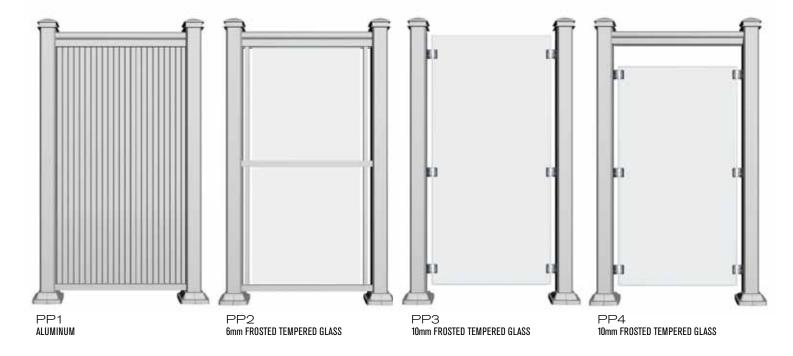

#### **Privacy Panels**

These privacy panels provide privacy for you and your family and guests, and are perfect for hiding trash cans, recycling bins, AC units or any unsightly view. These privacy panels are constructed from high quality materials and are maintenance free once installed. These panels are an excellent way to add elegance to your outdoor living space.