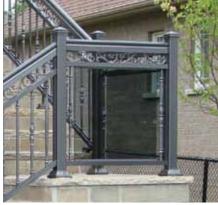

e.



Hinge

Regular & Self Closing











Corner Adapter

2"x 2" or 3"x 3"

Gate Lock

Great for pools

Gate Latch

#### Top Rails





#### Pickets | Posts









# Double Columns Load bearing

# Smooth Columns Load bearing



Available in 2"x2" and 3"x3" posts Styles of Railing between posts can be R1 to R20















#### **Privacy Panels**



These privacy panels provide privacy for you and your family and guests, and are perfect for hiding trash cans, recycling bins, AC units or any unsightly view. These privacy panels are constructed from high quality materials and are maintenance free once installed. These panels are an excellent way to add elegance to your outdoor living space.













## Railings









WINNER-2019













### Glass Railings







































#### **Decor Railings**

Available in 18" or 24" height

#### **Platinum Series**













White (W)
Black (B)
Cashmere (CM)
Clay (C)
Sandalwood (S) Warm Beige

Commercial Brown (CB)

Actual Colours May Vary Slightly. All colours are available for each product unless specified with the appropriate colour code.







Fences
Matching Gates Available for F1 to F8 | Available in 34" or 1" pickets







#### Gates

Available in  $^3\!_4$ " or 1" pickets  $\,$  Gates can be made with pyramid top or straight top















#### Mid Rise & Multi-Unit Residential



















#### Commercial













## Never Paint Again!









"The team at AlumaRail are Great!
Best products, Great selection
and choice of colours, and the
installers are True Craftsmen