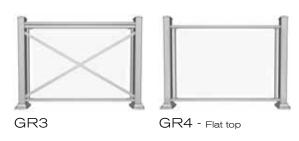

ode.



Hinge

Regular & Self Closing











Corner Adapter

2"x 2" or 3"x 3"

Gate Lock

Great for pools

Gate Latch

#### Top Rails





#### Pickets | Posts









# Double Columns Load bearing

# Smooth Columns Load bearing



Available in 2"x2" and 3"x3" posts Styles of Railing between posts can be R1 to R20















#### **Privacy Panels**



These privacy panels provide privacy for you and your family and guests, and are perfect for hiding trash cans, recycling bins, AC units or any unsightly view. These privacy panels are constructed from high quality materials and are maintenance free once installed. These panels are an excellent way to add elegance to your outdoor living space.













## Railings









WINNER-2019













### Glass Railings







































#### **Decor Railings**

Available in 18" or 24" height

#### **Platinum Series**













White (W)
Black (B)
Cashmere (CM)
Clay (C)
Sandalwood (S) Warm Beige

Commercial Brown (CB)

Actual Colours May Vary Slightly. All colours are available for each product unless specified with the appropriate colour code.







Fences
Matching Gates Available for F1 to F8 | Available in 34" or 1" pickets







#### Gates

Available in  $^3\!_4$ " or 1" pickets  $\,$  Gates can be made with pyramid top or straight top















#### Mid Rise & Multi-Unit Residential



















#### Commercial













## Never Paint Again!









"The team at AlumaRail are Great!
Best products, Great selection
and choice of colours, and the
installers are True Craftsme