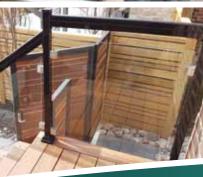

e

Regular & Self Closing











Corner Adapter

2"x 2" or 3"x 3"

Gate Lock

Great for pools

Gate Latch

#### Top Rails





#### Pickets | Posts









# Double Columns Load bearing

# Smooth Columns Load bearing



Available in 2"x2" and 3"x3" posts Styles of Railing between posts can be R1 to R20















#### **Privacy Panels**



These privacy panels provide privacy for you and your family and guests, and are perfect for hiding trash cans, recycling bins, AC units or any unsightly view. These privacy panels are constructed from high quality materials and are maintenance free once installed. These panels are an excellent way to add elegance to your outdoor living space.













## Railings









WINNER-2019













### Glass Railings







































#### **Decor Railings**

Available in 18" or 24" height

#### **Platinum Series**













White (W)
Black (B)
Cashmere (CM)
Clay (C)
Sandalwood (S) Warm Beige

Commercial Brown (CB)

Actual Colours May Vary Slightly. All colours are available for each product unless specified with the appropriate colour code.







Fences
Matching Gates Available for F1 to F8 | Available in 34" or 1" pickets







#### Gates

Available in  $^3\!_4$ " or 1" pickets  $\,$  Gates can be made with pyramid top or straight top















#### Mid Rise & Multi-Unit Residential



















#### Commercial













## Never Paint Again!









"The team at AlumaRail are Great!
Best products, Great selection
and choice of colours, and the
installers are True Craftsmen
doing the