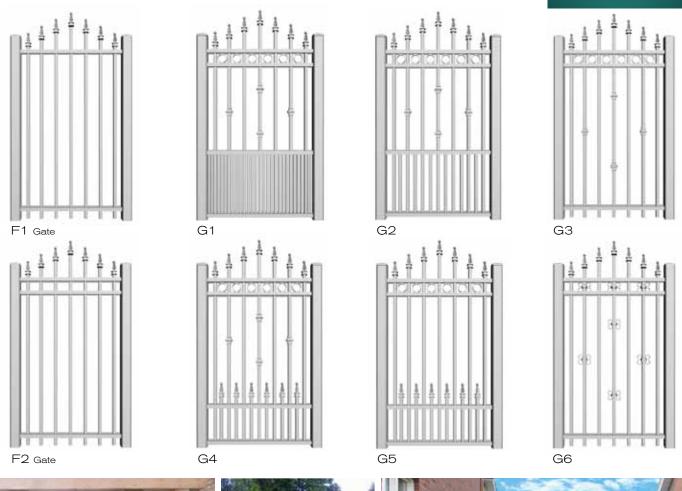

#### Gates

Available in  $^3\!_4$ " or 1" pickets  $\,$  Gates can be made with pyramid top or straight top

Fences
Matching Gates Available for F1 to F8 | Available in 34" or 1" pickets