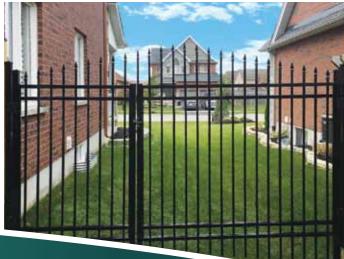

Fences
Matching Gates Available for F1 to F8 | Available in 34" or 1" pickets

#### Gates

Available in  $^3\!_4$ " or 1" pickets  $\,$  Gates can be made with pyramid top or straight top