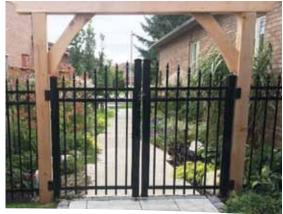

Fences
Matching Gates Available for F1 to F8 | Available in 34" or 1" pickets

#### Gates

Available in  $^3\!_4$ " or 1" pickets  $\,$  Gates can be made with pyramid top or straight top