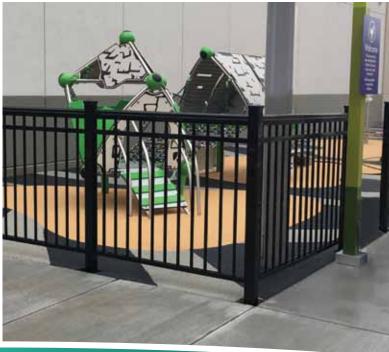

nels are an excellent way to add elegance to your outdoor living space.













## Railings









WINNER-2019













### Glass Railings







































#### **Decor Railings**

Available in 18" or 24" height

#### **Platinum Series**













White (W)
Black (B)
Cashmere (CM)
Clay (C)
Sandalwood (S) Warm Beige

Commercial Brown (CB)

Actual Colours May Vary Slightly. All colours are available for each product unless specified with the appropriate colour code.







Fences
Matching Gates Available for F1 to F8 | Available in 34" or 1" pickets







#### Gates

Available in  $^3\!_4$ " or 1" pickets  $\,$  Gates can be made with pyramid top or straight top















#### Mid Rise & Multi-Unit Residential



















#### Commercial













## Never Paint Again!









"The team at AlumaRail are Great!
Best products, Great selection
and choice of colours, and the
installers are True Craftsmen
doing the best job possible.
Once it's installed there is no
maintenance ever. For all of
our projects we always use
AlumaRail; they do it Right
and they do it on time. "



151A Jevlan Drive Woodbridge, Ontario L4L 8A8 Call for a FREE Estimate or Come Visit our Showroom

Ask about our Do-It-Yourself Program

FEATURED ON







Frank Casamatta Greycliff Homes





Tel: 905-264-6400 Toll Free: 1-877-258-6288 Fax: 905-851-9138

www.alumarail.com