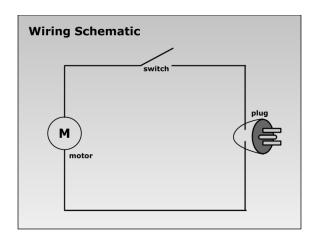

Please visit <u>www.stockroomsupply.com</u> to view videos of this design in use.

Note: We are not responsible for any wiring done to the Drum Sander.

| 18" Sander Parts List       |                           | 24" Sander Parts List       |                               | 30" Sander Parts List       |                               |
|-----------------------------|---------------------------|-----------------------------|-------------------------------|-----------------------------|-------------------------------|
|                             |                           |                             |                               |                             |                               |
| Part                        | Cut Sizes                 | Part                        | Cut Sizes                     | Part                        | Cut Sizes                     |
| Sides                       | 8" x 19-1/4"              | Sides                       | 9" x 25"                      | Sides                       | 9" x 31"                      |
| Ends                        | 7-1/4" x 9-9/16"          | Ends                        | 7-1/4" x 9-9/16"              | Ends                        | 7-1/4" x 9-9/16"              |
| Dust Rails                  | 2" x 20-3/4"              | Dust Rails                  | 2" x 26-1/2"                  | Dust Rails                  | 2" x 32-1/2"                  |
| Motor Mount                 | 8" x 9"                   | Motor Mount                 | 9" x 10"                      | Motor Mount                 | 9" x 10"                      |
| Тор                         | 15-1/2" x 30" x<br>1-1/8" | Тор                         | 15-1/2" x 35-1/2" x<br>1-1/8" | Тор                         | 15-1/2" x 41-1/2" x<br>1-1/8" |
| Dust Ramp*                  | 8" x 20-1/4"              | Dust Ramp*                  | 8" x 25-3/4"                  | Dust Ramp*                  | 8" x 31-5/8"                  |
| * Ends cut at 15°           |                           | * Ends cut at 12°           |                               | * Ends cut at 10°           |                               |
|                             |                           |                             |                               |                             |                               |
| 5'x5' 3/4" Plywood          |                           | 5'x5' 3/4" Plywood          |                               | 5'x5' 3/4" Plywood          |                               |
| 18" Works Kit               |                           | 24" Works Kit               |                               | 24" Works Kit               |                               |
| 1/4hp 1750rpm               |                           | 1/2hp 1750rpm               |                               | 1/2hp 1750rpm               |                               |
| #8 x 1-3/4" Screws          |                           | #8 x 1-3/4" Screws          |                               | #8 x 1-3/4" Screws          |                               |
| #8 Washers                  |                           | #8 Washers                  |                               | #8 Washers                  |                               |
| 18" Piano Hinge             |                           | 24" Piano Hinge             |                               | 30" Piano Hinge             |                               |
| Screws for the Hinge        |                           | Screws for the Hinge        |                               | Screws for the Hinge        |                               |
| Outlet Box                  |                           | Outlet Box                  |                               | Outlet Box                  |                               |
| 120v Switch                 |                           | 120v Switch                 |                               | 120v Switch                 |                               |
| Male 120v Plug              |                           | Male 120v Plug              |                               | Male 120v Plug              |                               |
| 7ft 14-2 Flexible Cord Wire |                           | 7ft 14-2 Flexible Cord Wire |                               | 7ft 14-2 Flexible Cord Wire |                               |
| Optional: Prebuilt Top      |                           | Optional: Prebuilt Top      |                               | Optional: Prebuilt Top      |                               |