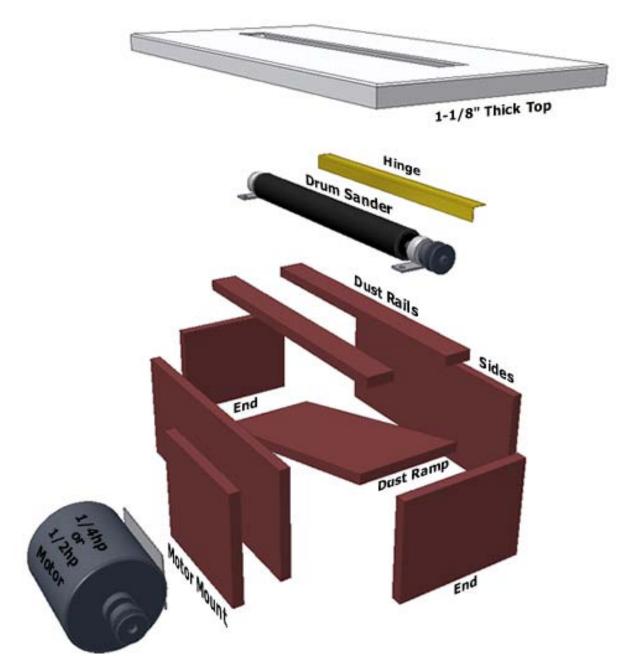

## **Basic Drum Sander Instructions**

This design is based on our Drum Sander Video Instructions.

Note: Please adjust the dimensions according to the size of your motor. The 18" dimensions are calculated according to the NEMA 48 1/4hp motor, and the 24" and 30" dimensions are calculated according to the NEMA 56 1/2"hp motor. The dimensions in this plan are also according to the dimensions of the Drum Top that we sell. If you obtain or build your own top and its thickness is other than the 1-1/8", please make sure that you adjust the dimensions of this plan to accompany your own top. The plywood in this plan is actually %" thick. The motor to be used with any of our Drum Sanders must have a rated speed of 1725/1750 rpm.

Please visit <u>www.stockroomsupply.com</u> to view videos of this design in use.

Note: We are not responsible for any wiring done to the Drum Sander.

| 18" Sander Parts List       |                           | 24" Sander Parts List       |                               | 30" Sander Parts List       |                               |
|-----------------------------|---------------------------|-----------------------------|-------------------------------|-----------------------------|-------------------------------|
|                             |                           |                             |                               |                             |                               |
| Part                        | Cut Sizes                 | Part                        | Cut Sizes                     | Part                        | Cut Sizes                     |
| Sides                       | 8" x 19-1/4"              | Sides                       | 9" x 25"                      | Sides                       | 9" x 31"                      |
| Ends                        | 7-1/4" x 9-9/16"          | Ends                        | 7-1/4" x 9-9/16"              | Ends                        | 7-1/4" x 9-9/16"              |
| Dust Rails                  | 2" x 20-3/4"              | Dust Rails                  | 2" x 26-1/2"                  | Dust Rails                  | 2" x 32-1/2"                  |
| Motor Mount                 | 8" x 9"                   | Motor Mount                 | 9" x 10"                      | Motor Mount                 | 9" x 10"                      |
| Тор                         | 15-1/2" x 30" x<br>1-1/8" | Тор                         | 15-1/2" x 35-1/2" x<br>1-1/8" | Тор                         | 15-1/2" x 41-1/2" x<br>1-1/8" |
| Dust Ramp*                  | 8" x 20-1/4"              | Dust Ramp*                  | 8" x 25-3/4"                  | Dust Ramp*                  | 8" x 31-5/8"                  |
| * Ends cut at 15°           |                           | * Ends cut at 12°           |                               | * Ends cut at 10°           |                               |
|                             |                           |                             |                               |                             |                               |
| 5'x5' 3/4" Plywood          |                           | 5'x5' 3/4" Plywood          |                               | 5'x5' 3/4" Plywood          |                               |
| 18" Works Kit               |                           | 24" Works Kit               |                               | 24" Works Kit               |                               |
| 1/4hp 1750rpm               |                           | 1/2hp 1750rpm               |                               | 1/2hp 1750rpm               |                               |
| #8 x 1-3/4" Screws          |                           | #8 x 1-3/4" Screws          |                               | #8 x 1-3/4" Screws          |                               |
| #8 Washers                  |                           | #8 Washers                  |                               | #8 Washers                  |                               |
| 18" Piano Hinge             |                           | 24" Piano Hinge             |                               | 30" Piano Hinge             |                               |
| Screws for the Hinge        |                           | Screws for the Hinge        |                               | Screws for the Hinge        |                               |
| Outlet Box                  |                           | Outlet Box                  |                               | Outlet Box                  |                               |
| 120v Switch                 |                           | 120v Switch                 |                               | 120v Switch                 |                               |
| Male 120v Plug              |                           | Male 120v Plug              |                               | Male 120v Plug              |                               |
| 7ft 14-2 Flexible Cord Wire |                           | 7ft 14-2 Flexible Cord Wire |                               | 7ft 14-2 Flexible Cord Wire |                               |
| Optional: Prebuilt Top      |                           | Optional: Prebuilt Top      |                               | Optional: Prebuilt Top      |                               |