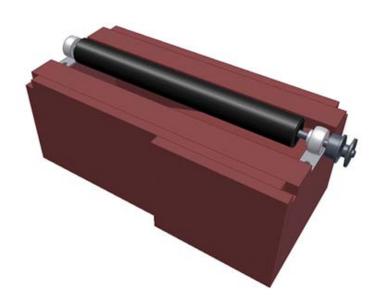

## **Basic Drum Sander Instructions**

This design is based on our Drum Sander Video Instructions.

Note: Please adjust the dimensions according to the size of your motor. The 18" dimensions are calculated according to the NEMA 48 1/4hp motor, and the 24" and 30" dimensions are calculated according to the NEMA 56 1/2"hp motor. The dimensions in this plan are also according to the dimensions of the Drum Top that we sell. If you obtain or build your own top and its thickness is other than the 1-1/8", please make sure that you adjust the dimensions of this plan to accompany your own top. The plywood in this plan is actually %" thick. The motor to be used with any of our Drum Sanders must have a rated speed of 1725/1750 rpm.

Please visit <u>www.stockroomsupply.com</u> to view videos of this design in use.

Note: We are not responsible for any wiring done to the Drum Sander.

| 18" Sander Parts List       |                           | 24" Sander Parts List       |                               | 30" Sander Parts List       |                               |
|-----------------------------|---------------------------|-----------------------------|-------------------------------|-----------------------------|-------------------------------|
|                             |                           |                             |                               |                             |                               |
| Part                        | Cut Sizes                 | Part                        | Cut Sizes                     | Part                        | Cut Sizes                     |
| Sides                       | 8" x 19-1/4"              | Sides                       | 9" x 25"                      | Sides                       | 9" x 31"                      |
| Ends                        | 7-1/4" x 9-9/16"          | Ends                        | 7-1/4" x 9-9/16"              | Ends                        | 7-1/4" x 9-9/16"              |
| Dust Rails                  | 2" x 20-3/4"              | Dust Rails                  | 2" x 26-1/2"                  | Dust Rails                  | 2" x 32-1/2"                  |
| Motor Mount                 | 8" x 9"                   | Motor Mount                 | 9" x 10"                      | Motor Mount                 | 9" x 10"                      |
| Тор                         | 15-1/2" x 30" x<br>1-1/8" | Тор                         | 15-1/2" x 35-1/2" x<br>1-1/8" | Тор                         | 15-1/2" x 41-1/2" x<br>1-1/8" |
| Dust Ramp*                  | 8" x 20-1/4"              | Dust Ramp*                  | 8" x 25-3/4"                  | Dust Ramp*                  | 8" x 31-5/8"                  |
| * Ends cut at 15°           |                           | * Ends cut at 12°           |                               | * Ends cut at 10°           |                               |
|                             |                           |                             |                               |                             |                               |
| 5'x5' 3/4" Plywood          |                           | 5'x5' 3/4" Plywood          |                               | 5'x5' 3/4" Plywood          |                               |
| 18" Works Kit               |                           | 24" Works Kit               |                               | 24" Works Kit               |                               |
| 1/4hp 1750rpm               |                           | 1/2hp 1750rpm               |                               | 1/2hp 1750rpm               |                               |
| #8 x 1-3/4" Screws          |                           | #8 x 1-3/4" Screws          |                               | #8 x 1-3/4" Screws          |                               |
| #8 Washers                  |                           | #8 Washers                  |                               | #8 Washers                  |                               |
| 18" Piano Hinge             |                           | 24" Piano Hinge             |                               | 30" Piano Hinge             |                               |
| Screws for the Hinge        |                           | Screws for the Hinge        |                               | Screws for the Hinge        |                               |
| Outlet Box                  |                           | Outlet Box                  |                               | Outlet Box                  |                               |
| 120v Switch                 |                           | 120v Switch                 |                               | 120v Switch                 |                               |
| Male 120v Plug              |                           | Male 120v Plug              |                               | Male 120v Plug              |                               |
| 7ft 14-2 Flexible Cord Wire |                           | 7ft 14-2 Flexible Cord Wire |                               | 7ft 14-2 Flexible Cord Wire |                               |
| Optional: Prebuilt Top      |                           | Optional: Prebuilt Top      |                               | Optional: Prebuilt Top      |                               |